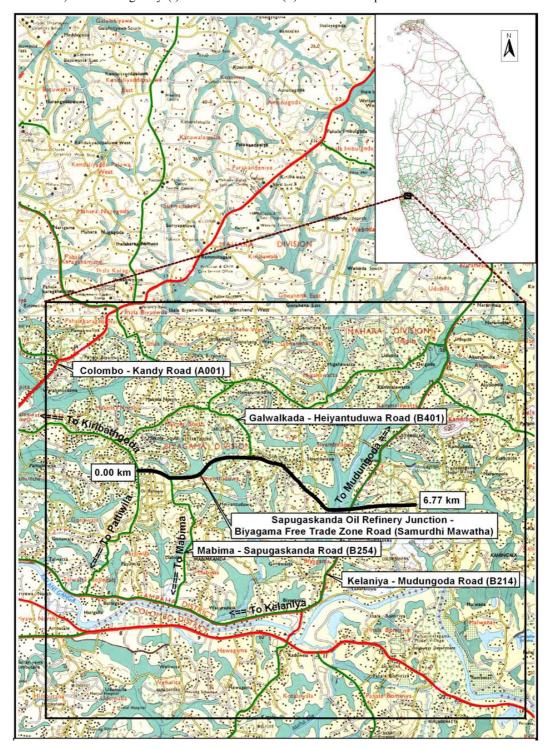

#### SCHEDULE

Name of Road

Section (Km.)
From To

Western Province:

1 Sapugaskanda Oil Refinery Junction-Biyagama Free 0.00 6.77

Trade Zone (Samurdhi Mawatha)\*

Requirement under section 10 (Annex)

\* Gazetting of this road shall supersede the clause mentioned as "Mabima-Makola Road" from 0.00 km to 4.07km under Western Province, in the Schedule of National Highways declared by the previous *Gazette Extraordinary*, No. 561/5 dated 06.06.1989. The name of same National Highway shall be amended as "Mabima-Sapugaskanda Road" and new section length of that road shall be from 0.00 km to 3.22 km.

Plan specifying the land area of: Sapugaskanda Oil Refinery Junction - Biyagama Free Trade Zone (Samurdhi Mawatha) National Highway. (i) Province: Western (ii) District: Gampaha

Annex

Sapugaskanda Oil Refinery Junction - Biyagama Free Trade Zone (Samurdhi Mawatha) National Highway

#### (iii) Junctions on the road

| S/<br>No. | Name of the<br>Junctions    | Chainage<br>at km | Type/Ownership of roads connected at Junctions |              |                    |           |  |  |  |
|-----------|-----------------------------|-------------------|------------------------------------------------|--------------|--------------------|-----------|--|--|--|
| 100.      | Junctions                   | ui Km             | Left                                           |              | Right              |           |  |  |  |
|           |                             |                   | Type/<br>Ownership                             | Access To    | Type/<br>Ownership | Access To |  |  |  |
| 1         | Sapugaskanda Oil            |                   |                                                |              |                    |           |  |  |  |
|           | refinery Junction           | 0.000             | NH*                                            | Kiribathgoda | NH                 | Pattiwila |  |  |  |
| 2         |                             | 0.805             | -                                              | -            | NH                 | Mabima    |  |  |  |
| 3         | Heianthuduwa                | 2.705             | NH                                             | Galwalkada   | -                  | -         |  |  |  |
| 4         | Siyambalape                 | 5.255             | NH                                             | Mudungoda    | NH                 | Kelaniya  |  |  |  |
|           | Biyagama Free<br>Trade Zone | 6.770             | PCR                                            | Yatihena     | PCR                | Dekatana  |  |  |  |