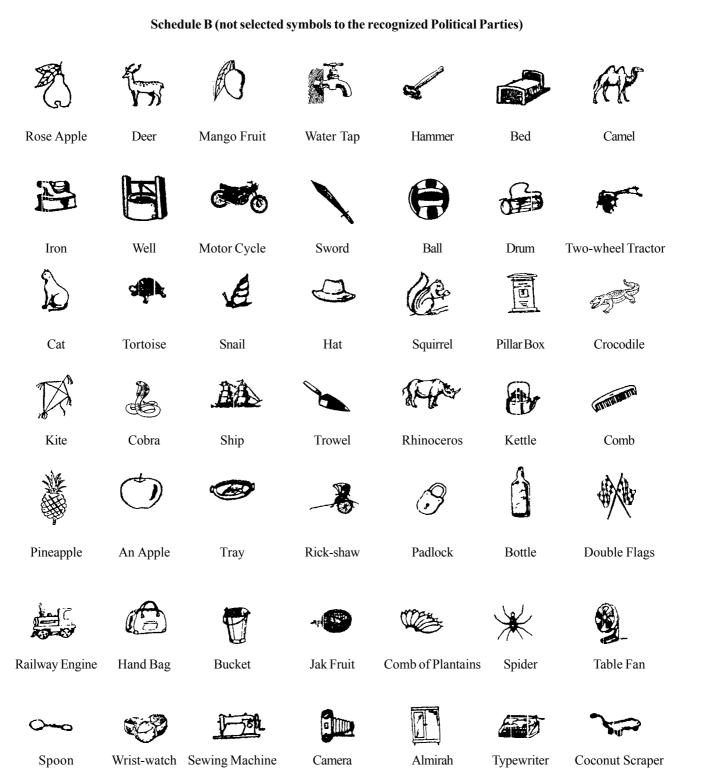

2. Approve for the purpose of Parliamentary Elections Act, No. 1 of 1981 the symbols set out in the Schedule A and Schedule B here to.

MAHINDA DESHAPRIYA, Commissioner of Elections.

Elections Secretariat, Sarana Mawatha, Rajagiriya, 06th July 2012.