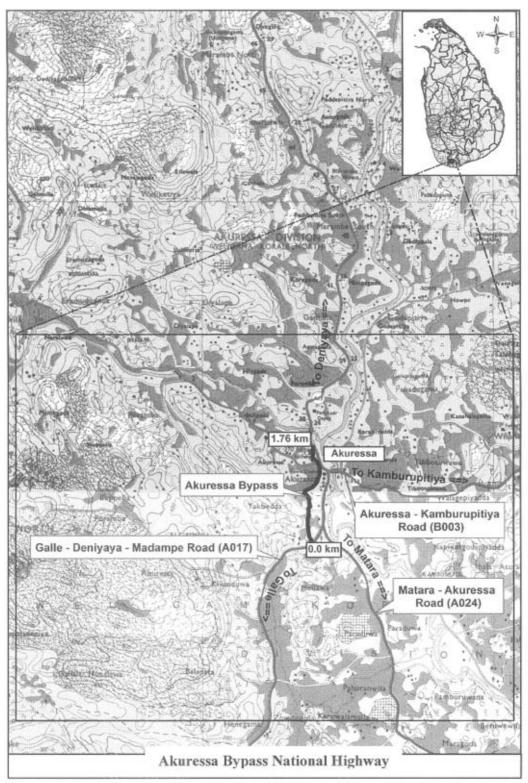

#### **SCHEDULE**

| Name of the Road                                                                               | Section ( | Section (km) |  |  |
|------------------------------------------------------------------------------------------------|-----------|--------------|--|--|
|                                                                                                | From      | To           |  |  |
| Southern Province :                                                                            |           |              |  |  |
| Akuressa Bypass     Requirement under section 10 (Annex 1)                                     | 0.00      | 1.76         |  |  |
| <ol> <li>Pelena-Polwatta-Denipitiya Road<br/>Requirement under section 10 (Annex 2)</li> </ol> | 0.00      | 2.10         |  |  |

#### (A) Plan specifying the land area of Akuressa Bypass National Highway

(i) (1) Province : Southern (2) District : Matara

#### (ii) Junctions along the National Highway:

| Serial | Name of the Junctions        | Chainage | Roads connected at the Junction & Type |                  |                    |                    |
|--------|------------------------------|----------|----------------------------------------|------------------|--------------------|--------------------|
| No.    |                              | At km.   |                                        | Left             |                    | Right              |
|        |                              |          | Type/<br>Ownership                     | Connecting to    | Type/<br>Ownership | Connecting to      |
| 1      | Amalagoda Junction           | 0+000    | NH                                     | Galle            | NH                 | Madampe            |
| 2      | Yakabadda Junction           | 0+400    | PSR                                    | Karandeniya Road | -                  | -                  |
| 3      | Aluthpara Junction           | 0+405    | -                                      | -                | PC                 | Yakabadda Road     |
| 4      | Udara Mawatha Junction       | 0+700    | -                                      | -                | PSR                | Udara Mawatha      |
| 5      | Sirimavo Bandaranayake       | 1+350    | -                                      | -                | PSR                | Galle – Deniyaya - |
|        | Junction                     |          |                                        |                  |                    | Madampe Road       |
| 6      | Bangama Aluth Para Junction  | 1+500    | NH                                     | Bangama          | NH                 | Akuressa           |
| 7      | Deniyaya Aluth Para Junction | 1+760    | NH                                     | Madampe          | NH                 | Galle              |

Type: - NH = National Highway, PC = Provincial Council Road, PSR = Pradeshiya Sabha Road

- (iv) Length & breadth of Right of Way: 1.76km and 12.00m respectively.
  - (B) The Name by which the National Highway is identified: Akuressa Bypass

Annex 2

(A) Plan specifying the land area of Pelena-Polwatta-Denipitiya National Highway