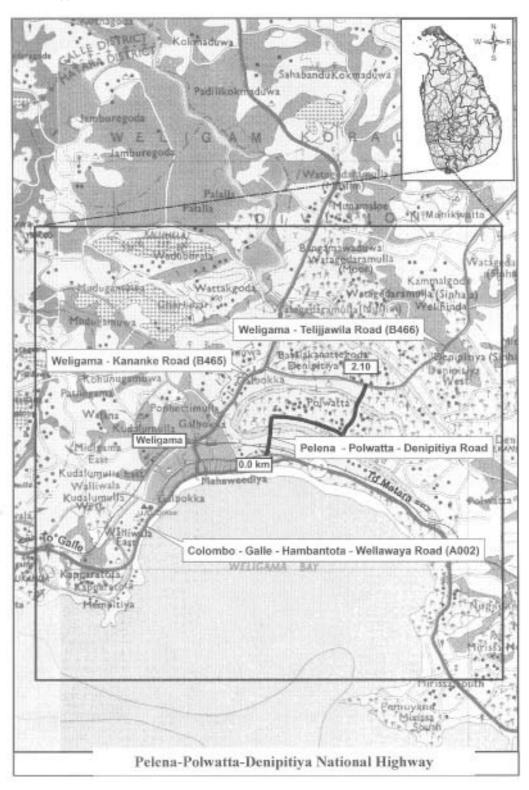

#### **SCHEDULE**

| Name of the Road                                                                               | Section ( | Section (km) |  |  |
|------------------------------------------------------------------------------------------------|-----------|--------------|--|--|
|                                                                                                | From      | To           |  |  |
| Southern Province :                                                                            |           |              |  |  |
| Akuressa Bypass     Requirement under section 10 (Annex 1)                                     | 0.00      | 1.76         |  |  |
| <ol> <li>Pelena-Polwatta-Denipitiya Road<br/>Requirement under section 10 (Annex 2)</li> </ol> | 0.00      | 2.10         |  |  |

(i) (1) Province Southern (2) District Matara

#### (ii) Junctions along the National Highway:

| Serial | Name of the Junctions | Chainage | Roads connected at the Junction & Type |               |           |               |
|--------|-----------------------|----------|----------------------------------------|---------------|-----------|---------------|
| No.    |                       | At km.   | Left                                   |               | Right     |               |
|        |                       |          | Type/                                  | Connecting to | Type/     | Connecting to |
|        |                       |          | Ownership                              |               | Ownership |               |
| 1      | Pelena                | 0+000    | NH                                     | Galle         | NH        | Matara        |
| 2      | -                     | 0+100    | Railway                                | Weligama      | Railway   | Matara        |
| 3      | Polwatta              | 1+450    | -                                      | -             | PSR       | Eluwawala     |
| 4      | Denipitiya            | 2+100    | NH                                     | Weligama      | NH        | Telijjawila   |

Type: - NH = National Highway, PSR = Pradeshiya Sabha Road

(iii) Road Components of the National Highway:

- (iv) Length & breadth of Right of Way: 2.10 km & 8.5 m respectively.
- (B) The Name by which the National Highway is identified: Pelena-Polwatta-Denipitiya National Highway

06-685