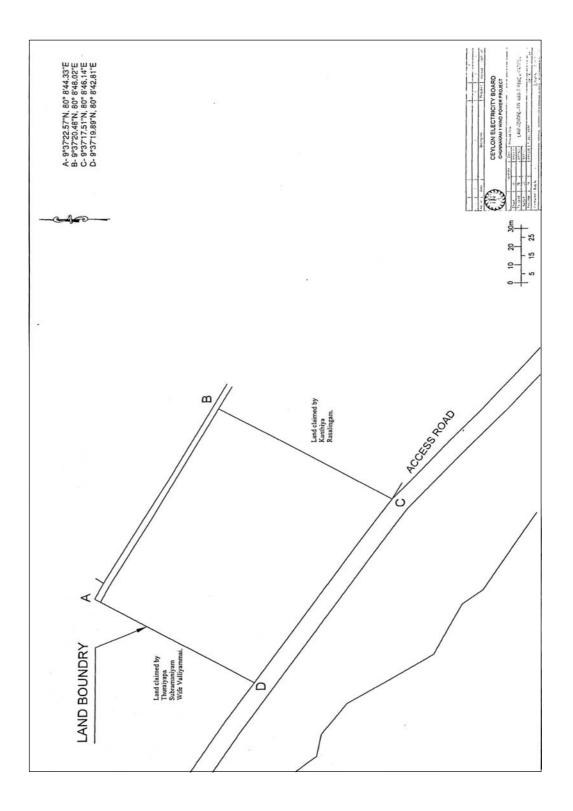

#### **SCHEDULE**

The land situated in the village of Thanankilapu in Grama Sevaka Division of Thanankilapu, in the Divisional Secretary's Division of Thenmaradchi/Chavakachcheri, in the Maravanpulavu parish of Chavakachcheri Kovitpattu, in the Administrative District of Jaffna, in the Province of Northern Sri Lanka containing in extent of 1.2453 hectares shown in the sketch No. CEB/EPT/CWPP/RFP1 /WTG4 dated 2019.03.11 prepared by Ceylon Electricity Board and demarcated by the coordinates **A** (9°37'22.57"N, 80° 8'44.33"E), B (9°37'20.48"N, 80° 8'48.02"E), C (9°37'17.51"N, 80° 8'46.14"E), D (9°37'19.89"N, 80° 8'42.81"E) bounded as follows.

North : Lane to Main Road

East : Land claimed by Kanthiya Rasalingam

South : Access Road

West : Land claimed by Thuraiyapa Subramaniyam and Wife Valliyammai