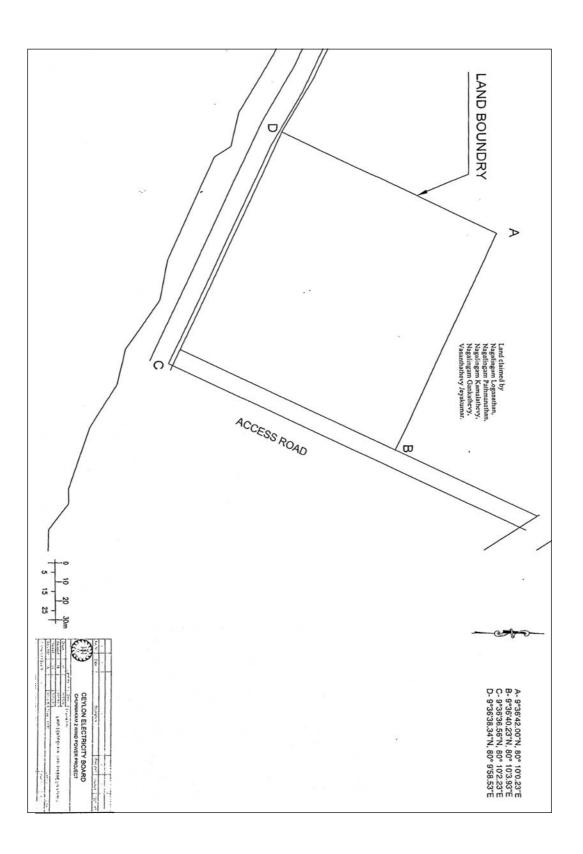

#### **SCHEDULE**

The land situated in the village of Thanankilapu in Grama Sevaka Division of Thanankilapu, in the Divisional Secretary's Division of Thenmaradchi/Chavakachcheri, in the Thanankilapu parish of Chavakachcheri Kovitpattu, in the Administrative District of Jaffna, in the Province of Northern Sri Lanka containing in extent of 1.5623 hectares shown in the sketch No. CEB/EPT/CWPP/RFP2/WTG4 dated 2019.03.11 prepared by Ceylon Electricity Board and demarcated by the A (9°36'42.00"N, 80° 10'0.23"E), B (9°36'40.23"N, 80°10'3.93"E), C (9°36'36.56"N, 80°10'2.23"E), D (9°36'38.34"N, 80°9'58.53"E) bounded as follows.

North : Land claimed by Nagalingam Loganathan, Nagalingam Pathmanathan, Nagalingam

Kamalathevy, Nagalingam Gankathevy, Vasanthathevy Jeyakumar

East : Access Road

South : Access Road

West : Land claimed by Nagalingam Loganathan, Nagalingam Pathmanathan, Nagalingam

Kamalathevy, Nagalingam Gankathevy, Vasanthathevy Jeyakumar.

Claimed by: Ceylex Engineering (Private) Limited

C (9°36'36.56"N, 80° 10'2.23"E), D (9°36'38.34"N, 80° 9'58.53"E)

இலங்கை வட மாகாணம், யாழ்ப்பாண மாவட்டம், கோவில்பற்று சாவகச்சேரி இறை தென்மராட்சி/சாவகச்சேரி பிரதேச செயலாளர் பிரிவு தனங்கிழப்பு கிராம அலுவலர் பிரிவு, தனங்கிழப்பு கிராமத்தில் அமைந்துள்ள காணி, இலங்கை மின்சார சபை மூலம் தயாரிக்கப்பட்ட 2019.03.11 ஆந் திகதிய CEB/EPT/CWPP/RFP2/WTG4 ஆம் இலக்க பரும்படி வரைபடத்தில் காட்டப்பட்ட ஆயுத்தொலைவு 1.5623 ஹெக்டயார் விஸ்தீரணமுள்ள காணியின் எல்லைகள் :