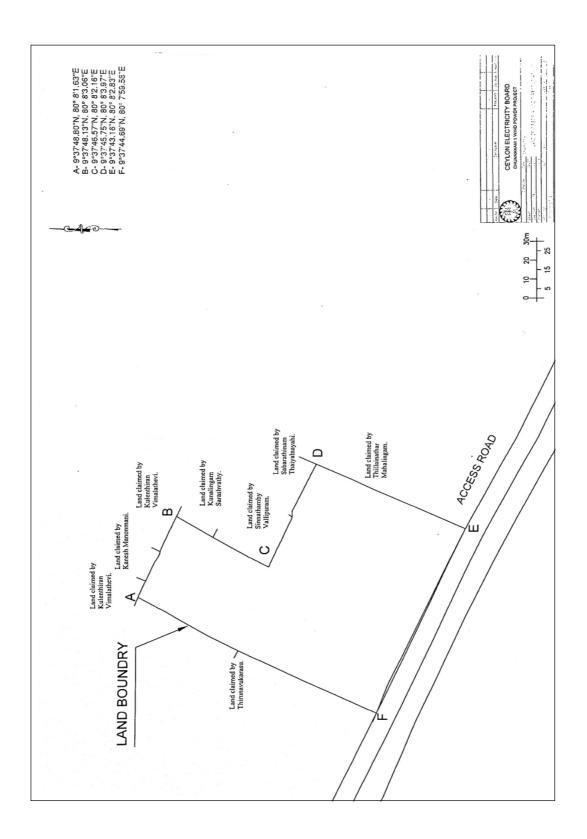

#### **SCHEDULE**

The land situated in the village of Maravanpulavu in Grama Sevaka Division of Maravanpulavu, in the Divisional Secretary's Division of Thenmaradchi/Chavakachcheri, in the Maravanpulavu parish of Navatkuli Kovitpattu, in the Administrative District of Jaffna, in the Province of Northern Sri Lanka containing in extent of 1.1945 hectares shown the sketch No. CEB/EPT/CWPP/RFP1/WTG2 dated 2019.03.11 prepared by Ceylon Electricity Board and demarcated by the coordinates. A (9°37'48.80"N, 80° 8'1.63"E), B (9°37'48.13"N, 80° 8'3.06"E), C (9°37'46.57"N, 80° 8'2.16"E), D (9°37'45.75"N, 80° 8'3.97"E), E (9°37'43.16"N, 80° 8'2.83"E), F (9°37'44.69"N, 80° 7'59.58"E), bounded as follows.

North : Lands claimed by Kulenthiran Vimalathevi, Kanesh Manonmani, Kulenthiran Vimalathevi,

Kunalingam Sarashvathy, Sinnathamby Vallipuram and Sabarathinam Thaiyalnayahi

East : Land claimed by Thillainathar Mahalingam

South : Access Road

West : Lands claimed by Thirunavukarasu