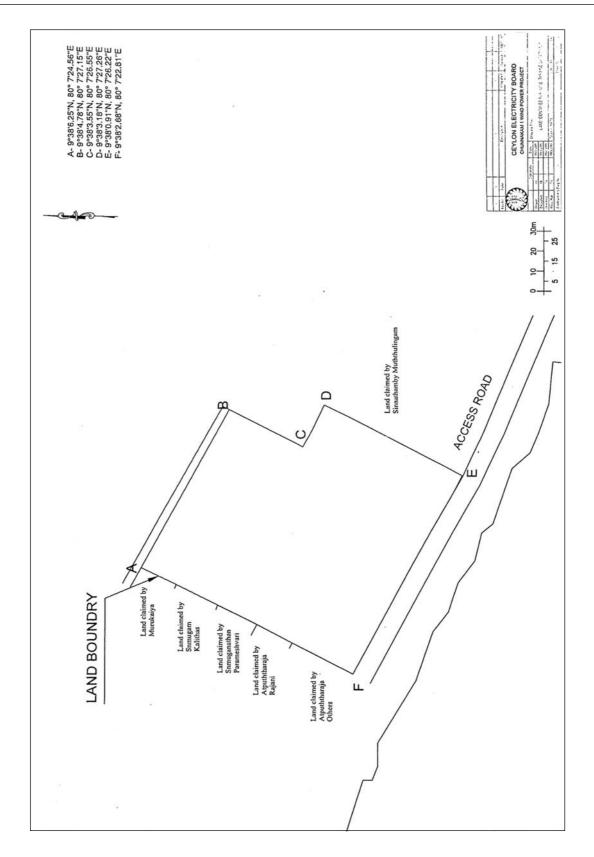

#### **SCHEDULE**

The land situated in the village of Maravanpulavu in Grama Sevaka Division of Maravanpulavu, in the Divisional Secretary's Division of Thenmaradchi/Chavakachcheri, in the Maravanpulavu parish of Navatkuli Kovitpattu, in the Administrative District of Jaffna, in the Province of Northern Sri Lanka containing in extent of 1.2825 hectares shown in the sketch No. CEB/EPT/CWPP/RFPI/WTGI dated 2019.03.11 prepared by Ceylon Electricity Board and demarcated by the coordinates A (9° 38′ 6.25″N, 80° 7′24.56″E), B (9°38′4.78″N, 80° 7′27.15″E), C (9°38′3.55″N, 80° 7′26.55″E), D (9°38′3.18″N, 80° 7′27.26″E), E (9°38′0.91″N, 80° 7′26.22″E), F (9°38′2.68″N, 80° 7′22.81″E), bounded as follows.

North : By Lane

East : Land Claimed by Sinnathamby Muththulingam

South : Access Road

West : Lands claimed by Murukaiya, Sanmugam Kalithash, Sanmuganathan Parameshvari, Atpuththaraja

Rajani and others

Claimed by : Ceylex Engineering (Private) Limited