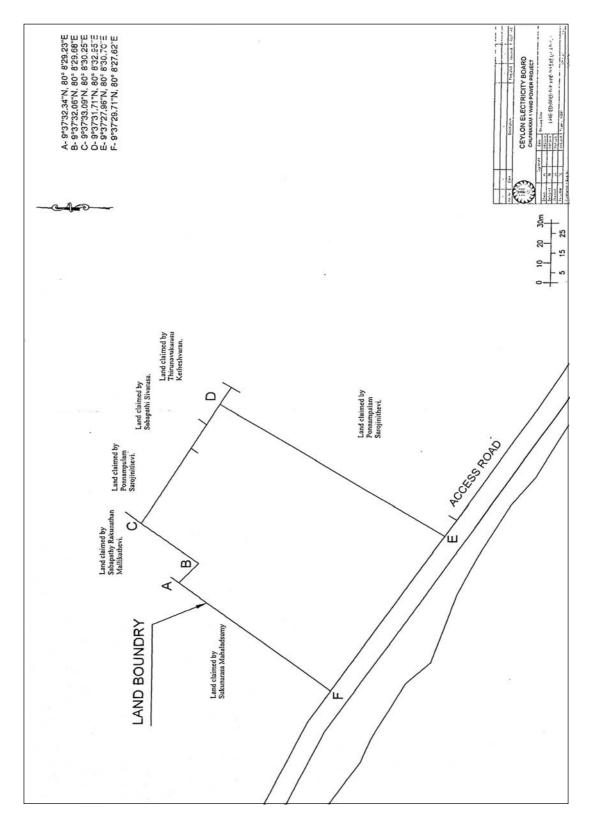

#### **SCHEDULE**

The land situated in the village of Maravanpulavu in Grama Sevaka Division of Maravanpulavu, in the Divisional Secretary's Division of Thenmaradchi/Chavakachcheri, in the Thanankilappu parish of Chavakachcheri Kovitpattu, in the Administrative District of Jaffna, in the Province of Northern Sri Lanka containing in extent of 1.2285 hectares shown in the sketch No. CEB/EPT/CWPP/RFP1/WTG3 dated 2019.03.11 prepared by Ceylon Electricity Board and demarcated by the coordinates A (9°37'32.34"N, 80°8'29.23"E), B (9°37'32.06"N, 80°8'29.68"E), C (9°37'33.09"N, 80°8'30.25"E), D(9°37'31.71"N, 80°8'32.95"E), E (9°37'27.96"N 80° 8'30.70"E), F (9°37'29.71"N, 80°8'27.62"E) bounded as follows.

North : Land claimed by Sabapathy Rakunathan Mallikathevi, Ponnampalam Sarojinithevi, Sabapathi

Sivarasa and Thirunavukarasu Ketheshvaran

East : Land claimed by Ponnampalam Sarojinithevi

South : Access Road

West : Land claimed by Sukunarasa Mahaladsumy