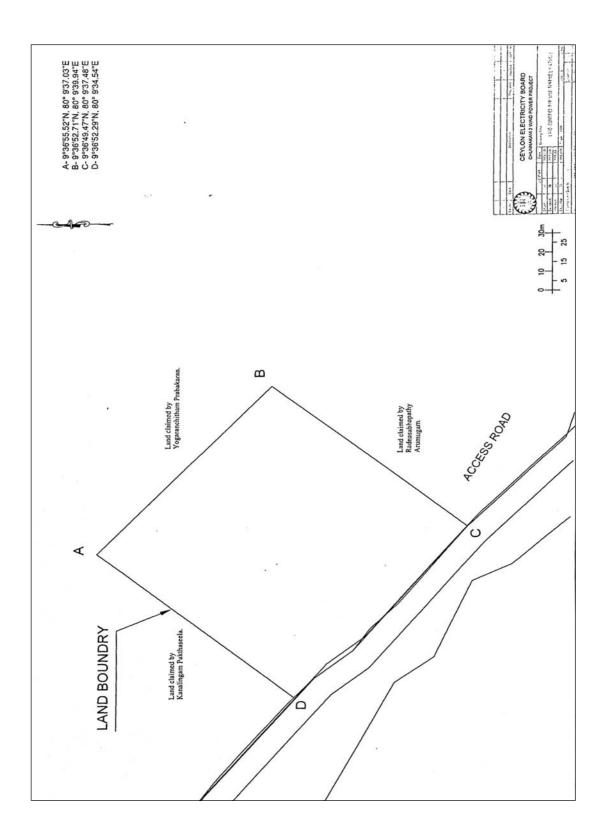

#### **SCHEDULE**

The land situated in the village of Thanankilapu in Grama Sevaka Division of Thanankilapu, in the Divisional Secretary's Division of Thenmaradchi/Chavakachcheri, in the Thanankilapu parish of Chavakachcheri Kovitpattu, in the Administrative District of Jaffna, in the Province of Northern Sri Lanka containing in extent of 1.5679 hectares shown in the sketch No. CEB/EPT/CWPP/RFP2/WTG3 dated 2019.03.11 prepared by Ceylon Electricity Board and demarcated by the coordinates A (9°36'55.52"N, 80° 9'37.03"E), B (9°36'52.71 "N, 80° 9'39.94"E), C (9°36'49.47"N, 80° 9'37.48"E), D (9°36'52.29"N, 80° 9'34.54"E) bounded as follows.

North : Land claimed by Yogaranchitham Prabakaran

East : Land claimed by Radnasabhapathy Arumugam

South : Access Road

West : Land claimed by Kanalingam Pakthaseela