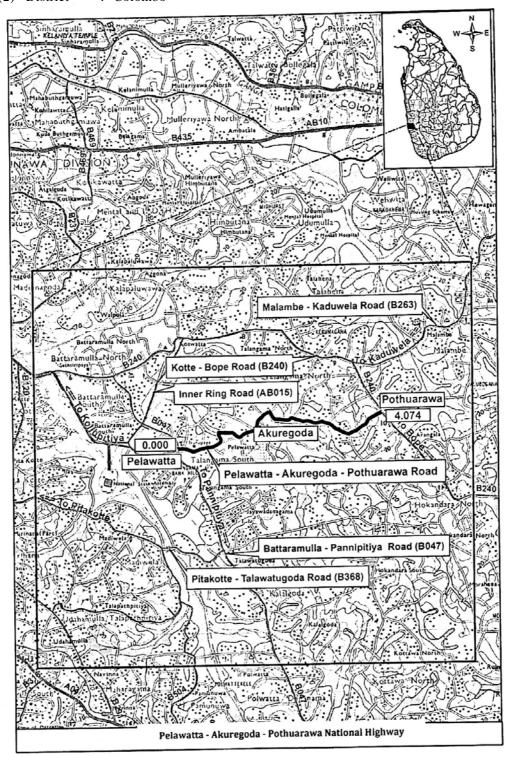

#### **SCHEDULE**

Name of the Road Section (km)

From To

Western Province:

Pelawatta - Akuregoda - Pothuarawa Road 0.000 4.074 Requirments under Section 10 (Annex 1)

TA- PG 4875—117 (02/2020)

This Gazette Extraordinary can be downloaded from www.documents.gov.lk

#### (A) Plan specifying the Land Area of Pelawatta - Akuregoda - Pothuarawa National Highway

(i) (1) Province : Western (2) District : Colombo

#### (ii) Junctions on the National Highway:

| Serial<br>No. | Name of the Junctions                   | Chainage<br>at<br>km | Type & Roads connected at the Junction |                                                    |                    |                |  |
|---------------|-----------------------------------------|----------------------|----------------------------------------|----------------------------------------------------|--------------------|----------------|--|
|               |                                         |                      | Left                                   |                                                    | Right              |                |  |
|               |                                         |                      | Type/<br>Ownership                     | Connecting to                                      | Type/<br>Ownership | Connecting to  |  |
| 1             | Pelawatta                               | 0+000                | NH (B047)                              | Battaramulla                                       | NH (B047)          | Thalawathugoda |  |
| 2             | Defence<br>Head<br>Quarters<br>Junction | 0+906                | NH (B642)                              | Battaramulla                                       | -                  | -              |  |
| 3             | Akuregoda                               | 1+846                | PC                                     | Battaramulla<br>(Robert<br>Gunawardana<br>Mawatha) | -                  | -              |  |
| 4             | Udawatta<br>Road<br>Junction            | 2+426                | PSR                                    | Malambe                                            | -                  | -              |  |
| 5             | Amaragoda<br>Junction                   | 3+426                | -                                      | -                                                  | PSR                | Hokandara      |  |
| 6             | Pothuarawa                              | 4+074                | NH (B240)                              | Malambe                                            | NH                 | Athurugiriya   |  |

: 4.074 km

(iv) (1) Building Limit alongside the National Highway : Fifteen metres (15.00m) from the Centre of the carriageway of National Highway.

(B) The name by which the National Highways is identified : Pelawatta - Akuregoda - Pothuarawa National Highway