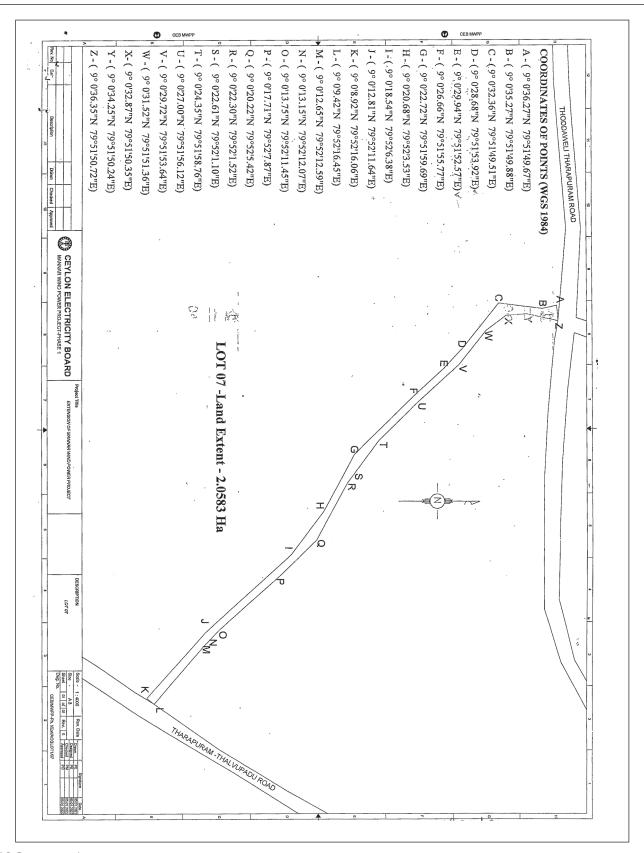

#### **SCHEDULE**

The land situated in the village of Tharapuram in MN/68 Tharapuram West, MN/69 Tharapuram East and MN/70 Thalvupadu Grama Niladhari divisions in mannar Town Divisional Secretariat in the Mannar West Pattu of Mannar Korale, in the administrative district of Mannar, in the Northern Province of Sri Lanka, containing and extent of 2.0583 hectares shown in the sketch No. CEB/MWPP-Ph. I/Ext/ACQLOT1/07 dated, 04.01.2022, which was prepared by Ceylon Electricity Board and as demarcated by the coordinates A(9°0'36.37"N 79°51'49.67"E), B(9°0'35.27"N 79°51'49.88"E), C(9°0'32.36"N 79°51'49.51"E), D(9°0'28.68"N 79°51'53.92"E), E(9°0'29.94"N 79°51'52.57"E), F(9°0'26.66"N 79°51'55.77"E), G(9°0'22.72"N 79°51'59.69"E), H (9°0'20.68"N 79°52'3.53"E), I (9°0'18.54"N 79°52'6.38"E), J (9°0'12.81"N 79°52'11.64"E), K (9°0'8.92"N 79°52'16.06"E), L (9°0'9.42"N 79°52'16.45"E), M (9°0'12.65"N 79°52'12.59"E), N (9°0'13.15"N 79°52'12.07"E), O (9°0'13.75"N 79°52'11.45"E), P (9°0'17.71"N 79°52'7.87"E), Q (9°0'20.22"N 79°52'5.42"E), R (9°0'22.30"N 79°52'1.52"E), S (9°0'22.61"N 79°52'1.10"E), T (9°0'24.35"N 79°51'58.76"E), U (9°0'27.00"N 79°51'56.12"E), V (9°0'29.72"N 79°51'53.64"E), W (9°0'31.52"N 79°51'51.36"E), X (9°0'32.87"N 79°51'50.35"E), Y (9°0'34.25"N 79°51'50.24"E), Z (9°0'36.35"N 79°51'50.72"E) and is bounded as follows.

## 01. Lot No. 07 - Scrub Forest, Land Extent - 2.0583 hectares

North :- Balance portion of the same land
East :- Balance Portion of the Same Land

South :- RDD and balance portion of the same land

West :- Balance Portion of the Same Land