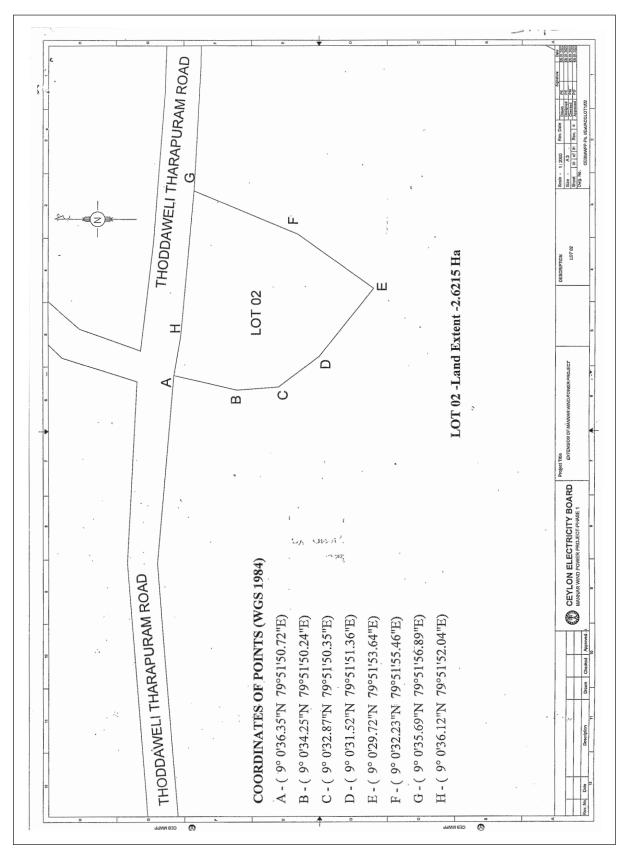

#### **SCHEDULE**

The land situated in the village of Thoddaweli in MN/68 Tharapuram West Grama Niladhari division in Mannar Town Divisional Secretariat in the Mannar West Pattu of Mannar Korale, in the administrative district of Mannar, in the Northern Province of Sri Lanka, containing an extent of 2.6215 hectares shown in the sketch No. CEB/MWPP-Ph. I/Ext/ ACQLOT1/02 dated, 04.01.2022, which was prepared by Ceylon Electricity Board and as demarcated by the coordinates A(9°0'36.35"N 79°51'50.72"E), B(9°0'34'25"N 79°51'50.24"E), C(9°0'32.87"N 79°51'50.35"E), D(9°0'31.52"N 79°51'51.36"E), E(9°0'29.72"N 79°51'53.64"E), F(9°0'32.23"N 79°51'55.46"E), G(9°0'35.69"N 79°51'56.89"E), H (9°0'36.12"N 79°51'52.04"E) and is bounded as follows.

## 01. Lot No. 02 - Scrub Forest, Land Extent - 2.6215 hectares

North :- Pradeshiya Sabha Road and Balance Portion of the Same Land

East :- Balance Portion of the Same Land
South :- Balance Portion of the Same Land
West :- Balance Portion of the Same Land