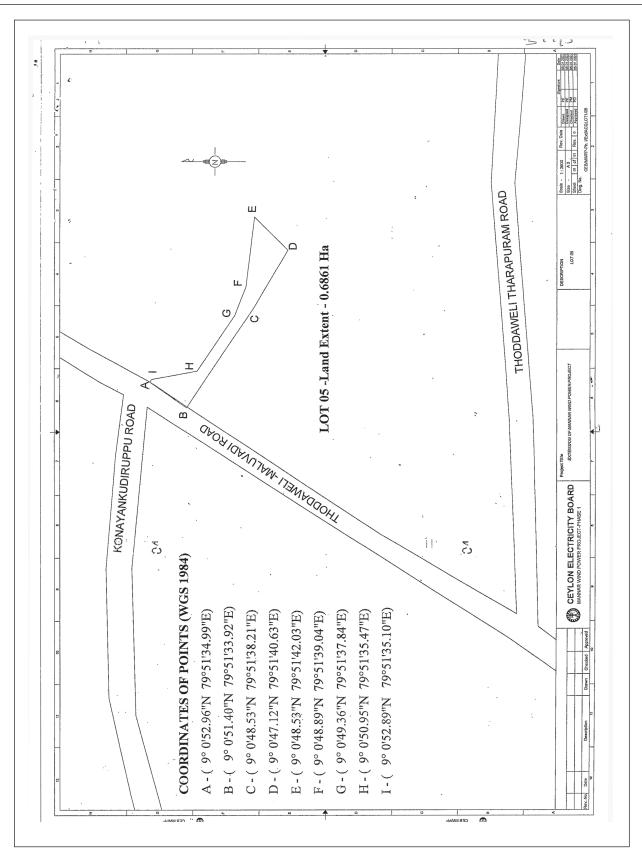

#### **SCHEDULE**

The land situated in the village of Thoddaweli in MN/68 Tharapuram West Grama Niladhari division in Mannar Town Divisional Secretariat in the Mannar West Pattu of Mannar Korale, in the administrative district of Mannar, in the Northern Province of Sri Lanka, containing an extent of 0.6861 hectares shown in the sketch No. CEB/MWPP-Ph. I/Ext/ ACQLOT1/05 dated, 04.01.2022, which was prepared by Ceylon Electricity Board and as demarcated by the coordinates  $A(9^{\circ}0'52.96"N~79^{\circ}51'34.99"E)$ ,  $B(9^{\circ}0'51'40"N~79^{\circ}51'33.92"E)$ ,  $C(9^{\circ}0'48.53"N~79^{\circ}51'38.21"E)$ ,  $D(9^{\circ}0'47.12"N~79^{\circ}51'40.63"E)$ ,  $E(9^{\circ}0'48.53"N~79^{\circ}51'42.03"E)$ ,  $E(9^{\circ}0'49.89"N~79^{\circ}51'39.04"E)$ ,  $E(9^{\circ}0'49.36"N~79^{\circ}51'37.84"E)$ ,  $E(9^{\circ}0'50.95"N~79^{\circ}51'35.47"E)$ ,  $E(9^{\circ}0'52.89"N~79^{\circ}51'35.10"E)$  and is bounded as follows.

#### 01. Lot No. 05 - Scrub Forest, Land Extent - 0.6861 hectares

North :- RDD Road and balance Portion of the Same Land

East :- Balance Portion of the Same Land and Pradeshiya Sabha road
South :- Pradeshiya Sabha road and part of the land claimant not known

West :- Part of the land claimant not known and RDD road

EOG 02 - 0399/5