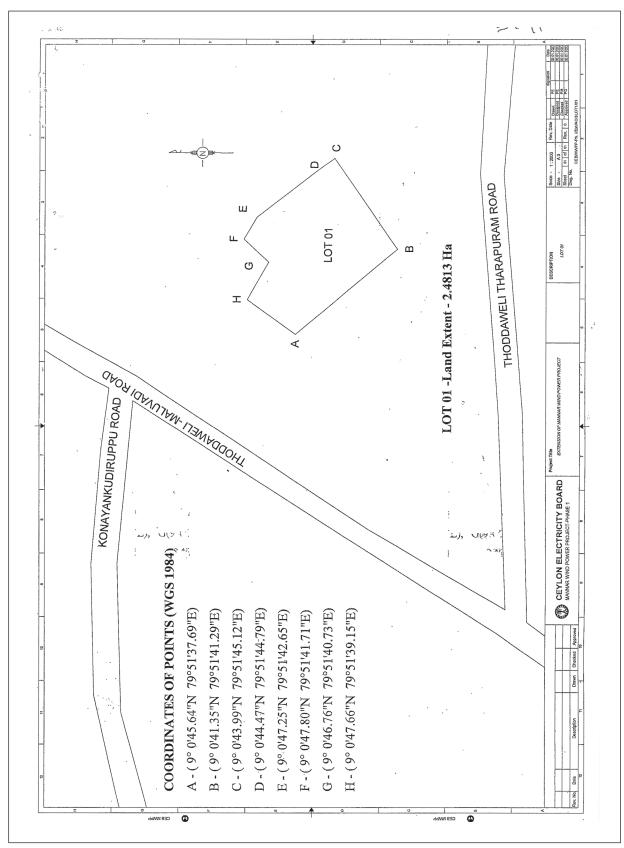

## SCHEDULE

The land situated in the village of Thoddaweli in MN/68 Tharapuram West Grama Niladhari division in Mannar Town Divisional Secretariat in the Mannar West Pattu of Mannar Korale, in the administrative district of Mannar, in the Northern Province of Sri Lanka, containing an extent of 2.4813 hectares shown in the sketch No. CEB/MWPP-Ph. I/Ext/ACQLOT1/01 dated, 04.01.2022, which was prepared by Ceylon Electricity Board and as demarcated by the coordinates A(9°0'45.64"N 79°51'37.69"E), B(9°0'41'35"N 79°51'41.29"E), C(9°0'43.99"N 79°51'45.12"E), D(9°0'44.47"N 79°51'44.79"E), E(9°0'47.25"N 79°51'42.65"E), F(9°0'47.80"N 79°51'41.71"E), G(9°0'46.76"N 79°51'40.73"E), H (9°0'47.66"N 79°51'39.15"E) and is bounded as follows.

## 01. Lot No. 01 - Scrub Forest, Land Extent - 2.4813 hectares

North :- Pradeshiya Sabha Road and Balance Portion of the Same Land

East :- Balance Portion of the Same Land South :- Balance Portion of the Same Land West :- Balance Portion of the Same Land