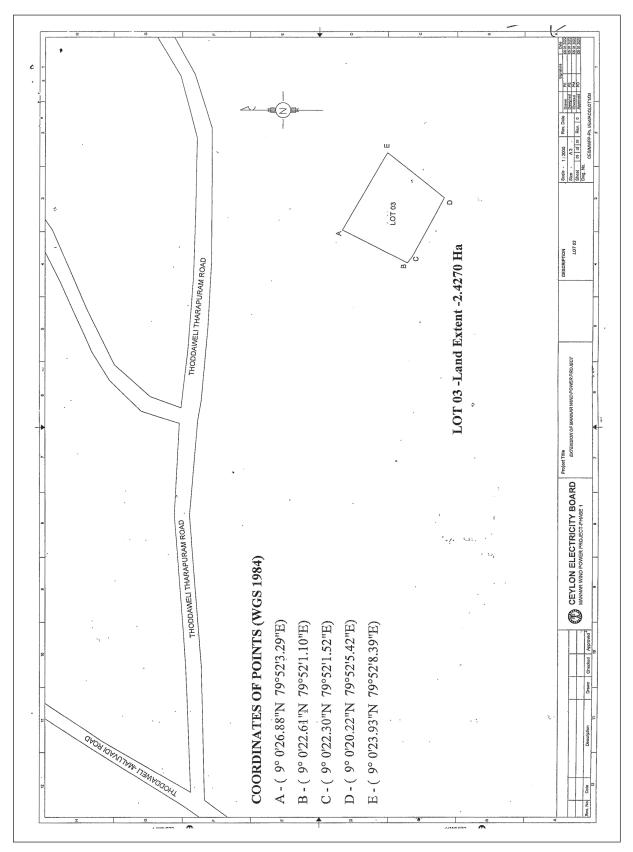

#### **SCHEDULE**

The land situated in the village of Tharapuram in MN/69 Tharapuram East Grama Niladhari division in Mannar Town Divisional Secretariat in the Mannar West Pattu of Mannar Korale, in the administrative district of Mannar, in the Northern Province of Sri Lanka, containing an extent of 2.4270 hectares shown in the sketch No. CEB/MWPP-Ph. I/Ext/ACQLOT1/03 dated, 04.01.2022, which was prepared by Ceylon Electricity Board and as demarcated by the coordinates A(9°0'26.88"N 79°52'3.29"E), B(9°0'22.61"N 79°52'1.10"E), C(9°0'22.30"N 79°52'1.52"E), D(9°0'20.22"N 79°52'5.42"E), E(9°0'23.93"N 79°52'8.39"E) and is bounded as follows.

#### 01. Lot No. 03 - Scrub Forest, Land Extent - 2.4270 hectares

North
 Balance Portion of the Same Land
 Balance Portion of the Same Land
 South
 Balance Portion of the Same Land
 West
 Balance Portion of the Same Land