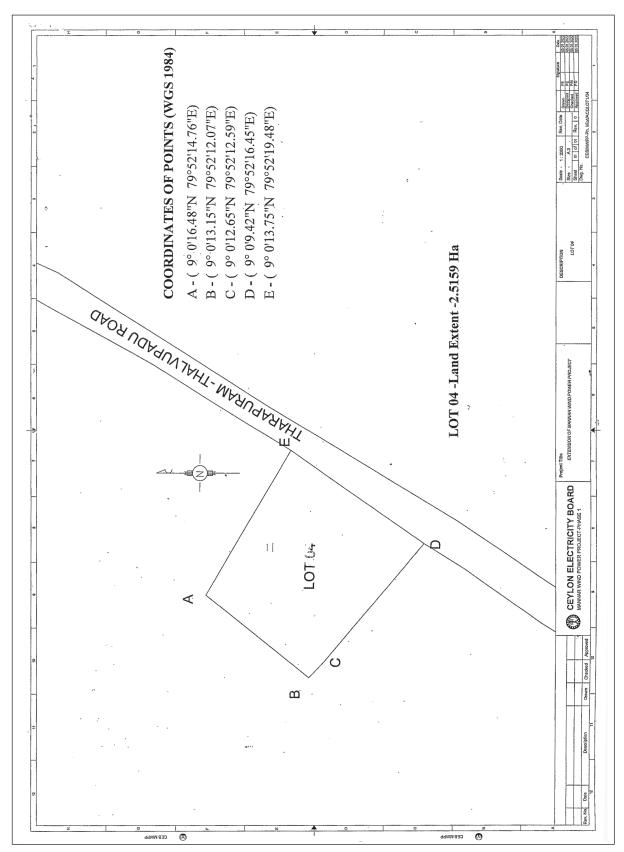

#### **SCHEDULE**

The land situated in the village of Tharapuram in MN/69 Tharapuram East Grama Niladhari division in Mannar Town Divisional Secretariat in the Mannar West Pattu of Mannar Korale, in the administrative district of Mannar, in the Northern Province of Sri Lanka, containing an extent of 2.5159 hectares shown in the sketch No. CEB/MWPP-Ph. I/Ext/ACQLOT1/04 dated, 04.01.2022, which was prepared by Ceylon Electricity Board and as demarcated by the coordinates A(9°0'16.48"N 79°52'14.76"E), B(9°0'13.15"N 79°52'12.07"E), C(9°0'12.65"N 79°52'12.59"E), D(9°0'9.42"N 79°52'16.45"E), E(9°0'13.75"N 79°52'19.48"E) and is bounded as follows.

#### 01. Lot No. 04 - Land Extent - 2.5159 hectares

North :- Balance Portion of the Same Land
East :- Balance Portion of the Same Land

South :- RDD Road and balance Portion of the Same Land

West :- Balance Portion of the Same Land