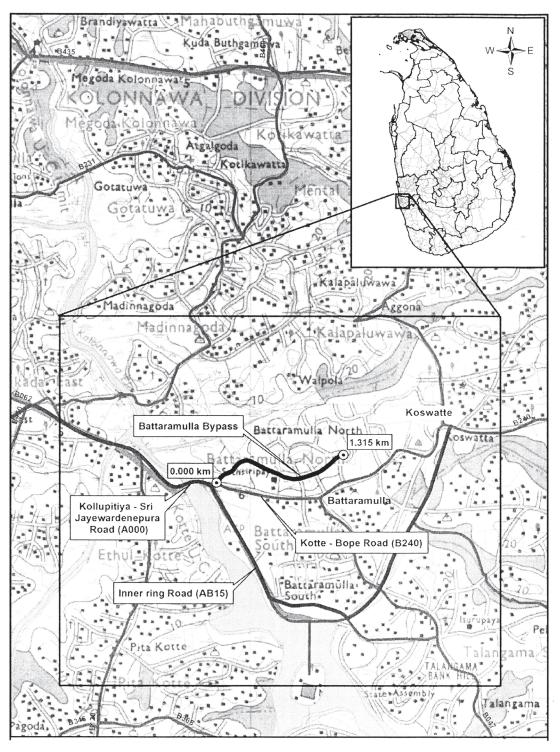

#### **SCHEDULE**

Name of Road Section (Km) From To Battaramulla Bypass Road  $0.000 ext{ 1.315}$ 

(i) Name of the Road : Battaramulla Bypass Road

(ii)Length of the Road:1.315 Km(iii)Province:Western(iv)District:Colombo

(v) Plan specifying the Land Area of Battramulla Bypass Road

Battaramulla Bypass Road

#### (vi) Junctions on the Road:

|   | Names of the<br>Junctions | Chainage<br>at Km | Type and Roads Connected at the Junction |                     |           |               |  |
|---|---------------------------|-------------------|------------------------------------------|---------------------|-----------|---------------|--|
|   |                           |                   | Left                                     |                     | Right     |               |  |
|   |                           |                   | Туре                                     | Connecting to       | Туре      | Connecting to |  |
| 1 | Polduwa                   | 0+000             | NH<br>(B240)                             | Rajagiriya          | NH (B240) | Battaramulla  |  |
| 2 | Waters Edge               | 0+160             | PC                                       | -                   | -         | -             |  |
| 3 | Subuthipura               | 0+490             | PC                                       | Subuthipura Village | PC        | Battaramulla  |  |
| 4 | Udumulla                  | 1+280             | -                                        | -                   | PC        | Udumulla Road |  |
| 5 | End                       | 1+315             | -                                        | -                   | -         | -             |  |