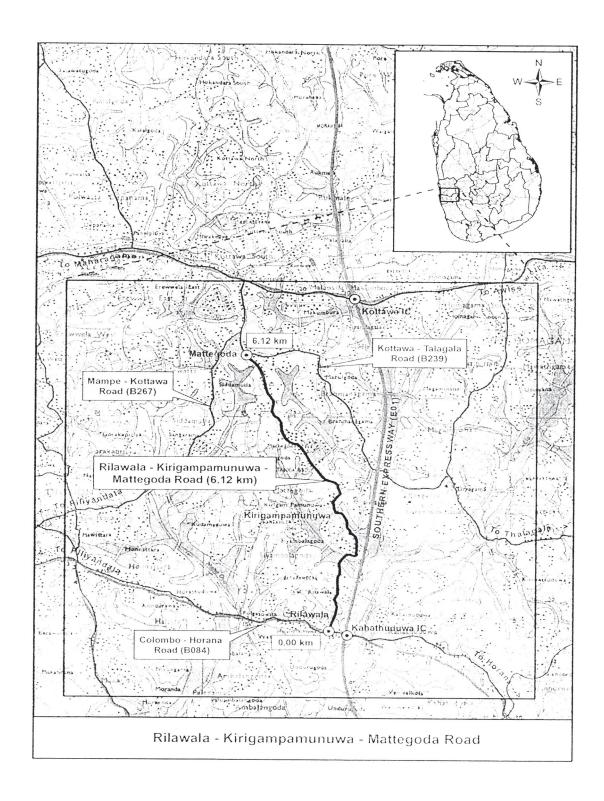

#### **SCHEDULE**

Name of Road
Section (km)
From To
Western Province

1. Rilawala - Kirigampamunuwa - Mattegoda Road
0.000
6.123

2A

(i) Name of the road : Rilawala -Kirigampamunuwa-Mattegoda Road

(ii) Length of the road: 6.123 km(iii) Province: Western(iv) District: Colombo

(v) Plan specifying the land area:

#### (vi) Junctions on the road:

|   | Name of the Chainage |         | Type & Roads connected at the Junction |                                              |       |                                          |
|---|----------------------|---------|----------------------------------------|----------------------------------------------|-------|------------------------------------------|
|   | Junctions            | km      |                                        | Left                                         | Right |                                          |
|   |                      |         | Туре                                   | Connecting to                                | Туре  | Connecting to                            |
| 1 | Rilawala Junction    | 0+000   | NH                                     | Colombo - Horana (B084).                     | NH    | Colombo - Horana<br>(B084)               |
| 2 | Kirigampamunuwa      | 1+622.2 | PRDA                                   | Deepangoda<br>Kirigampamunuwa<br>Rilawala.   | PSR   | Mattegoda Scheme road                    |
| 3 | Salgas junction      | 5+033.8 | PRDA                                   | Hiripitiya<br>Siyambalagoda<br>Pollgasowita. | PRDA  | Hiripitiya Siyambalagoda<br>Pollgasowita |
| 4 | Mattegoda junction   | 6+123   | NH                                     | Kottawa<br>Thalagala<br>(B 239).             | NH    | Kottawa-Thalagala<br>(B239)              |

Type: NH = National Highway, PSR = Pradeshiya Sabha Road, PRDA = Provincial Road Development Authority Road.