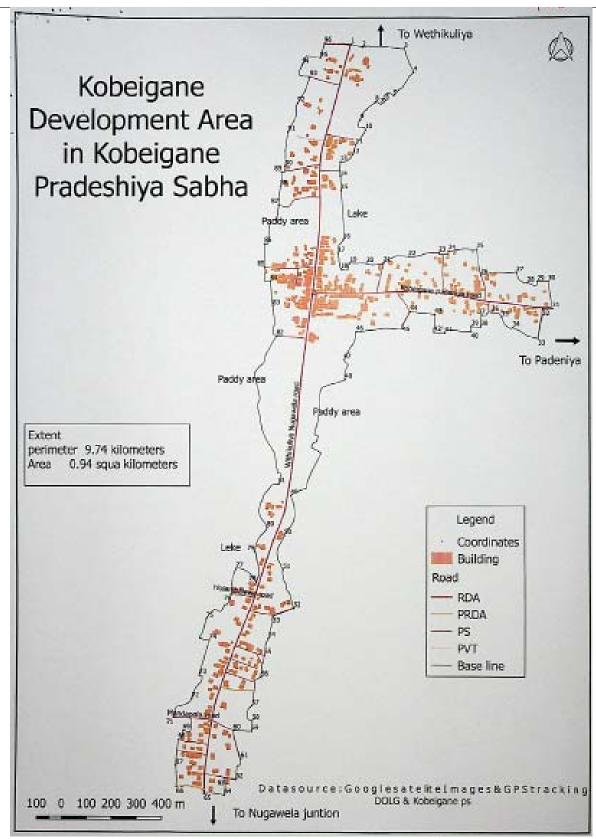

80.125165° | Northern boundary of the land owned by Mr. Jayasena                           |  |
| 91   | 7.661371° | 80.125339° | Southern boundary of the land owned by Mr. Shantha Iddawela                   |  |
| 92   | 7.662497° | 80.125612° | Backyard boundary of Karsal Park land                                         |  |
| 93   | 7.663420° | 80.125961° | Kobeigane Cemetry Road                                                        |  |
| 94   | 7.663737° | 80.125856° | Western boundary of the land owned by Mr. Sunil Pathma                        |  |
| 95   | 7.663969° | 80.126442° | Southern boundary of the land owned by Mr. Jayamaha                           |  |
| 96   | 7.664596° | 80.126570° | Middle point of the Dheerananda Mawatha in front of Pradeshiya Sabha          |  |



# PRADESHIYA SABHA - POLGAHAWELA

#### **Declaring as a Developed Area**

BY virtue of powers vested in the Assistant Commissioners of Local Government under Sub Section (I) of Section 134 of Pradeshiya Sabha Act, No. 15 of 1987,1, the Assistant Commissioner of Local Government in the Administrative District of Kurunegala, do hereby notify for public information that, I have granted the approval for the following resolution which has been adopted under resolution No. 5-III-V by the Pradeshiya Sabha Polgahawela at the General Council held on 11th February, 2020 by virtue of powers vested in the Pradeshiya Sabha under the aforesaid Sub Section.

M. T. N. Karunasena, Assistant Commissioner of Local Government, Kurunegala District.

At the Office of the Assistant Commissioner of Local Govern