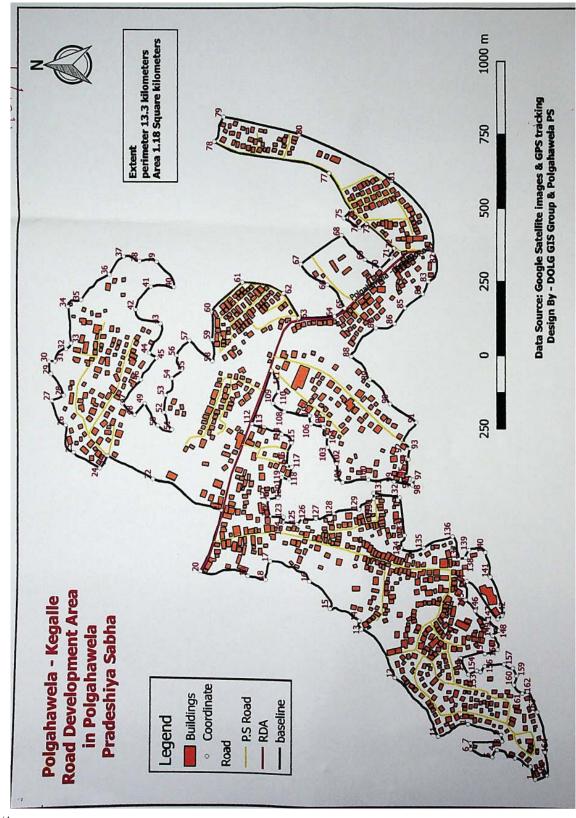

|
| 161    | 7.318731° | 80.301974° | Boundary of Gal Enda Waththa                                                          |
| 162    | 7.318562° | 80.302037° | Boundary of Gal Enda Waththa                                                          |
| 163    | 7.318269° | 80.301408° | Boundary of Ma Oya                                                                    |
| 164    | 7.318041° | 80.300220° | Boundary of Ma Oya                                                                    |
| 165    | 7.317970° | 80.299502° | Boundary of Ma Oya                                                                    |
| 166    |           |            | Boundary of Ma Oya                                                                    |



12-461/4

PRINTED AT THE DEPARTMENT OF GOVERNMENT PRINTING, SRI LANKA.