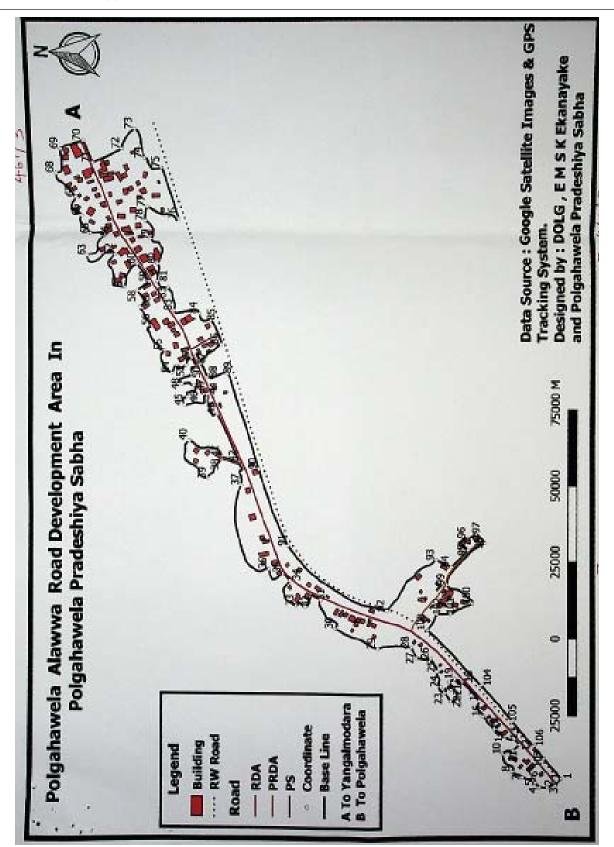

.          | 7.321893° | 80.282966° | Rear fence boundary of the land including the house owned by Mr. Sunil Wijesooriya       |
| 103.          | 7.322141° | 80.282545° | Railway line boundary belongs to the Department of Railway                               |
| 104.          | 7.320706° | 80.281089° | Railway line boundary belongs to the Department of Railway                               |
| 105.          | 7.319873° | 80.280143° | Railway line boundary belongs to the Department of Railway                               |
| 106.          | 7.319302° | 80.279486° | Railway line boundary belongs to the Department of Railway                               |
| 107.          | 7.319020° | 80.279144° | Railway line boundary belongs to the Department of Railway                               |



IV (අ) කොටස - ශී ලංකා පුජාතාන්තික සමාජවාදී ජනරජයේ ගැසට් පතුය - 2020.12.24 Part IV (Α) – GAZETTE OF THE DEMOCRATIC SOCIALIST REPUBLIC OF SRI LANKA – 24.12.2020

# PRADESHIYA SABHA - POLGAHAWELA

## **Declaring as a Developed Area**

BY virtue of powers vested in the Assistant Commissioners of Local Government under Sub Section (1) of Section 134 of Pradeshiya Sabha Act No. 15 of 1987, I, the Assistant Commissioner of Local Government in the Administrative District of Kurunegala, do hereby notify for public information that, I have granted the approval for the following resolution which has been adopted under resolution No. 5-III-I by the Pradeshiya Sabha Polgahawela at the general meeting held on 11th February, 2020 by virtue of powers vested in the Pradeshiya Sabha under the aforesaid Su