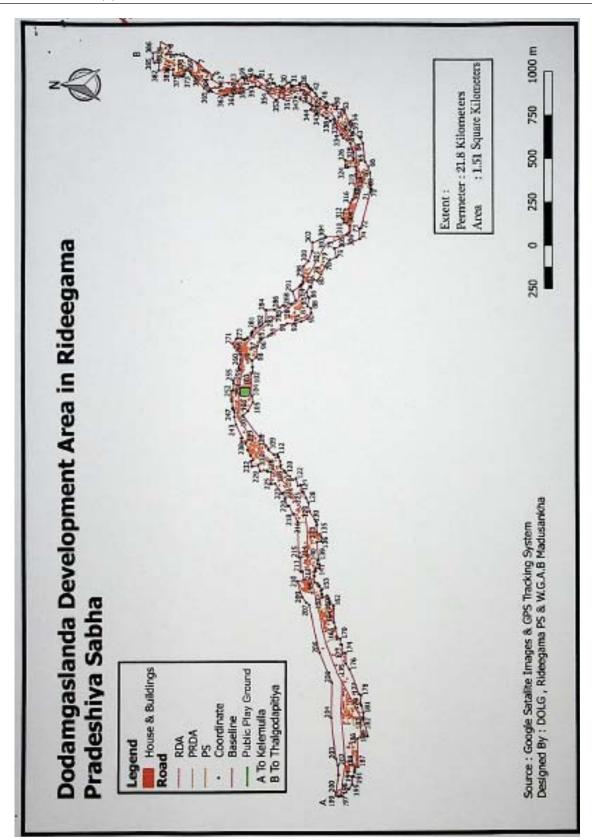

#### RESOLUTION

Pradeshiya Sabha Rideegama has taken measures to expand services at the maximum level within the area of Rideegama within the area of authority of Pradeshiya Sabha Rideegama which is depicted and specified in the following map and schedule, by virtue of powers vested in the Pradeshiya Sabha Rideegama under Section 134(1) of Pradeshiya Sabha Act No. 15 of 1987, and therefore Pradeshiya Sabha Rideegama proposes that the said area should be adopted as a developed area and action should be taken to get the approval of the Assistant Commissioner of Local Government in Kurunegala District for the said adoption of resolution.

List of names of the owners of geographical coordinators and boundaries of the proposed area to be declared as a developed area in extent of Square Kilometers 1.51 and perimeter of 21.8 Kilo Meters situated in Dodamgslanda Town within the area of authority of Pradeshiya Sabha Rideegama in Kurunegala District of the North Western Province.

| Serial No. | Latitudes | Longitudes | Description of the land                                         |
|------------|-----------|------------|-----------------------------------------------------------------|
| 1.         | 7.580295° | 80.555280° | Northern fence boundary of the land of G. K.Charlet Nona        |
| 2.         | 7.580152° | 80.555990° | Fence boundary of the land of L. D. L. C. Nanayakkara           |
| 3.         | 7.579332° | 80.555509° | Fence boundary of the land of L. D. L. C. Nanayakkara           |
| 4.         | 7.579706° | 80.554883° | Fence boundary of the land of L. D. L. C. Nanayakkara           |
| 5.         | 7.578817° | 80.554880° | Eastern fence boundary of the land of W. D. Sarath Abeywickrama |
| 6.         | 7.577886° | 80.554692° | Fence boundary including the fair land of G. P. Perera          |
| 7.         | 7.576893° | 80.554135° | Eastern fence boundary of the land of A. A. Ranasinghe          |
| 8.         | 7.576012° | 80.553320° | Fence boundary of the land of W. M. Premawathie                 |
| 9.         | 7.575606° | 80.553099° | Fence boundary of the Land Reform Commission                    |
| 10.        | 7.575734° | 80.552735° | Fence boundary of the Land Reform Commission                    |

# Schedule of coordinators according to the Longitudes and Latitudes of the Developed area of Dodamgaslanda of the Pradeshiya Sabha Rideegama

| 14.7.573103°<br>- 8T1552915°Boundary of the House and land of I.B.J.S.J.rbahdara15.7.573019°80.552830°Boundary of the House and land of I.B.J.S.J. Bandara16.7.57263°80.553052°Boundary of the land of G. Michel Perera17.7.572690°80.552824°Boundary of the land of G. Michel Perera18.7.572290°80.55294°Eastern fence boundary of the house of G. Michel Perera19.7.571950°80.552909°Eastern fence boundary of the house of R. A. D. Karunapala20.7.571890°80.552942°Fence boundary of the land of R. A. D. Jayanthalala Ranasinghe21.7.57110°80.552942°Fence boundary of the land of R. A. D. Jayanthalala Ranasinghe22.7.571683°80.552933°Fence boundary of the land of N. A. D. Jayanthalala Ranasinghe23.7.571414°80.552933°Fence boundary of the land of N. Liyanarachchi24.7.57084°80.552380°Fence boundary of the land of Nevil Vithana Gamage26.7.570281°80.552152°Fence boundary including the house of Mirosha Damayar<br>Dissanayake27.7.569842°80.552152°Fence boundary including the house of Mirosha Damayar<br>Dissanayake28.7.56909680.552152°Fence boundary of the lower part of Youth Brigade30.7.56909680.552152°Fence boundary of the lower part of Youth Brigade31.7.56809680.552152°Fence boundary of the lower part of Youth Brigade32.7.56809680.552152°Fence boundary of the lower part of Youth Brigade<                                                                                                                                                                                                                            | Serial No. | Latitudes | Longitudes  | Description of the land                                              |
|-----------------------------------------------------------------------------------------------------------------------------------------------------------------------------------------------------------------------------------------------------------------------------------------------------------------------------------------------------------------------------------------------------------------------------------------------------------------------------------------------------------------------------------------------------------------------------------------------------------------------------------------------------------------------------------------------------------------------------------------------------------------------------------------------------------------------------------------------------------------------------------------------------------------------------------------------------------------------------------------------------------------------------------------------------------------------------------------------------------------------------------------------------------------------------------------------------------------------------------------------------------------------------------------------------------------------------------------------------------------------------------------------------------------------------------------------------------------------------------------------------------------------------------------------------------------|------------|-----------|-------------|----------------------------------------------------------------------|
| 13.   7.573535°   80.552539°   Eastern fence boundary of the land of G.R. Duminda Chanaka Gam.     14.   7.573103°   ~8Tt552915°   Boundary of the House and land of I.B.J.S.J.rbahdara     15.   7.573019°   80.552820°   Boundary of the House and land of I.B.J.S.J. Bandara     16.   7.57269°   80.552824°   Boundary of the House of G. Michel Perera     17.   7.57269°   80.552824°   Boundary of the land of G. Michel Perera     18.   7.572290°   80.552942°   Eastern fence boundary of the house of R. A. D. Karunapala     20.   7.571890°   80.552942°   Fence boundary of the land of R. A. D. Jayanthalala Ranasinghe     21.   7.571683°   80.552862°   Fence boundary of the land of U. C. M. Liyanarachchi     23.   7.571414°   80.552802°   Fence boundary including the house of Nirosha Damayar     25.   7.570467°   80.552400°   Fence boundary including the house of Nirosha Damayar     26.   7.570135°   80.552105°   Fence boundary including the house of Nirosha Damayar     27.   7.50135°   80.552105°   Fence boundary including the house of Nirosha Damayar     28.   7.569842°   80.552105°   Fence boundary including the house of Nirosha Damayar </td <td>11.</td> <td>7.574989°</td> <td>80.552252°</td> <td>Fence boundary of the Land Reform Commission</td>                                                                                                                                                                                                                                                       | 11.        | 7.574989° | 80.552252°  | Fence boundary of the Land Reform Commission                         |
| 14. $7.573103^{\circ}$ $-8Tt552915^{\circ}$ Boundary of the House and land of L.B.J.S.Jrbahdara15. $7.573019^{\circ}$ $80.552830^{\circ}$ Boundary of the House and land of L.B.J.S.J. Bandara16. $7.572763^{\circ}$ $80.553052^{\circ}$ Boundary of the land of G. Michel Perera17. $7.572690^{\circ}$ $80.552824^{\circ}$ Boundary of the land of G. Michel Perera18. $7.572290^{\circ}$ $80.55294^{\circ}$ Eastern fence boundary of the house of G. Michel Perera19. $7.571950^{\circ}$ $80.55294^{\circ}$ Eastern fence boundary of the house of R. A. D. Karunapala20. $7.57180^{\circ}$ $80.552942^{\circ}$ Fence boundary of the land of R. A. D. Jayanthalala Ranasinghe21. $7.57110^{\circ}$ $80.552942^{\circ}$ Fence boundary of the land of U. C. M. Liyanarachchi22. $7.571683^{\circ}$ $80.552862^{\circ}$ Fence boundary of the land of U. C. M. Liyanarachchi23. $7.571414^{\circ}$ $80.552829^{\circ}$ Fence boundary including the nouse of Nirosha Damayar24. $7.57084^{\circ}$ $80.55282^{\circ}$ Fence boundary including the house of Nirosha Damayar25. $7.570467^{\circ}$ $80.552105^{\circ}$ Fence boundary including the house of Meril Prasanna28. $7.569842^{\circ}$ $80.55240^{\circ}$ Fence boundary of the land of National Youth Brigade30. $7.569086^{\circ}$ $80.55240^{\circ}$ Fence boundary of the lower part of Youth Brigade31. $7.568919^{\circ}$ $80.552467^{\circ}$ Fence boundary of the land of National Youth Brigade32. $7.568942^{\circ}$ $80.552467^{\circ}$ Fence boundary of the land of National Youth Brig | 12.        | 7.574954° | 80.552364°  | Fence boundary of the Land Reform Commission                         |
| 15.7.573019°80.552830°Boundary of the House and land of LB.J.S.J. Bandara16.7.572763°80.553052°Boundary of the land of G. Michel Perera17.7.572690°80.552824°Boundary of the land of G. Michel Perera18.7.572290°80.552994°Eastern fence boundary of the house of G. Michel Perera19.7.571950°80.552994°Eastern fence boundary of the house of R. A. D. Karunapala20.7.571890°80.552942°Fence boundary of the house of R. A. D. Karunapala21.7.571710°80.552862°Fence boundary of the land of U. C. M. Liyanathalala Ranasinghe22.7.571414°80.552830°Fence boundary of the land of U. C. M. Liyanarachchi24.7.570984°80.552820°Fence boundary of the land of Nevil Vithana Gamage25.7.570467°80.55200°Fence boundary including the house of Nirosha Damayar26.7.570281°80.552105°Fence boundary including the house of Nirosha Damayar27.7.570135°80.552105°Fence boundary including the house of Jude Nanayakkara29.7.569842°80.552105°Fence boundary of the lower part of Youth Brigade31.7.568924°80.552105°Fence boundary of the lower part of Youth Brigade32.7.568819°80.552105°Fence boundary of the lower part of Youth Brigade33.7.568708°80.552115°Fence boundary of the land of National Youth Brigade -34.7.568691°80.552115°Fence boundary of the land of National Youth Brigade -35.7.5681                                                                                                                                                                                                                                                        | 13.        | 7.573535° | 80.552539°  | Eastern fence boundary of the land of G.R. Duminda Chanaka Gamage    |
| 16.7.572763°80.553052°Boundary of the land of G. Michel Perera17.7.572690°80.552824°Boundary of the land of G. Michel Perera18.7.572290°80.552994°Eastern fence boundary of the house of G. Michel Perera19.7.571950°80.552094°Eastern fence boundary of the house of R. A. D. Karunapala20.7.571890°80.552994°Fence boundary of the house of R. A. D. Karunapala21.7.571710°80.552942°Fence boundary of the land of G. M. D. Jayanthalala Ranasinghe22.7.571683°80.552862°Fence boundary of the land of U. C. M. Liyanarachchi23.7.571414°80.552933°Fence boundary of the land of Nevil Vithana Gamage24.7.570884°80.55282°Fence boundary including the house of Nirosha Damayar25.7.570167°80.552105°Fence boundary including the house of Nirosha Damayar26.7.570281°80.552105°Fence boundary including the house of Meril Prasanna28.7.569609°80.552102°Fence boundary including the house of Multi Prasanna28.7.569609°80.552102°Fence boundary of the land of National Youth Brigade31.7.568924°80.552152°Fence boundary of the lower part of Youth Brigade32.7.568819°80.552102°Fence boundary of the lower part of Youth Brigade33.7.569086°80.552152°Fence boundary of the lower part of Youth Brigade33.7.568919°80.552115°Fence boundary of the land of National Youth Brigade33.7.568131° <td>14.</td> <td>7.573103°</td> <td>~8Tt552915°</td> <td>Boundary of the House and land of I.B.J.S.Jrbahdara</td>                                                                                                                                         | 14.        | 7.573103° | ~8Tt552915° | Boundary of the House and land of I.B.J.S.Jrbahdara                  |
| 17.7.572690°80.552824°Boundary of the land of G. Michel Perera18.7.572290°80.552994°Eastern fence boundary of the house of G. Michel Perera19.7.571950°80.553024°Eastern fence boundary of the house of R. A. D. Karunapala20.7.571890°80.552990°Eastern fence boundary of the house of R. A. D. Karunapala21.7.571710°80.552942°Fence boundary of the land of R. A. D. Jayanthalala Ranasinghe22.7.571683°80.552932°Fence boundary of the land of U. C. M. Liyanarachchi23.7.571414°80.552933°Fence boundary of the land of U. C. M. Liyanarachchi24.7.57084°80.552380°Fence boundary of the land of Nevil Vithana Gamage26.7.570281°80.552105°Fence boundary including the house of Mirosha Damayar<br>Dissanayake27.7.570135°80.552192°Fence boundary including the house of Meril Prasanna28.7.569842°80.552192°Fence boundary of the lower part of Youth Brigade30.7.569086°80.552152°Fence boundary of the lower part of Youth Brigade31.7.568086°80.552115°Fence boundary of the land of National Youth Brigade -33.7.568131°80.552191°Fence boundary of the land of National Youth Brigade -34.7.568056°80.552112°Fence boundary of the land of National Youth Brigade -35.7.568131°80.552122°Fence boundary of the land of National Youth Brigade -36.7.568056°80.552191°Fence boundary of the land of National Youth Bri                                                                                                                                                                                                                              | 15.        | 7.573019° | 80.552830°  | Boundary of the House and land of I.B.J.S.J. Bandara                 |
| 18.7.572290°80.552994°Eastern fence boundary of the house of G. Michel Perera19.7.571950°80.553024°Eastern fence boundary of the house of R. A. D. Karunapala20.7.571890°80.552909°Eastern fence boundary of the house of R. A. D. Karunapala21.7.571710°80.552942°Fence boundary of the land of R. A. D. Jayanthalala Ranasinghe22.7.571683°80.552862°Fence boundary of the land of R. A. D. Jayanthalala Ranasinghe23.7.571414°80.552933°Fence boundary of the land of U. C. M. Liyanarachchi24.7.570984°80.552862°Fence boundary of the land of U. C. M. Liyanarachchi25.7.570467°80.552400°Fence boundary including the house of Nirosha Damayar26.7.570281°80.552150°Fence boundary including the house of Meril Prasanna28.7.569842°80.552152°Fence boundary including the house of Meril Prasanna28.7.56909°80.552400°Fence boundary of the lower part of Youth Brigade30.7.569086°80.55240°Fence boundary of the land of National Youth Brigade -31.7.568131°80.552115°Fence boundary of the land of National Youth Brigade -33.7.568059°80.552191°Fence boundary of the land of National Youth Brigade -34.7.568059°80.552191°Fence boundary of the land of National Youth Brigade -35.7.568131°80.552191°Fence boundary of the land of National Youth Brigade -36.7.568055°80.552208°Fence boundary of the land of Natio                                                                                                                                                                                                                              | 16.        | 7.572763° | 80.553052°  | Boundary of the land of G. Michel Perera                             |
| 19.7.571950°80.553024°Eastern fence boundary of the house of R. A. D. Karunapala20.7.571890°80.552909°Eastern fence boundary of the house of R. A. D. Karunapala21.7.571710°80.552942°Fence boundary of the land of R. A. D. Jayanthalala Ranasinghe22.7.571683°80.552862°Fence boundary of the land of R. A. D. Jayanthalala Ranasinghe23.7.571414°80.552933°Fence boundary of the land of U. C. M. Liyanarachchi24.7.570984°80.552582°Fence boundary of the land of Nevil Vithana Gamage25.7.570467°80.552400°Fence boundary including the house of Nirosha Damayar<br>Dissanayake26.7.570281°80.552105°Fence boundary including the house of Meril Prasanna28.7.569609°80.552152°Fence boundary of the lower part of Youth Brigade30.7.569086°80.55240°Fence boundary of the lower part of Youth Brigade31.7.568942°80.552152°Fence boundary of the lower part of Youth Brigade32.7.568969°80.552152°Fence boundary of the lower part of Youth Brigade33.7.568969°80.55212°Fence boundary of the land of National Youth Brigade -33.7.568819°80.552115°Fence boundary of the land of National Youth Brigade -34.7.568910°80.552115°Fence boundary of the land of National Youth Brigade -35.7.568131°80.552208°Fence boundary of the land of National Youth Brigade -36.7.568055°80.552107°Fence boundary of the land of Nation                                                                                                                                                                                                                              | 17.        | 7.572690° | 80.552824°  | Boundary of the land of G. Michel Perera                             |
| 20.7.571890°80.552909°Eastern fence boundary of the house of R. A. D. Karunapala21.7.571710°80.552942°Fence boundary of the land of R. A. D. Jayanthalala Ranasinghe22.7.571683°80.552862°Fence boundary of the land of R. A. D. Jayanthalala Ranasinghe23.7.571414°80.552933°Fence boundary of the land of U. C. M. Liyanarachchi24.7.570984°80.552582°Fence boundary of the land of U. C. M. Liyanarachchi25.7.570467°80.552400°Fence boundary of the land of Nevil Vithana Gamage26.7.570281°80.552100°Fence boundary including the house of Nirosha Damayar<br>Dissanayake27.7.570135°80.552105°Fence boundary including the house of Meril Prasanna28.7.569842°80.552092°Fence boundary of the lower part of Youth Brigade30.7.569086°80.552407°Fence boundary of the lower part of Youth Brigade31.7.568924°80.552152°Fence boundary of the lower part of Youth Brigade32.7.568086°80.552467°Fence boundary of the lower part of Youth Brigade33.7.56891°80.552115°Fence boundary of the land of National Youth Brigade -34.7.56891°80.552208°Fence boundary of the land of National Youth Brigade -35.7.56811°80.552115°Fence boundary of the land of National Youth Brigade -35.7.568918°80.552208°Fence boundary of the land of National Youth Brigade -35.7.568918°80.552208°Fence boundary of the land of National Yout                                                                                                                                                                                                                              | 18.        | 7.572290° | 80.552994°  | Eastern fence boundary of the house of G. Michel Perera              |
| 21.7.571710°80.552942°Fence boundary of the land of R. A. D. Jayanthalala Ranasinghe22.7.571683°80.552862°Fence boundary of the land of R. A. D. Jayanthalala Ranasinghe23.7.571414°80.552933°Fence boundary of the land of U. C. M. Liyanarachchi24.7.570984°80.552582°Fence boundary of the land of U. C. M. Liyanarachchi25.7.570467°80.552400°Fence boundary of the land of Nevil Vithana Gamage26.7.570281°80.552380°Fence boundary including the house of Nirosha Damayar<br>Dissanayake27.7.570135°80.552105°Fence boundary including the house of Meril Prasanna28.7.569842°80.552092°Fence boundary of the lower part of Youth Brigade30.7.569086°80.55240°Fence boundary of the lower part of Youth Brigade31.7.568924°80.552467°Fence boundary of the lower part of Youth Brigade32.7.568919°80.552115°Fence boundary of the lower part of Youth Brigade -33.7.568908°80.552115°Fence boundary of the land of National Youth Brigade -34.7.568910°80.552115°Fence boundary of the land of National Youth Brigade -35.7.56811°80.552209°Fence boundary of the land of National Youth Brigade -36.7.56895°80.552191°Fence boundary of the land of National Youth Brigade -36.7.568913°80.552208°Fence boundary of the land of National Youth Brigade -36.7.567504°80.552208°Fence boundary of the land including the hous                                                                                                                                                                                                                              | 19.        | 7.571950° | 80.553024°  | Eastern fence boundary of the house of R. A. D. Karunapala           |
| 22.7.571683°80.552862°Fence boundary of the land of R. A. D. Jayanthalala Ranasinghe23.7.571414°80.552933°Fence boundary of the land of U. C. M. Liyanarachchi24.7.570984°80.552582°Fence boundary of the land of U. C. M. Liyanarachchi25.7.570467°80.552380°Fence boundary of the land of Nevil Vithana Gamage26.7.570281°80.552380°Fence boundary including the house of Nirosha Damayar<br>Dissanayake27.7.570135°80.552152°Fence boundary including the house of Meril Prasanna28.7.569842°80.552152°Fence boundary including the house of Jude Nanayakkara29.7.569609°80.552152°Fence boundary of the lower part of Youth Brigade30.7.569866°80.552152°Fence boundary of the lower part of Youth Brigade31.7.568924°80.552115°Fence boundary of the lower part of Youth Brigade32.7.568819°80.552115°Fence boundary of the land of National Youth Brigade -33.7.568708°80.552122°Fence boundary of the land of National Youth Brigade -34.7.568691°80.552115°Fence boundary of the land of National Youth Brigade -35.7.568131°80.552240°Fence boundary of the land of National Youth Brigade -36.7.567504°80.552294°Fence boundary of the land of National Youth Brigade -37.7.567504°80.552294°Fence boundary of the land of National Youth Brigade -36.7.567504°80.552208°Fence boundary of the land of National Youth Br                                                                                                                                                                                                                              | 20.        | 7.571890° | 80.552909°  | Eastern fence boundary of the house of R. A. D. Karunapala           |
| 23.7.571414°80.552933°Fence boundary of the land of U. C. M. Liyanarachchi24.7.570984°80.552582°Fence boundary of the land of U. C. M. Liyanarachchi25.7.570467°80.552400°Fence boundary of the land of Nevil Vithana Gamage26.7.570281°80.552380°Fence boundary including the house of Nirosha Damayar<br>Dissanayake27.7.570135°80.552105°Fence boundary including the house of Meril Prasanna28.7.569842°80.552092°Fence boundary of the lower part of Youth Brigade30.7.569086°80.55240°Fence boundary of the lower part of Youth Brigade31.7.569086°80.55215°Fence boundary of the lower part of Youth Brigade32.7.568190°80.552105°Fence boundary of the lower part of Youth Brigade33.7.568708°80.552115°Fence boundary of the land of National Youth Brigade -34.7.568708°80.55212°Fence boundary of the land of National Youth Brigade -35.7.568131°80.552191°Fence boundary of the land of National Youth Brigade -36.7.568708°80.552191°Fence boundary of the land of National Youth Brigade -36.7.567504°80.552294°Fence boundary of the land of National Youth Brigade -37.7.567504°80.552208°Fence boundary of the land of National Youth Brigade -38.7.567332°80.552208°Fence boundary of the land of National Youth Brigade -39.7.567167°80.552026°Fence boundary of the land of W. R. Samaravijaya<                                                                                                                                                                                                                                            | 21.        | 7.571710° | 80.552942°  | Fence boundary of the land of R. A. D. Jayanthalala Ranasinghe       |
| 24.7.570984°80.552582°Fence boundary of the land of U. C. M. Liyanarachchi25.7.570467°80.552400°Fence boundary of the land of Nevil Vithana Gamage26.7.570281°80.552380°Fence boundary including the house of Nirosha Damayar<br>Dissanayake27.7.570135°80.552105°Fence boundary including the house of Meril Prasanna28.7.569842°80.552152°Fence boundary including the house of Jude Nanayakkara29.7.569086°80.552400°Fence boundary of the lower part of Youth Brigade30.7.569086°80.552420°Fence boundary of the lower part of Youth Brigade31.7.568924°80.552115°Fence boundary of the lower part of Youth Brigade32.7.568819°80.552115°Fence boundary of the land of National Youth Brigade -33.7.568910°80.552115°Fence boundary of the land of National Youth Brigade -34.7.568691°80.552119°Fence boundary of the land of National Youth Brigade -35.7.568131°80.552266°Fence boundary of the land of National Youth Brigade -36.7.568055°80.552209°Fence boundary of the land of National Youth Brigade -37.7.567504°80.552208°Fence boundary of the land of National Youth Brigade -38.7.567332°80.552208°Fence boundary of the land including the house of W. G. Karunasen39.7.567167°80.552026°Fence boundary of the land of W. R. Samaravijaya40.7.567167°80.551961°Fence boundary of the land of W. R. Samaravijaya                                                                                                                                                                                                                              | 22.        | 7.571683° | 80.552862°  | Fence boundary of the land of R. A. D. Jayanthalala Ranasinghe       |
| 25.7.570467°80.552400°Fence boundary of the land of Nevil Vithana Gamage26.7.570281°80.552380°Fence boundary including the house of Nirosha Damayar<br>Dissanayake27.7.570135°80.552105°Fence boundary including the house of Meril Prasanna28.7.569842°80.552152°Fence boundary including the house of Jude Nanayakkara29.7.569609°80.552092°Fence boundary of the lower part of Youth Brigade30.7.569086°80.552420°Fence boundary of the lower part of Youth Brigade31.7.568924°80.552115°Fence boundary of the lower part of Youth Brigade32.7.568819°80.552115°Fence boundary of the land of National Youth Brigade -33.7.568708°80.552115°Fence boundary of the land of National Youth Brigade -34.7.568691°80.552191°Fence boundary of the land of National Youth Brigade -35.7.568131°80.552266°Fence boundary of the land of National Youth Brigade -36.7.567504°80.5522407°Fence boundary of the land of National Youth Brigade -37.7.567504°80.552208°Fence boundary of the land of National Youth Brigade -38.7.567332°80.55208°Fence boundary of the land of National Youth Brigade -39.7.567167°80.55208°Fence boundary of the land of W. R. Samaravijaya40.7.567167°80.551961°Fence boundary of the land of W. R. Samaravijaya                                                                                                                                                                                                                                                                                                                    | 23.        | 7.571414° | 80.552933°  | Fence boundary of the land of U. C. M. Liyanarachchi                 |
| 26.7.570281°80.552380°Fence boundary including the house of Nirosha Damayar<br>Dissanayake27.7.570135°80.552105°Fence boundary including the house of Meril Prasanna28.7.569842°80.552152°Fence boundary including the house of Jude Nanayakkara29.7.569609°80.552092°Fence boundary of the lower part of Youth Brigade30.7.569086°80.552420°Fence boundary of the lower part of Youth Brigade31.7.568924°80.552115°Fence boundary of the lower part of Youth Brigade32.7.568819°80.552115°Fence boundary of the land of National Youth Brigade -33.7.568708°80.552112°Fence boundary of the land of National Youth Brigade -34.7.568691°80.552191°Fence boundary of the land of National Youth Brigade -35.7.568131°80.552266°Fence boundary of the land of National Youth Brigade -36.7.567504°80.5522040°Fence boundary of the land of National Youth Brigade -38.7.567332°80.552208°Fence boundary of the land including the house of W. G. Karunasen39.7.567332°80.552026°Fence boundary of the land of W. R. Samaravijaya40.7.567167°80.551961°Fence boundary of the land of W. R. Samaravijaya                                                                                                                                                                                                                                                                                                                                                                                                                                                           | 24.        | 7.570984° | 80.552582°  | Fence boundary of the land of U. C. M. Liyanarachchi                 |
| Dissanayake27.7.570135°80.552105°Fence boundary including the house of Meril Prasanna28.7.569842°80.552152°Fence boundary including the house of Jude Nanayakkara29.7.569609°80.552092°Fence boundary of the lower part of Youth Brigade30.7.569086°80.552420°Fence boundary of the lower part of Youth Brigade31.7.568924°80.552467°Fence boundary of the lower part of Youth Brigade32.7.568819°80.552115°Fence boundary of the land of National Youth Brigade -33.7.568708°80.552122°Fence boundary of the land of National Youth Brigade -34.7.568691°80.552191°Fence boundary of the land of National Youth Brigade -35.7.56811°80.552266°Fence boundary of the land of National Youth Brigade -36.7.56855°80.5522040°Fence boundary of the land of National Youth Brigade -37.7.567504°80.552294°Fence boundary of the land including the house of W. G. Karunasen38.7.567332°80.552208°Fence boundary of the land of W. R. Samaravijaya40.7.567167°80.551961°Fence boundary of the land of W. R. Samaravijaya                                                                                                                                                                                                                                                                                                                                                                                                                                                                                                                                            | 25.        | 7.570467° | 80.552400°  | Fence boundary of the land of Nevil Vithana Gamage                   |
| 28.7.569842°80.552152°Fence boundary including the house of Jude Nanayakkara29.7.569609°80.552092°Fence boundary of the lower part of Youth Brigade30.7.569086°80.552420°Fence boundary of the lower part of Youth Brigade31.7.568924°80.552467°Fence boundary of the lower part of Youth Brigade32.7.568819°80.552115°Fence boundary of the lower part of Youth Brigade -33.7.568708°80.552122°Fence boundary of the land of National Youth Brigade -34.7.568691°80.552191°Fence boundary of the land of National Youth Brigade -35.7.568131°80.552266°Fence boundary of the land of National Youth Brigade -36.7.568055°80.552407°Fence boundary of the land of National Youth Brigade -37.7.567504°80.552294°Fence boundary of the land of National Youth Brigade -38.7.567353°80.552208°Fence boundary of the land including the house of W. G. Karunasen39.7.567167°80.551961°Fence boundary of the land of W. R. Samaravijaya40.7.567167°80.551961°Fence boundary of the land of W. R. Samaravijaya                                                                                                                                                                                                                                                                                                                                                                                                                                                                                                                                                       | 26.        | 7.570281° | 80.552380°  | Fence boundary including the house of Nirosha Damayanthi Dissanayake |
| 29.7.569609°80.552092°Fence boundary of the lower part of Youth Brigade30.7.569086°80.552420°Fence boundary of the lower part of Youth Brigade31.7.568924°80.552467°Fence boundary of the lower part of Youth Brigade32.7.568819°80.552115°Fence boundary of the land of National Youth Brigade -33.7.568708°80.552122°Fence boundary of the land of National Youth Brigade -34.7.568691°80.552191°Fence boundary of the land of National Youth Brigade -35.7.568131°80.552266°Fence boundary of the land of National Youth Brigade -36.7.568055°80.552407°Fence boundary of the land of National Youth Brigade -37.7.567504°80.552294°Fence boundary of the land of National Youth Brigade -38.7.567332°80.552208°Fence boundary of the land including the house of W. G. Karunasen39.7.567167°80.551961°Fence boundary of the land of W. R. Samaravijaya40.7.567167°80.551961°Fence boundary of the land of W. R. Samaravijaya                                                                                                                                                                                                                                                                                                                                                                                                                                                                                                                                                                                                                                | 27.        | 7.570135° | 80.552105°  | Fence boundary including the house of Meril Prasanna                 |
| 30.7.569086°80.552420°Fence boundary of the lower part of Youth Brigade31.7.568924°80.552467°Fence boundary of the lower part of Youth Brigade32.7.568819°80.552115°Fence boundary of the land of National Youth Brigade -33.7.568708°80.552122°Fence boundary of the land of National Youth Brigade -34.7.568691°80.552208°Fence boundary of the land of National Youth Brigade -35.7.568131°80.552266°Fence boundary of the land of National Youth Brigade -36.7.568055°80.552407°Fence boundary of the land of National Youth Brigade -37.7.567504°80.552294°Fence boundary of the land of National Youth Brigade -38.7.567353°80.552208°Fence boundary of the land including the house of W. G. Karunasen39.7.567332°80.552026°Fence boundary of the land of W. R. Samaravijaya40.7.567167°80.551961°Fence boundary of the land of W. R. Samaravijaya                                                                                                                                                                                                                                                                                                                                                                                                                                                                                                                                                                                                                                                                                                       | 28.        | 7.569842° | 80.552152°  | Fence boundary including the house of Jude Nanayakkara               |
| 31.7.568924°80.552467°Fence boundary of the lower part of Youth Brigade32.7.568819°80.552115°Fence boundary of the land of National Youth Brigade -33.7.568708°80.552122°Fence boundary of the land of National Youth Brigade -34.7.568691°80.552191°Fence boundary of the land of National Youth Brigade -35.7.568131°80.552266°Fence boundary of the land of National Youth Brigade -36.7.568055°80.552407°Fence boundary of the land of National Youth Brigade -37.7.567504°80.552294°Fence boundary of the land including the house of W. G. Karunasen38.7.567332°80.552206°Fence boundary of the land of W. R. Samaravijaya40.7.567167°80.551961°Fence boundary of the land of W. R. Samaravijaya                                                                                                                                                                                                                                                                                                                                                                                                                                                                                                                                                                                                                                                                                                                                                                                                                                                          | 29.        | 7.569609° | 80.552092°  | Fence boundary of the lower part of Youth Brigade                    |
| 32.7.568819°80.552115°Fence boundary of the land of National Youth Brigade -33.7.568708°80.552122°Fence boundary of the land of National Youth Brigade -34.7.568691°80.552191°Fence boundary of the land of National Youth Brigade -35.7.568131°80.552266°Fence boundary of the land of National Youth Brigade -36.7.568055°80.552407°Fence boundary of the land of National Youth Brigade -37.7.567504°80.552294°Fence boundary of the land including the house of W. G. Karunasen38.7.567353°80.552208°Fence boundary of the land including the house of W. G. Karunasen39.7.567332°80.552026°Fence boundary of the land of W. R. Samaravijaya40.7.567167°80.551961°Fence boundary of the land of W. R. Samaravijaya                                                                                                                                                                                                                                                                                                                                                                                                                                                                                                                                                                                                                                                                                                                                                                                                                                          | 30.        | 7.569086° | 80.552420°  | Fence boundary of the lower part of Youth Brigade                    |
| 33.7.568708°80.552122°Fence boundary of the land of National Youth Brigade -34.7.568691°80.552191°Fence boundary of the land of National Youth Brigade -35.7.568131°80.552266°Fence boundary of the land of National Youth Brigade -36.7.568055°80.552407°Fence boundary of the land of National Youth Brigade -37.7.567504°80.552294°Fence boundary of the land including the house of W. G. Karunasen38.7.567353°80.552208°Fence boundary of the land including the house of W. G. Karunasen39.7.567332°80.552026°Fence boundary of the land of W. R. Samaravijaya40.7.567167°80.551961°Fence boundary of the land of W. R. Samaravijaya                                                                                                                                                                                                                                                                                                                                                                                                                                                                                                                                                                                                                                                                                                                                                                                                                                                                                                                      | 31.        | 7.568924° | 80.552467°  | Fence boundary of the lower part of Youth Brigade                    |
| 34.7.568691°80.552191°Fence boundary of the land of National Youth Brigade -35.7.568131°80.552266°Fence boundary of the land of National Youth Brigade -36.7.568055°80.552407°Fence boundary of the land of National Youth Brigade -37.7.567504°80.552294°Fence boundary of the land including the house of W. G. Karunasen38.7.567353°80.552208°Fence boundary of the land including the house of W. G. Karunasen39.7.567332°80.552026°Fence boundary of the land of W. R. Samaravijaya40.7.567167°80.551961°Fence boundary of the land of W. R. Samaravijaya                                                                                                                                                                                                                                                                                                                                                                                                                                                                                                                                                                                                                                                                                                                                                                                                                                                                                                                                                                                                  | 32.        | 7.568819° | 80.552115°  | Fence boundary of the land of National Youth Brigade -               |
| 35.7.568131°80.552266°Fence boundary of the land of National Youth Brigade -36.7.568055°80.552407°Fence boundary of the land of National Youth Brigade -37.7.567504°80.552294°Fence boundary of the land including the house of W. G. Karunasen38.7.567353°80.552208°Fence boundary of the land including the house of W. G. Karunasen39.7.567332°80.552026°Fence boundary of the land of W. R. Samaravijaya40.7.567167°80.551961°Fence boundary of the land of W. R. Samaravijaya                                                                                                                                                                                                                                                                                                                                                                                                                                                                                                                                                                                                                                                                                                                                                                                                                                                                                                                                                                                                                                                                              | 33.        | 7.568708° | 80.552122°  | Fence boundary of the land of National Youth Brigade -               |
| 36.7.568055°80.552407°Fence boundary of the land of National Youth Brigade -37.7.567504°80.552294°Fence boundary of the land including the house of W. G. Karunasen38.7.567353°80.552208°Fence boundary of the land including the house of W. G. Karunasen39.7.567332°80.552026°Fence boundary of the land of W. R. Samaravijaya40.7.567167°80.551961°Fence boundary of the land of W. R. Samaravijaya                                                                                                                                                                                                                                                                                                                                                                                                                                                                                                                                                                                                                                                                                                                                                                                                                                                                                                                                                                                                                                                                                                                                                          | 34.        | 7.568691° | 80.552191°  | Fence boundary of the land of National Youth Brigade -               |
| 37.7.567504°80.552294°Fence boundary of the land including the house of W. G. Karunasen38.7.567353°80.552208°Fence boundary of the land including the house of W. G. Karunasen39.7.567332°80.552026°Fence boundary of the land of W. R. Samaravijaya40.7.567167°80.551961°Fence boundary of the land of W. R. Samaravijaya                                                                                                                                                                                                                                                                                                                                                                                                                                                                                                                                                                                                                                                                                                                                                                                                                                                                                                                                                                                                                                                                                                                                                                                                                                      | 35.        | 7.568131° | 80.552266°  | Fence boundary of the land of National Youth Brigade -               |
| 38.7.567353°80.552208°Fence boundary of the land including the house of W. G. Karunasen39.7.567332°80.552026°Fence boundary of the land of W. R. Samaravijaya40.7.567167°80.551961°Fence boundary of the land of W. R. Samaravijaya                                                                                                                                                                                                                                                                                                                                                                                                                                                                                                                                                                                                                                                                                                                                                                                                                                                                                                                                                                                                                                                                                                                                                                                                                                                                                                                             | 36.        | 7.568055° | 80.552407°  | Fence boundary of the land of National Youth Brigade -               |
| 39.7.567332°80.552026°Fence boundary of the land of W. R. Samaravijaya40.7.567167°80.551961°Fence boundary of the land of W. R. Samaravijaya                                                                                                                                                                                                                                                                                                                                                                                                                                                                                                                                                                                                                                                                                                                                                                                                                                                                                                                                                                                                                                                                                                                                                                                                                                                                                                                                                                                                                    | 37.        | 7.567504° | 80.552294°  | Fence boundary of the land including the house of W. G. Karunasena   |
| 40. 7.567167° 80.551961° Fence boundary of the land of W. R. Samaravijaya                                                                                                                                                                                                                                                                                                                                                                                                                                                                                                                                                                                                                                                                                                                                                                                                                                                                                                                                                                                                                                                                                                                                                                                                                                                                                                                                                                                                                                                                                       | 38.        | 7.567353° | 80.552208°  | Fence boundary of the land including the house of W. G. Karunasena   |
|                                                                                                                                                                                                                                                                                                                                                                                                                                                                                                                                                                                                                                                                                                                                                                                                                                                                                                                                                                                                                                                                                                                                                                                                                                                                                                                                                                                                                                                                                                                                                                 | 39.        | 7.567332° | 80.552026°  | Fence boundary of the land of W. R. Samaravijaya                     |
| 41. 7.567198° 80.551839° Fence boundary of the land of W. R. Samaravijaya                                                                                                                                                                                                                                                                                                                                                                                                                                                                                                                                                                                                                                                                                                                                                                                                                                                                                                                                                                                                                                                                                                                                                                                                                                                                                                                                                                                                                                                                                       | 40.        | 7.567167° | 80.551961°  | Fence boundary of the land of W. R. Samaravijaya                     |
|                                                                                                                                                                                                                                                                                                                                                                                                                                                                                                                                                                                                                                                                                                                                                                                                                                                                                                                                                                                                                                                                                                                                                                                                                                                                                                                                                                                                                                                                                                                                                                 | 41.        | 7.567198° | 80.551839°  | Fence boundary of the land of W. R. Samaravijaya                     |
| 42. 7.567017° 80.551799° Fence boundary of the land of Samantha Wedage                                                                                                                                                                                                                                                                                                                                                                                                                                                                                                                                                                                                                                                                                                                                                                                                                                                                                                                                                                                                                                                                                                                                                                                                                                                                                                                                                                                                                                                                                          | 42.        | 7.567017° | 80.551799°  | Fence boundary of the land of Samantha Wedage                        |