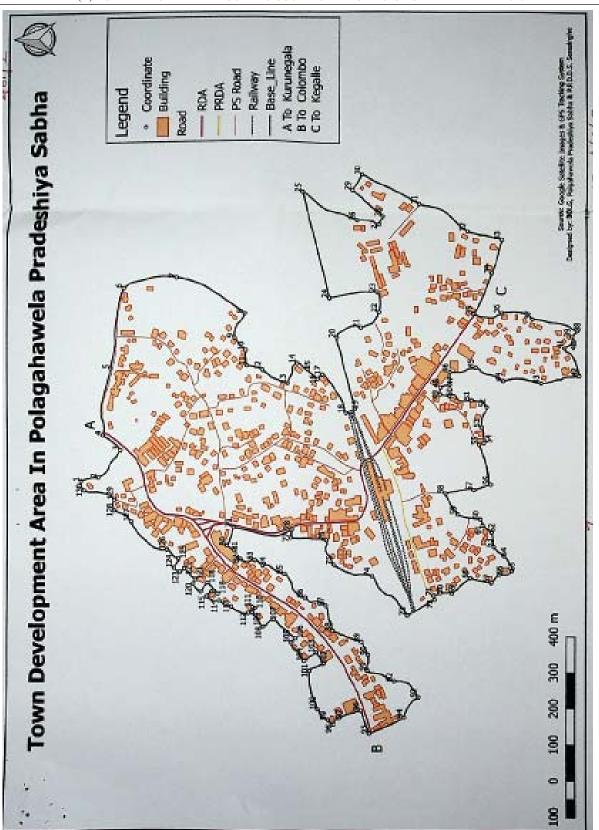

#### RESOLUTION

Pradeshiya Sabha Rideegama has taken measures to expand services at the maximum level within the area of Rideegama within the area of authority of Pradeshiya Sabha Rideegama which is depicted and specified in the following map and schedule, by virtue of powers vested in the Pradeshiya Sabha Rideegama under Section 134(1) of Pradeshiya Sabha Act No. 15 of 1987, and therefore Pradeshiya Sabha Rideegama proposes that the said area should be adopted as a developed area and action should be taken to get the approval of the Assistant Commissioner of Local Government in Kurunegala District for the said adoption of resolution.

List of names of the owners of geographical coordinators and boundaries of the proposed area to be declared as a developed area in extent of Square Kilometers 1.51 and perimeter of 21.8 Kilo Meters situated in Dodamgslanda Town within the area of authority of Pradeshiya Sabha Rideegama in Kurunegala District of the North Western Province.