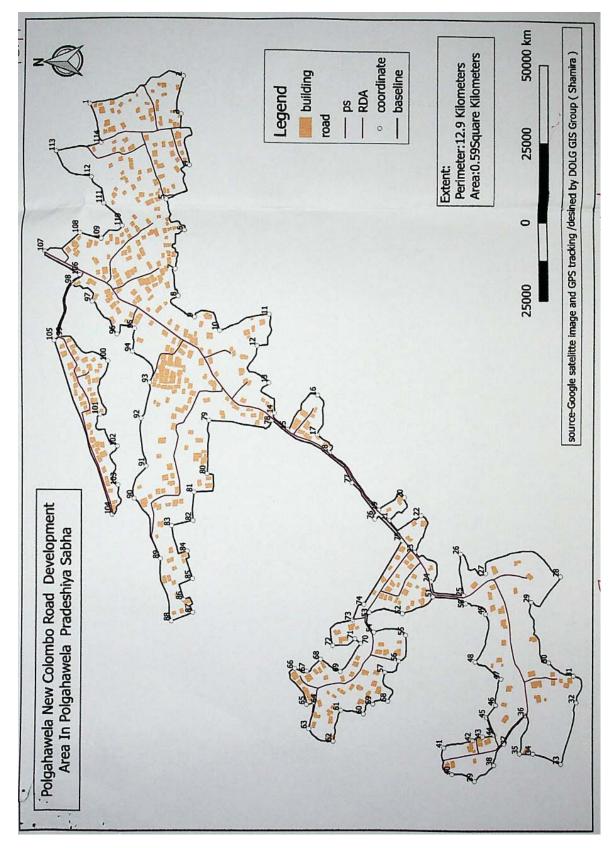

7.328110° | 80.298793° | Fence boundary of the land including the house owned by<br>Mr. Jothipala                   |
| 110           | 7.327595° | 80.299126° | Fence boundary of the land including the house owned by<br>Mr. Susantha Senevirathne       |
| 111           | 7.328062° | 80.299710° | Fence boundary of the land including the house owned by<br>Mr. S. Jayarathne               |
| 112           | 7.328363° | 80.300380° | Paddy land boundary                                                                        |
| 113           | 7.329272° | 80.301070° | Boundary of Public Sports Ground Polgahawela                                               |
| 114           | 7.328150° | 80.301269° | Boundary of Public Sports Ground Polgahawela                                               |



IV (අ) කොටස - ශී ලංකා පුජාතාන්තික සමාජවාදී ජනරජයේ ගැසට් පතුය - 2020.12.24 Part IV (Α) – GAZETTE OF THE DEMOCRATIC SOCIALIST REPUBLIC OF SRI LANKA – 24.12.2020

### PRADESHIYA SABHA - POLGAHAWELA

#### **Declaring as a Developed Area**

BY virtue of powers vested in the Assistant Commissioners of Local Government under Sub Section (I) of Section 134 of Pradeshiya Sabha Act, No. 15 of 1987,1, the Assistant Commissioner of Local Government in the Administrative District of Kurunegala, do hereby notify for public information that, I have granted the approval for the following resolution which has been adopted under resolution No. 5-III-II by the Pradeshiya Sabha Polgahawela at the General Council held on 11th February, 2020 by virtue of powers vested in the Pradeshiya Sabha under the aforesa