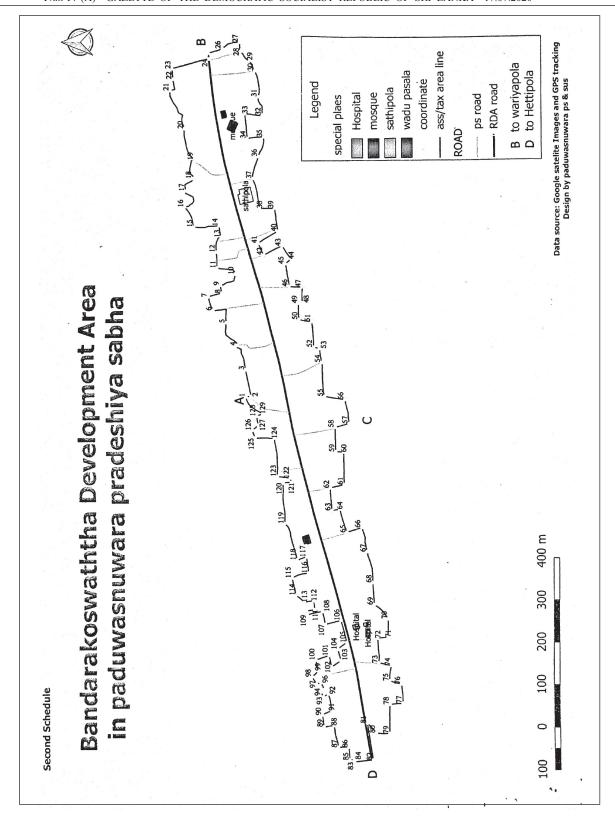

#### **Declaration as a Developed Area**

BY virtue of the power vested on Pardeshiya Sabha as per Section 134(1) of Pradeshiya Sabha Act, No. 15 of 1987, It is notified to public that following proposal is adopted by Panduwasnuwara Pradeshiya Sabha under Resolution Number 5 - IV and dated 24th of December, 2019, and approval for the following proposal has been given by me, as Assistant Commissioner of Local Government in the District of Kurunegala under powers vested on me, as per aforesaid Subsection of the ditto Act.

#### RESOLUTION

By virtue of power vested on Pradeshiya Sabha as per Section 134(1) of Pradeshiya Sabha Act, No. 15 of 1987, It is proposed by Panduwasnuwara Pradeshiya Sabha that it should be accepted as a developed area due to action has been taken by Panduwasnuwara Pradeshiya Sabha to extend services to the maximum level regarding the area which is situated within the Jurisdiction of Panduwasnuwara Pradeshiya Sabha and described in the plan and schedule below referred to.

And action should be taken to get approval of Assistant Commissioner of Local Government in the District of Kurunegala in this regard.

Geographical co-ordinates and name list of owners of boundaries for proposed area of 0.28 K. M² and 5.13 Para KM to be declared as an developed area situated in Bandarakoswatta Town within the Jurisdiction of Panduwasanwara Pradeshiya Sabha in the District of Kurunegala in the North Western Province are following:

Schedule 02 Co-ordinates from North to East boundaries (A to B)

| S. No. | Latitude  | Longitude  | Description of the land                                                                     |
|--------|-----------|------------|---------------------------------------------------------------------------------------------|
| 1      | 7.611349° | 80.172293° | Back side fence boundary of R. D. Pina's land including the ditto land                      |
| 2      | 7.611255° | 80.172313° | Back side fence boundary of Mr. Seinul Abdeen's land including the ditto land               |
| 3      | 7.611378° | 80.172946° | Back side fence boundary of Mr. Abdul Jabbar's land including the ditto land                |
| 4      | 7.611530° | 80.173357° | Back side fence boundary of Mr. S. Abdeen's land including the ditto land                   |
| 5      | 7.611798° | 80.173928° | Back side fence boundary of Mr. M. S. Masahir's land including the ditto land               |
| 6      | 7.612054° | 80.174130° | Back side fence boundary of Mr. M. M. Madar's land including the ditto land                 |
| 7      | 7.612188° | 80.174525° | Back side fence boundary of Mrs. Salha Umma's land including the ditto land                 |
| 8      | 7.611937° | 80.174588° | Back side fence boundary of Mrs. Salha Umma's (S. L. M. Paki) land including the ditto land |

| S. No. | Latitude                                            | Longitude  | Description of the land                                                                                                 |  |
|--------|-----------------------------------------------------|------------|-------------------------------------------------------------------------------------------------------------------------|--|
| 9      | 7.611959°                                           | 80.174808° | Back side fence boundary of Mr. O. L. M. Noordeen's land including the ditto land                                       |  |
| 10     | 7.611582°                                           | 80.174990° | Back side fence boundary of Mr.M.K.M.Mansoor's land including the ditto land                                            |  |
| 11     | 7.612004°                                           | 80.175098° | Back side fence boundary of Mr. S. M. Mohamedhu Pathumma's land including the ditto land                                |  |
| 12     | 7.612007°                                           | 80.175485° | Back side fence boundary of Mr. H. M. Wijerathna's land including the ditto land                                        |  |
| 13     | 7.611875°                                           | 80.175757° | Back side fence boundary of Mrs. A. C. Juwarian Umma's land including the ditto land                                    |  |
| 14     | 7.611891°                                           | 80.175983° | Back side fence boundary of Mrs. M. M. M. Hamsa's land including the ditto land                                         |  |
| 15     | 7.612530°                                           | 80.176006° | Back side fence boundary of Mr. I. M. Thajudeen's land including the ditto land                                         |  |
| 16     | 7.612759°                                           | 80.176533° | Back side fence boundary of Mr. A. C. M. Naseer's land including the ditto land                                         |  |
| 17     | 7.612743°                                           | 80.176865° | Back side fence boundary of Mr. E. M. Jamaldeen's land including the ditto land                                         |  |
| 18     | 7.612515°                                           | 80.177108° | Back side fence boundary of Mrs. I. L. Juwaarian Umma's land including the ditto land                                   |  |
| 19     | 7.612529°                                           | 80.177459° | Back side fence boundary of Mr. S. Samad's land on the road of Hindagahawewa including the ditto land                   |  |
| 20     | 7.612761°                                           | 80.178238° | Back side fence boundary of Mr. S. Jahubardeen's land including the ditto land                                          |  |
| 21     | 7.613088°                                           | 80.178997° | Back side fence boundary of Mr. S. Jahubardeen's land including the ditto land                                          |  |
| 22     | 7.613012°                                           | 80.179257° | Back side fence boundary of Mr. M. I. M. Mathilar's land including the ditto land                                       |  |
| 23     | 7.613012°                                           | 80.179427° | Back side fence boundary of Mr. S. D. M. Fayis's land including the ditto land                                          |  |
| 24     | 7.612199°                                           | 80.179645° | Transformer in the front side of Udakadawela Road                                                                       |  |
| 25     | 7.612192°                                           | 80.179838° | Transformer in Bandarakoswatta Town (Back side fence boundary of Mr. Ahamedhu Noorulla's land inculding the ditto land) |  |
|        | Co-ordinates from North to East boundaries (B to C) |            |                                                                                                                         |  |
| 26     | 7.611911°                                           | 80.179880° | Back side fence boundary of Mr. Ahamedhu Noorulla's land including the ditto land                                       |  |
| 27     | 7.611614°                                           | 80.180008° | Back side fence boundary of Mr. S. M. Masnsoor's land including the ditto land                                          |  |
| 28     | 7.611493°                                           | 80.179786° | Back side fence boundary of Mr. M. N. M. Kamil's land including the ditto land                                          |  |
| 29     | 7.611320°                                           | 80.179636° | Back side fence boundary of Mr. M. S. Halidhu's land including the ditto land                                           |  |
| 30     | 7.611331°                                           | 80.179370° | Back side fence boundary of Mr. S. M. Naina Mohamedhu's land including the ditto land                                   |  |
| 31     | 7.611059°                                           | 80.178834° | Back side fence boundary of Mr. Inul Marliya's land including the ditto land                                            |  |
| 32     | 7.611042°                                           | 80.178493° | Back side fence boundary of Mrs. A. K. Hawuamma's land including the ditto land                                         |  |
| 33     | 7.611423°                                           | 80.178522° | Back side fence boundary of Mr. A. K. Njeebdeen's land including the ditto land                                         |  |

| S. No. | Latitude  | Longitude  | Description of the land                                                                              |
|--------|-----------|------------|------------------------------------------------------------------------------------------------------|
| 34     | 7.611384° | 80.177989° | Back side fence boundary of Mrs. N. S. Fathima Nadheer's land including the ditto land               |
| 35     | 7.610936° | 80.177960° | Back side fence boundary of Mrs. N. S. Fathima Nadheer's land including the ditto land               |
| 36     | 7.611103° | 80.177569° | State (Back side fence boundary of Mr. Naina Mohamed Nayeem's land including the ditto land)         |
| 37     | 7.611176° | 80.177078° | Back side fence boundary of Mr. A. P. Aadhampuulla's land including the ditto land                   |
| 38     | 7.611054° | 80.176466° | Back side fence boundary of Mr. U. L. S. Aabdeen's land including the ditto land                     |
| 39     | 7.610700° | 80.176440° | Back side fence boundary of Mr. M. Badhurdeen's land including the ditto land                        |
| 40     | 7.610669° | 80.175999° | Back side fence boundary of Mr. A. T. M. Rifaideen's land including the ditto land                   |
| 41     | 7.611093° | 80.175674° | Back side fence boundary of Mr. R. G. Jayantha Dissanayake's land including the ditto land           |
| 42     | 7.610994° | 80.175388° | Post Office (Back side fence boundary of Mrs. J. M. Punchi Menike's land including the ditto land)   |
| 43     | 7.610539° | 80.175574° | Back side fence boundary of Mr. S. M. Sirajudeen's land including the ditto land                     |
| 44     | 7.610419° | 80.175393° | Back side fence boundary of Mr. A. Amurdeens' land including the ditto land                          |
| 45     | 7.610500° | 80.175278° | Back side fence boundary of Mr. A. Amurdeen's land including the ditto land                          |
| 46     | 7.610417° | 80.174677° | Back side fence boundary of Mr. Anurdeen Mohamed Asmir's land including the ditto land               |
| 47     | 7.610304° | 80.174680° | Back side fence boundary of Mr. A. P. Imtha's land including the ditto land                          |
| 48     | 7.610091° | 80.174336° | Back side fence boundary of Mrs. A. P. Fawsal Inay's land including the ditto land                   |
| 49     | 7.610211° | 80.174313° | Back side fence boundary of Mr. A. P. Imthas's land including the ditto land                         |
| 50     | 7.610166° | 80.174000° | Back side fence boundary of Mr. S. I. Rafeek's land including the ditto land                         |
| 51     | 7.609902° | 80.174004° | Back side fence boundary of Mr. M. M. Ameer's land including the ditto land                          |
| 52     | 7.609838° | 80.173443° | Back side fence boundary of Mr. Seyyadhu Ibraheem's land including the ditto land                    |
| 53     | 7.609739° | 80.173400° | Back side fence boundary of Mrs. Faleela Umma's land including the ditto land                        |
| 54     | 7.609688° | 80.172969° | Back side fence boundary of Mr. W. D. S. Wagolla's land including the ditto land                     |
| 55     | 7.609594° | 80.172289° | Back side fence boundary of Mr. W. Sarath Wagolla's (W. U. D. Wagolla) land including the ditto land |
| 56     | 7.609220° | 80.172261° | Back side fence boundary of Mr. M. D. Dayanandha Kumarasiri's land including the ditto land          |
| 57     | 7.609095° | 80.171676° | Back side fence boundary of Mr. R. Wijaya Debarawaththa's land including the ditto land              |
| 58     | 7.609413° | 80.171578° | Back side fence boundary of Mr. Mr. R. D. Somarathna's land including the ditto land                 |

| S. No. | Latitude  | Longitude  | Description of the land                                                                                       |
|--------|-----------|------------|---------------------------------------------------------------------------------------------------------------|
| 59     | 7.609372° | 80.171151° | Back side fence boundary of Mr. S. M. Farham's land including the ditto land                                  |
| 60     | 7.609213° | 80.171147° | Back side fence boundary of Mr. R. P. Jayarathna's land including the ditto land                              |
| 61     | 7.609219° | 80.170344° | Back side fence boundary of Mr. Saranapala's (R. B. Rathnayaka) land including the ditto land                 |
| 62     | 7.609520° | 80.170267° | Back side fence boundary of Mr. S. P. Gunesekara's land including the ditto land                              |
| 63     | 7.609428° | 80.169733° | Back side fence boundary of Mr. S. P. Sumanadasa's (S. M. Sanath Siri Kumara) land including the ditto land   |
| 64     | 7.609233° | 80.169741° | Back side fence boundary of Mr. S. P. Sumanadasa's (S. P. Ajith Siri Kumara) land including the ditto land    |
| 65     | 7.609124° | 80.169303° | Back side fence boundary of Mr. D. D. Athugalpura's land including the ditto land                             |
| 66     | 7.608770° | 80.169407° | Back side fence boundary of Mr. M. D. S. S. Dissanayake's land including the ditto land                       |
| 67     | 7.608648° | 80.168905° | Back side fence boundary of Mr. S. M. Jothirathna Bandara's land including the ditto land                     |
| 68     | 7.608582° | 80.168414° | Back side fence boundary of Mrs. J. B. Hishani Sandareka Jayathilaka's land including the ditto land          |
| 69     | 7.608521° | 80.167844° | Back side fence boundary of Mr. H. P. Wilbert Fernando's land including the ditto land                        |
| 70     | 7.608188° | 80.167478° | Back side fence boundary of Mr. D. L. Elmon Signgno's land including the ditto land                           |
| 71     | 7.608166° | 80.167080° | Back side fence boundary of Mr. S. P. Gunesekara's land including the ditto land                              |
| 72     | 7.608477° | 80.167029° | Back side fence boundary of land with Public Health Office & Quaters including the ditto land                 |
| 73     | 7.608404° | 80.166495° | Back side fence boundary of Mr. S. B. Senewirathna's land including the ditto land                            |
| 74     | 7.608170° | 80.166446° | Back side fence boundary of Mr. H. P. D. Asanaka Pradeep Jayathilaka's land including the ditto land          |
| 75     | 7.608176° | 80.166136° | Back side fence boundary of land claimed by U. G. Senaratne including the ditto land                          |
| 76     | 7.607918° | 80.166074° | Back side fence boundary of Mr. R. Samantha Ranjith Senarathna's land including the ditto land                |
| 77     | 7.607864° | 80.165668° | Back side fence boundary of Mrs. H. P. D. Nirmala Ranasinghe's (M. D. Peter) land including the ditto land    |
| 78     | 7.608132° | 80.165600° | Back side fence boundary of Panduwasnuwara Multi Purpose Co-operative Society's Land including the ditto land |
| 79     | 7.608134° | 80.165054° | Back side fence boundary of Mr. M. I. P. Jayalath Wijesinghe's land including the ditto land                  |
| 80     | 7.608404° | 80.165005° | Back side fence boundary of Mrs. U. D. Mangalika's land including the ditto land                              |
| 81     | 7.608627° | 80.165203° | Back side fence boundary of Mrs. W. A. Merynona's land including the ditto land                               |

| S. No. | Latitude  | Longitude  | Description of the land                                                                                                                                           |
|--------|-----------|------------|-------------------------------------------------------------------------------------------------------------------------------------------------------------------|
| 82     | 7.608487° | 80.164423° | Electricity Light Post numbered 3543 on Chilaw-Kurunegala Main Road (Front side fence boundary of land belongs to Mr. W. D. S. Wagolla including the ditto land.) |
| 83     | 7.608912° | 80.164368° | Back side fence boundary of Mr. W. A. Sebastian Appuhamy's land including the ditto land                                                                          |
| 84     | 7.608946° | 80.164496° | Back side fence boundary of Mr.W. A. Fransis Appuhamy's land including the ditto land                                                                             |
| 85     | 7.609037° | 80.164480° | Back side fence boundary of Mr. M. P. Wilman Pranandhu's land including the ditto land                                                                            |
| 86     | 7.609026° | 80.164777° | Back side fence boundary of Mrs. H. P. Emalin's land including the ditto land                                                                                     |
| 87     | 7.609287° | 80.164730° | Back side fence boundary of Mrs. H. P. Ajamma's land including the ditto land                                                                                     |
| 88     | 7.609390° | 80.165243° | Back side fence boundary of Mr. M. P. Wilman Fernando's land including the ditto land                                                                             |
| 89     | 7.609594° | 80.165183° | Back side fence boundary of Mr. Nimal Premathilaka's land including the ditto land                                                                                |
| 90     | 7.609654° | 80.165406° | Back side fence boundary of Mr. A. M. M. Hisan's land including the ditto land                                                                                    |
| 91     | 7.609458° | 80.165535° | Back side fence boundary of Mr. U. N. Piyadasa's land including the ditto land                                                                                    |
| 92     | 7.609475° | 80.165949° | Back side fence boundary of Mr. S. M. Sirisena's land including the ditto land                                                                                    |
| 93     | 7.609639° | 80.165888° | Back side fence boundary of Mr. U. N. Piyadasa's land including the ditto land                                                                                    |
| 94     | 7.609986° | 80.166028° | Back side fence boundary of Mrs. R. M. Premawathi Kumarihamy's land including the ditto land                                                                      |
| 95     | 7.609613° | 80.166074° | Back side fence boundary of Mr. S. P. Senarathna's land including the ditto land                                                                                  |
| 96     | 7.609690° | 80.166145° | Back side fence boundary of Mr. T. M. D. Thennakoon's land including the ditto land                                                                               |
| 97     | 7.609776° | 80.166222° | Back side fence boundary of Mr. S. P. Seshan Sanjaya Jayalath's land including the ditto land                                                                     |
| 98     | 7.609875° | 80.166288° | Back side fence boundary of Mr. I. L. Asana Lebbe's land including the ditto land                                                                                 |
| 99     | 7.609742° | 80.166382° | Back side fence boundary of Mr. N. M. Maharuf's land including the ditto land                                                                                     |
| 100    | 7.609787° | 80.166616° | Back side fence boundary of Mr. M. H. M. Thaha's land including the ditto land                                                                                    |
| 101    | 7.609530° | 80.166704° | Back side fence boundary of Mr. I. L. M. Seinudeen's land including the ditto land                                                                                |
| 102    | 7.609459° | 80.166520° | Back side fence boundary of Mr. R. M. Sunil Rathna's land including the ditto land                                                                                |
| 103    | 7.609268° | 80.166643° | Back side fence boundary of Mr. R. M. Gamini Kularathna's land including the ditto land                                                                           |
| 104    | 7.609317° | 80.166916° | Back side fence boundary of Mrs. Iranganee Herathmenike's land including the ditto land                                                                           |
| 105    | 7.609102° | 80.167028° | State Back side fence boundary of Saman Jayaweera's land including the ditto land                                                                                 |

| S. No. | Latitude  | Longitude  | Description of the land                                                                                       |
|--------|-----------|------------|---------------------------------------------------------------------------------------------------------------|
| 106    | 7.609250° | 80.167502° | Back side fence boundary of Mr.Lake Reservation including the ditto land                                      |
| 107    | 7.609587° | 80.167439° | Back side fence boundary of Mrs. R. D. S. Menike's land including the ditto land                              |
| 108    | 7.609655° | 80.167668° | Back side fence boundary of Mr. H. P. Janet's Upamalika (H. P. Albert Fernando) land including the ditto land |
| 109    | 7.609978° | 80.167622° | Back side fence boundary of Mr. H. P. Winsen Fernando's land including the ditto land                         |
| 110    | 7.610006° | 80.167720° | Back side fence boundary of Mr. H. M. Udhman Lebbe's land including the ditto land                            |
| 111    | 7.609860° | 80.167759° | Back side fence boundary of Mr. H. M. Haneefa's land including the ditto land                                 |
| 112    | 7.609872° | 80.167929° | Back side fence boundary of Mrs. Rukaiya Beehi's land including the ditto land                                |
| 113    | 7.610039° | 80.167894° | Back side fence boundary of Mr. P. Sudansiri Jayathilaka's land including the ditto land                      |
| 114    | 7.610246° | 80.168053° | Back side fence boundary of Mr. Y. M. G. Ilangarathna's land including the ditto land                         |
| 115    | 7.610324° | 80.168426° | Back side fence boundary of Mr. A. C. Seyyadhu Ahamedhu's land including the ditto land                       |
| 116    | 7.609972° | 80.168536° | Back side fence boundary of Mr. P. Vini Albret's land including the ditto land                                |
| 117    | 7.610017° | 80.168881° | Back side fence boundary of Mr. W. D. P. Wijemanna's land including the ditto land                            |
| 118    | 7.610227° | 80.168827° | Back side fence boundary of Mr. H. P. Wilson Fernando's land including the ditto land                         |
| 119    | 7.610517° | 80.169575° | Back side fence boundary of Mr. Maharoof's land including the ditto land                                      |
| 120    | 7.610564° | 80.170443° | Back side fence boundary of Government Carpentry Training School's land including the ditto land              |
| 121    | 7.610364° | 80.170496° | Back side fence boundary of Mr. R. D. Jayathissa's land including the ditto land                              |
| 122    | 7.610392° | 80.170661° | Back side fence boundary of Mr. P. D. Aruna Shantha's land including the ditto land                           |
| 123    | 7.610654° | 80.170622° | Back side fence boundary of People's Bank's land including the ditto land                                     |
| 124    | 7.610742° | 80.171438° | Back side fence boundary of Mr. R. G. Jayarathna's land including the ditto land                              |
| 125    | 7.611164° | 80.171461° | Back side fence boundary of Mr. R. D. N. S. I. Debarawatta's (R.D. Kiri) land including the ditto land        |
| 126    | 7.611230° | 80.171629° | Back side fence boundary of Mr. N. M. Anwar's land including the ditto land                                   |
| 127    | 7.611100° | 80.171748° | Back side fence boundary of Mr. M. I. Musthafa's land including the ditto land                                |
| 128    | 7.611131° | 80.171920° | Back side fence boundary of Mr. M. N. M. Nawas's land including the ditto land                                |
| 129    | 7.610990° | 80.171995° | Back side fence boundary of Mr. L. V. A. H. Sulaimalebbe's land including the ditto land                      |