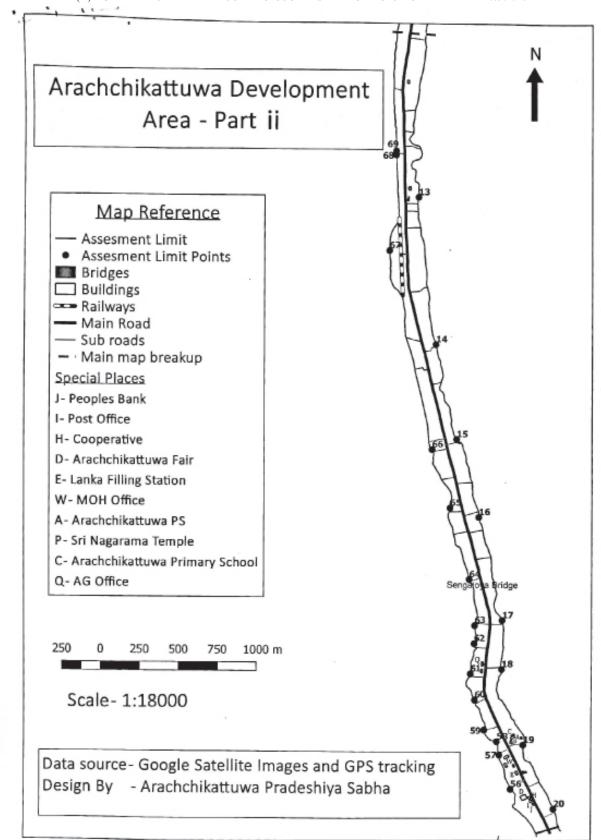

#### RESOLUTION

In terms of Powers vested in the Arachchikattuwa Pradeshiya Sabha by Sub section (1) of Section 134 of the Pradeshiya Sabha Act, No. 15 of 1987, the Arachchikattuwa Pradeshiya Sabha proposes that the area located within the Arachchikattuwa Pradeshiya Sabha described in the following map and Schedule No.01 should be admitted as developed area Part ii since Arachchikattuwa Pradeshiya Sabha has performed to extend its services at maximum level, and

Geological Coordinates of the area proposed to be declared as a developed area in extent of 0.962 Square Kilometres and perimeter of 10.02 Kilometres situated within the jurisdiction of Arachchikattuwa Pradeshiya Sabha in Puttalam District in the North Western Province and the register of names of the relevant owners of the Boundaries.

#### Schedule 01 Arachchikattuwa Developed Area - Part II Map Reference

| Point No. of<br>Assessment<br>Tax Limit | Latitude  | Longitude  | Description                                                        |
|-----------------------------------------|-----------|------------|--------------------------------------------------------------------|
| 13                                      | 7.700419° | 79.829577° | Back Boundary of land including the land of Mrs.C.G.Jayanthaa      |
| 14                                      | 7.691902° | 79.830615° | Back Boundary of land including the land of Mrs.Mangalika          |
| 15                                      | 7.686399° | 79.831847° | Back Boundary of land including the land of Mr.Aloycious Fernando  |
| 16                                      | 7.681891° | 79.833189° | Back Boundary of land including the land of Mr.M.Lucus Fernando    |
| 17                                      | 7.675923° | 79.834597° | Back Boundary of land including the land of Mr.I.D.Victor Appuhamy |
| 18                                      | 7.673093° | 79.834581° | Back Boundary of land including the land of Mr.S.A.Saranasena      |

| Point No. of<br>Assessment<br>Tax Limit | Latitude  | Longitude  | Description                                                                       |
|-----------------------------------------|-----------|------------|-----------------------------------------------------------------------------------|
| 19                                      | 7.668742° | 79.835845° | Back Boundary of land including the land of Mr.K.Wasantha<br>Pushpakumara         |
| 20                                      | 7.665049° | 79.837617° | Back Boundary of land including the land of Mrs.J.H.Chandani<br>Jayamaha          |
| 56                                      | 7.666176° | 79.835116° | Back Boundary of land including the land of Mr.Nissanka<br>Ruparatne              |
| 57                                      | 7.668140° | 79.834458° | Back Boundary of land including the land of Mr. Jayalath Perera                   |
| 58                                      | 7.668921° | 9.834307°  | Back Boundary of land including the land of Mr.Benedoct<br>Wanniarachchi          |
| 59                                      | 7.669579° | 79.833563° | Back Boundary of land including the land of Mr.Tharanga<br>Dissanayake            |
| 60                                      | 7.671324° | 79.833007° | Back Boundary of land including the land of Mr.Lalith Priyantha                   |
| 61                                      | 7.672831° | 79.832750° | Back Boundary of land including the land of Mr.Cyril Cabriel                      |
| 62                                      | 7.674575° | 79.832956° | Back Boundary of land including the land of Mrs.C.L.C.Sisiliyano                  |
| 63                                      | 7.675614° | 79.832986° | Back Boundary of land including the land of Mrs.C.D.Merliya<br>Suneetha           |
| 64                                      | 7.678288° | 79.832645° | Back Boundary of land including the land of Mr.W.P.Kithsiri Perera                |
| 65                                      | 7.682419° | 79.831491° | Back Boundary of land including the land of Mr.B.Lewis                            |
| 66                                      | 7.685800° | 79.830413° | Back Boundary of land including the land of Mr.W.Hubert Perera                    |
| 67                                      | 7.697312° | 79.827880° | Back Boundary of land including the land of Mr.A.Chandrasekara                    |
| 68                                      | 7.702858° | 79.828248° | Back Boundary of land including the land of Mr.N.H.M.Sudath<br>Nissanka Darmasiri |
| 69                                      | 7.703074° | 79.828250° | Back Boundary of land including the land of Mr.B. Jayasinghe                      |