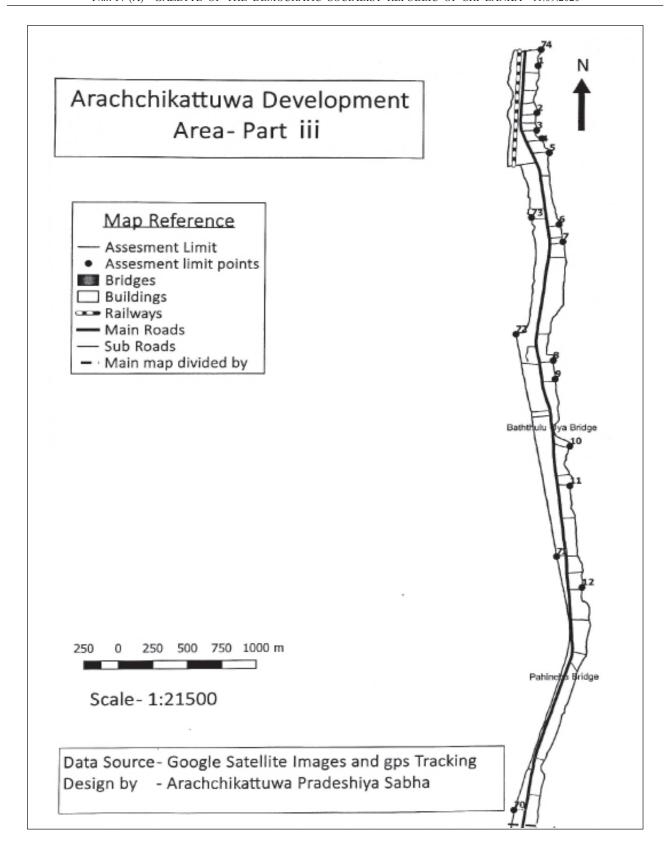

#### RESOLUTION

In terms of Powers vested in the Arachchikattuwa Pradeshiya Sabha by Subsection (1) of Section 134 of the Pradeshiya Sabha Act No. 15 of 1987, the Arachchikattuwa Pradeshiya Sabha proposes that the area located within the Arachchikattuwa Pradeshiya Sabha described in the following map and Schedule No.01 should be admitted as developed area Part iii since Arachchikattuwa Pradeshiya Sabha has performed to extend its services at maximum level, and

Geological Coordinates of the area proposed to be declared as a developed area in extent of 1.386 Square Kilometres and perimeter of 14.26 Kilometres situated within the jurisdiction of Arachchikattuwa Pradeshiya Sabha in Puttalam District in the North Western Province and the register of names of the relevant owners of the Boundaries.

Schedule 01

Arachchikattuwa Developed Area — Part iii Map Reference

| Point No. of<br>Assessment<br>Tax Limit | Latitude  | Longitude  | Description                                                            |
|-----------------------------------------|-----------|------------|------------------------------------------------------------------------|
| 1                                       | 7.763941° | 79.829715° | Back Boundary of land including the land of Mr.Nazeer                  |
| 2                                       | 7.760557° | 79.829654° | Back Boundary of land including the land of Mr.I.L.Mansoordeen         |
| 3                                       | 7.759303° | 79.829634° | Back Boundary of land including the land of Mr.H.Samsuk Kabaar         |
| 4                                       | 7.758730° | 79.830000° | Back Boundary of land including the land of Mrs.M.D.M.Sakariya         |
| 5                                       | 7.757711° | 79.830495° | Back Boundary of land including the land of Mrs.S.L.Sellakali<br>Amman |

| Point No. of<br>Assessment<br>Tax Limit | Latitude  | Longitude  | Description                                                                                  |
|-----------------------------------------|-----------|------------|----------------------------------------------------------------------------------------------|
| 6                                       | 7.752612° | 79.831174° | Back Boundary of land including the land of Mr.L.Desawamoorthy                               |
| 7                                       | 7.751386° | 79.831437° | Back Boundary of land including the land of Mr.M.A.Somaratne                                 |
| 8                                       | 7.742929° | 79.830834° | Back Boundary of land including the land of Mr.K.M.Bernard Perera                            |
| 9                                       | 7.741612° | 79.830977° | Back Boundary of land including the land of Mr.P.Abdeen                                      |
| 10                                      | 7.736816° | 79.831984° | Land belongs to the Aquatic Culture Development Authority and back Boundary of the said land |
| 11                                      | 7.733998° | 79.832001° | Back Boundary of land including the land (claimed by Jude Sumeda) of Mr.K.A.Latifkhan        |
| 12                                      | 7.726765° | 79.832879° | Back Boundary of land including the land of Mr.D.D.Anthony<br>Appuhamy                       |
| 70                                      | 7.711038° | 79.828406° | Back Boundary of land including the land where public well is located                        |
| 71                                      | 7.728957° | 79.831169° | Back Boundary of land including the land of Mr.A.K.Fernando                                  |
| 72                                      | 7.744793° | 79.828327° | Back Boundary of land including the land of Mr.Gunasekara                                    |
| 73                                      | 7.753093° | 79.829328° | Back Boundary of land including the land of Mr.Nijad Ahamed                                  |
| 74                                      | 7.765107° | 79.829903° | Land including the titled house and back Boundary of the said land (owner)                   |