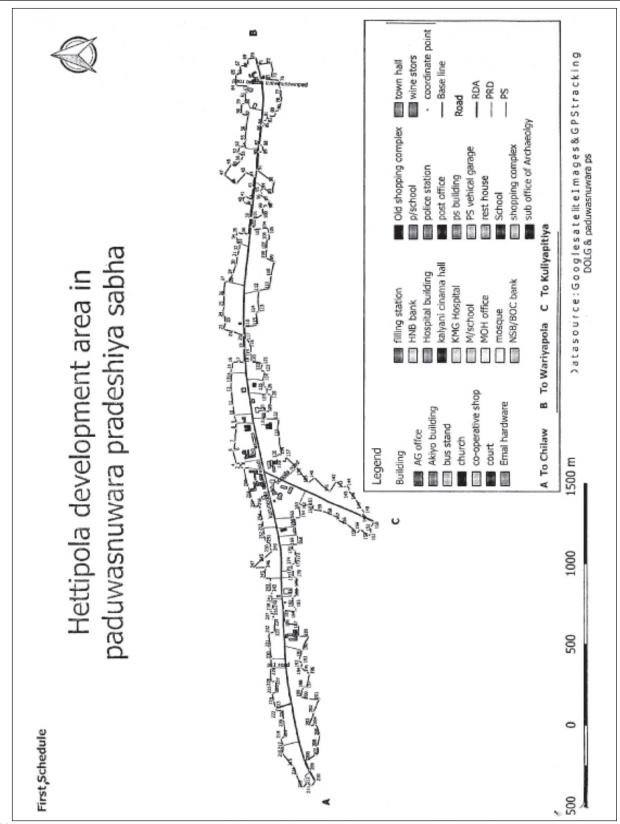

#### PRADESHIYA SABHA - PANDUWASNUWARA

#### **Declaration as a Developed Area**

BY virtue of power vested on Pradeshiya Sabha as per Section 134 (1) of Pradeshiya Sabha Act. No. 15 of 1987, It is notified to public that following proposal is adopted by Panduwasnuwara Pradeshiya Sabha under resolution number 5-111 and dated 24th of December 2019, and approval for the following proposal has been given by me; as Assistant Commissioner of Local Government in the District of Kurunegala under powers vested on me; as per aforesaid sub section of the ditto Act.

#### RESOLUTION

By virtue of power vested on Pradeshiya Sabha as per Section 134 (1) of Pradeshiya Sabha Act, No. 15 of 1987, It is proposed by Panduwasnuwara Pradeshiya Sabha that it should be accepted as a developed area due to action has been taken by Panduwasnuwara Pradeshiya Sabha to extend services to the maximum level regarding the area which is situated within the Jurisdiction of Panduwasnuwara Pradeshiya Sabha and described in the plan and shedule below referred to, And action should be taken to get approval of Assistant Commissioner of Local Government in the District of Kurunegala in this regard.

Geographical co-ordinates and name list of owners of boundaries for Proposed area of 0.90 K.M² and 14 Para KM to be declared as an developed area situated in Hettipola Town within the Jurisdiction of Panduwasnuwara Pradeshiya Sabha in the District of Kurunegala in the North Western Province are following:

Schedule - 01

| S.No | Latitude  | Longitude  | Description of the land                                                                  |
|------|-----------|------------|------------------------------------------------------------------------------------------|
| 1    | 7.606771° | 80.078945° | Front side fence boundary of Mr. E. M. Karunaratne's land including the ditto land       |
| 2    | 7.606959° | 80.078970° | Back side fence boundary of Mr. E. M. Karunaratne's land including the ditto land        |
| 3    | 7.606974° | 80.079265° | Back side fence boundary of Mrs. S. M. K. Bandara Menike's land including the ditto land |
| 4    | 7.607201° | 80.079240° | Back side fence boundary of Mr. W. M. Upali Weerasinghe's land including the ditto land  |
| 5    | 7.607306° | 80.079903° | Back side fence boundary of Hettipola Primary School land including the ditto land       |
| 6    | 7.607198° | 80.079959° | Back side fence boundary of Hettipola Primary School land including the ditto land       |
| 7    | 7.607158° | 80.080381° | Back side fence boundary of Hettipola Weekly Fair land including the ditto land          |

| S.No | Latitude  | Longitude   | Description of the land                                                                       |
|------|-----------|-------------|-----------------------------------------------------------------------------------------------|
| 8    | 7.607113° | 80.080972°  | Back side fence boundary of Hettipola Weekly Fair land including the ditto land               |
| 9    | 7.607076° | 80.081309°  | Back side fence boundary of Hettipola Police Land including the ditto land                    |
| 10   | 7.607188° | 80.081894°  | Back side fence boundary of Mr. H. M. Kiri Banda's land including the ditto land              |
| 11   | 7.607260° | 80.082549°  | Back side fence boundary of Mr. D. M. Swarna Wijeratne's land including the ditto land        |
| 12   | 7.607343° | 80.083279°  | Back side fence boundary of Mr. H. A. Nevil Jayawardhana's land including the ditto land      |
| 13   | 7.607379° | 80.083788°  | Back side fence boundary of Mr. H. D. Harsha Ruwan Kumara's land including the ditto land     |
| 14   | 7.607349° | 80.084305°  | Back side fence boundary of Mrs. T. Maheshwari's landincluding the ditto land                 |
| 15   | 7.607340° | 80.084551°  | Back side fence boundary of Mr. H.G. Dharmasiri's land including the ditto land               |
| 16   | 7.607338° | 80.085021°  | Back side fence boundary of Mr. S.A. Gamini's land including the ditto land                   |
| 17   | 7.607017° | 80.084988°  | Back side fence boundary of Mrs. T.M.Podimenike's land including the ditto land               |
| 18   | 7.606686° | 80.084983°  | Back side fence boundary of Mrs. Francis Mariyadasa's land including the ditto land           |
| 19   | 7.606730° | 80.085791°  | Back side fence boundary of Mr. S.A. Gamini's land including the ditto land                   |
| 20   | 7.606782° | 80.086516°  | Back side fence boundary of land with Water pump Room including the ditto land                |
| 21   | 7.607338° | 80.086713°  | Back side fence boundary of Mr. E. M. Prasan Chamara's land including the ditto land          |
| 22   | 7.607857° | '80.086916° | Back side fence boundary of Mr. E. M. Gayan Chamara's land including the ditto land           |
| 23   | 7.607778° | 80.087285°  | Back side fence boundary of Mr. B. M.S.K. Marasinghe's land including the ditto land          |
| 24   | 7.607924° | 80.087599°  | Back side fence boundary of Mr. R. M. Janaka Athula Ratnayake's land including the ditto land |
| 25   | 7.607840° | 80.088158°  | Back side fence boundary of Mr. U.D. Nimal Karunathilaka's land including the ditto land      |

| S.No | Latitude  | Longitude  | Description of the land                                                                       |
|------|-----------|------------|-----------------------------------------------------------------------------------------------|
| 26   | 7.607824° | 80.088793° | Back side fence boundary of Mrs. R. M. Thushari Ratnayaka's land including the ditto land     |
| 27   | 7.607818° | 80.089619° | Back side fence boundary of Mrs. R. A. Wasantha Indumathi's land including the ditto land     |
| 28   | 7.607601° | 80.089593° | Back side fence boundary of Mrs. R. A. Nirmala Priyanthi's land including the ditto land      |
| 29   | 7.607601° | 80.090063° | Back side fence boundary of Mr. A.A.N.Aravinda's land including the ditto land                |
| 30   | 7.607155° | 80.090538° | Back side fence boundary of Mr. A.A.N.Aravinda's land including the ditto land                |
| 31   | 7.607120° | 80.091017° | Back side fence boundary of Mr. M.M.Nimal Ranjith's land including the ditto land             |
| 32   | 7.607075° | 80.091368° | Back side fence boundary of Mr. M.M.Jayawardhana's land including the ditto land              |
| 33   | 7.606998° | 80.091776° | Back side fence boundary of Mrs. W.Geetha Damayanthi's land including the ditto land          |
| 34   | 7.607217° | 80.092211° | Back side fence boundary of Mrs. W.D. Kamalawathi's land including the ditto land             |
| 35   | 7.607040° | 80.092396° | Back side fence boundary of Mrs. M.T.Fairoosiya's land including the ditto land               |
| 36   | 7.606794° | 80.092415° | Back side fence boundary of Mrs. W.D. Kamalawathi's land including the ditto land             |
| 37   | 7.606554° | 80.092312° | Back side fence boundary of Mrs. W.D.Podiya's land including the ditto land                   |
| 38   | 7.606454° | 80.093188° | Back side fence boundary of Mr. W.M.Thilakaratne's land including the ditto land              |
| 39   | 7.606386° | 80.094013° | Back side fence boundary of Mr. L.W. Padma Kumara Wijethunga's land including the ditto land  |
| 40   | 7.606759° | 80.094114° | Back side fence boundary of N.M.K.Oil Mils Private Limited's land including the ditto land    |
| 41   | 7.606733° | 80.094479° | Back side fence boundary of N.M.K.Oil Mils Private Limited's land including the ditto land    |
| 42   | 7.606358° | 80.094257° | Back side fence boundary of Mr. L.W. Senadi Prasad Wijethunga's land including the ditto land |
| 43   | 7.606307° | 80.094932° | Back side fence boundary of Mr. L.P. Chaminda Sisira Kumara's land including the ditto land   |

| S.No | Latitude  | Longitude  | Description of the land                                                                 |
|------|-----------|------------|-----------------------------------------------------------------------------------------|
| 44   | 7.606262° | 80.095521° | Back side fence boundary of Mr. A.Adampulle's land including the ditto land             |
| 45   | 7.606628° | 80.095730° | Back side fence boundary of Mr. A.Adampulle's land including the ditto land             |
| 46   | 7.607131° | 80.095092° | Back side fence boundary of Mr. L.P.Gnanaratne's land including the ditto land          |
| 47   | 7.607883° | 80.095624° | Back side fence boundary of Mr. G.D.Kira's land including the ditto land                |
| 48   | 7.607329° | 80.096324° | Back side fence boundary of Mr. A.R.M.M. Fasal Marikkar's land including the ditto land |
| 49   | 7.607074° | 80.096173° | Back side fence boundary of Mr. A.R.M.M. Asam Marikkar's land including the ditto land  |
| 50   | 7.606864° | 80.096443° | Back side fence boundary of Mr. I.L.M. Aswardeen's land including the ditto land        |
| 51   | 7.606742° | 80.096670° | Back side fence boundary of Mr. I.L.M. Nawfar's land including the ditto land           |
| 52   | 7.607159° | 80.096946° | Back side fence boundary of Mr. M. C. Mubarak's land including the ditto land           |
| 53   | 7.606959° | 80.097285° | Back side fence boundary of Mr. M. C. Abdul Bari's land including the ditto land        |
| 54   | 7.606758° | 80.097192° | Back side fence boundary of Mr. Maimun Nachchiya's land including the ditto land        |
| 55   | 7.606723° | 80.097548° | Back side fence boundary of Mr. I.L.M. Nisam's land including the ditto land            |
| 56   | 7.606676° | 80.098105° | Back side fence boundary of Mr. M.S.M. Safras's land including the ditto land           |
| 57   | 7.606575° | 80.099000° | Back side fence boundary of Mr. A.S. Bisrul Hafi's land including the ditto land        |
| 58   | 7.606978° | 80.099079° | Back side fence boundary of Mr. M.S.M. Hasan's land including the ditto land            |
| 59   | 7.606937° | 80.099654° | Back side fence boundary of Mr. M.S.M. Farhan's land including the ditto land           |
| 60   | 7.606716° | 80.099692° | Back side fence boundary of Mr. A.W.A. Hakeem's land including the ditto land           |
| 61   | 7.606748° | 80.100310° | Back side fence boundary of Mr. I.L. Yakub's land including the ditto land              |

| S.No | Latitude  | Longitude  | Description of the land                                                                    |
|------|-----------|------------|--------------------------------------------------------------------------------------------|
| 62   | 7.606584° | 80.100323° | Back side fence boundary of Mr. S.M.A.Marikkar's land including the ditto land             |
| 63   | 7.606581° | 80.100649° | Back side fence boundary of Veterinary office's land including the ditto land              |
| 64   | 7.607277° | 80.100716° | Back side fence boundary of Mr. A.J.A.Sattar's land including the ditto land               |
| 65   | 7.607271° | 80.101540° | Back side fence boundary of Mr. M.R.Sawahir's land including the ditto land                |
| 66   | 7.606923° | 80.101594° | Back side fence boundary of Mr. I.L.M.Ruwaik's land including the ditto land               |
| 67   | 7.606917° | 80.101821° | Back side fence boundary of Mr. I.L. Sitti Mayee Putha's land including the ditto land     |
| 68   | 7.606591° | 80.101885° | Back side fence boundary of Mr. I.L. Kamardeen's land including the ditto land             |
| 69   | 7.606645° | 80.102201° | Back side fence boundary of Mr. M.Aslam's land including the ditto land                    |
| 70   | 7.606217° | 80.102291° | Culvert 35/2 which is in front of S.W.R.D. Bandaranayaka School                            |
| 71   | 7.606043° | 80.101934° | West side fence boundary of Architectural Department's land including the ditto land       |
| 72   | 7.605346° | 80.102052° | Front side fence boundary of S.W.R.D. Bandaranayaka School's land including the ditto land |
| 73   | 7.605182° | 80.101179° | East side fence boundary of Architectural Department's land including the ditto land       |
| 74   | 7.605571° | 80.101182° | Back side fence boundary of Architectural Department's land including the ditto land       |
| 75   | 7.605584° | 80.101074° | Back side fence boundary of Mrs. A.A. Sitti Fathumma's land including the ditto land       |
| 76   | 7.604914° | 80.101004° | Back side fence boundary of Mr. M.I.M.Fayis's land including the ditto land                |
| 77   | 7.604815° | 80.100507° | Back side fence boundary of Mr. Fassul Rahman's land including the ditto land              |
| 78   | 7.604809° | 80.099752° | Back side fence boundary of Mr. A.C.M. Riyaldeen's land including the ditto land           |
| 79   | 7.604918° | 80.099332° | Back side fence boundary of Mr. M.S.Mumthaj's land including the ditto land                |
| 80   | 7.605099° | 80.099290° | Back side fence boundary of Mr. E.S.Lebbe's land including the ditto land                  |

| S.No | Latitude  | Longitude  | Description of the land                                                                          |
|------|-----------|------------|--------------------------------------------------------------------------------------------------|
| 81   | 7.605486° | 80.099009° | Back side fence boundary of Mr. A.C.Riswan's land including the ditto land                       |
| 82   | 7.605540° | 80.098737° | Back side fence boundary of Mr. Fassul Rahman's land including the ditto land                    |
| 83   | 7.605748° | 80.098721° | Back side fence boundary of Mr. M.T.Ismath's land including the ditto land                       |
| 84   | 7.605764° | 80.098582° | Back side fence boundary of Mr. A.A.Suwahir's land including the ditto land                      |
| 85   | 7.605706° | 80.098494° | Back side fence boundary of Mr. S.L.Saleem's land including the ditto land                       |
| 86   | 7.605798° | 80.098413° | Back side fence boundary of Mrs. N.L.M.Sahira Umma's land including the ditto land               |
| 87   | 7.605952° | 80.097316° | Back side fence boundary of Mrs. M.M. Fathima Umma's land including the ditto land               |
| 88   | 7.605790° | 80.097300° | Back side fence boundary of Mr. N.L.M.Rawusdeen's land including the ditto Land                  |
| 89   | 7.605813° | 80.096929° | Back side fence boundary of Mr. N. L. M. Thaseem's land including the ditto land                 |
| 90   | 7.605973° | 80.096941° | Back side fence boundary of Mr. M.R.M.Jaleel's land including the ditto land                     |
| 91   | 7.606063° | 80.095913° | Back side fence boundary of Mr. R. A. Premawangsha Ranasinghe's land including the ditto land    |
| 92   | 7.605156° | 80.095264° | Back side fence boundary of Mr. S.D. Rasik Prasad Sirisena's land including the ditto land       |
| 93   | 7.605263° | 80.094607° | Back side fence boundary of Mr.Sisira Pradeep Disanayaka's coconut land including the ditto land |
| 94   | 7.605690° | 80.094907° | Back side fence boundary of Mrs. P.M. Erandi Yamurathi Pathiraja's land including the ditto land |
| 95   | 7.605915° | 80.094642° | Back side fence boundary of Mr. B.M.Sudesh Chaminda Kulathilaka's land including the ditto land  |
| 96   | 7.605842° | 80.094543° | Back side fence boundary of Mr. B.M. Chandana Padma Kumara's land including the ditto land       |
| 97   | 7.605395° | 80.094217° | Back side fence boundary of Mr. D.M.J.Karunaratne's land including the ditto land                |
| 98   | 7.605509° | 80.093859° | Back side fence boundary of Mr. R.P.P. Wijesiri's land including the ditto land                  |

| S.No | Latitude   | Longitude  | Description of the land                                                                     |
|------|------------|------------|---------------------------------------------------------------------------------------------|
| 99   | 7.605747°  | 80.093683° | Back side fence boundary of Mrs. S.A.P. Kumari Perera's land including the ditto land       |
| 100  | 7.605747°  | 80.093471° | Back side fence boundary of Mr. W.M.Wasantha Pushpa Kumara's land including the ditto land  |
| 101  | 7.606299°  | 80.093208° | Back side fence boundary of Mr. B.Y.G. Ratnasekara's land including the ditto land          |
| 102  | 7.606353°  | 80.092730° | Back side fence boundary of Mr. P.W.Lesly Dominick's land including the ditto land          |
| 103  | 7.606217°  | 80.092634° | Back side fence boundary of Mr. P.L.Ismail's land including the ditto land                  |
| 104  | 7.605809°  | 80.092609° | Back side fence boundary of Mr. M.M.Pemachanu's land including the ditto land               |
| 105  | 7.605392°  | 80.092280° | Back side fence boundary of Mr. M.M. Gnanaratne's land including the ditto land             |
| 106  | 7.60553 6° | 80.091993° | Back side fence boundary of Mr. M.M. Dayaratne's land including the ditto land              |
| 107  | 7.605564°  | 80.091414° | Back side fence boundary of Mr. M.M. Dharmasena's land including the ditto land             |
| 108  | 7.605567°  | 80.090777° | Back side fence boundary of Mrs. R.D.Chandrawathi's land including the ditto land           |
| 109  | 7.605160°  | 80.090739° | Back side fence boundary of Mr. A.D.K.R. Dharmadasa s land including the ditto land         |
| 1 10 | 7.605282°  | 80.089858° | Back side fence boundary of Mr. H.D.Suresh Rukman Jayasiri's land including the ditto land  |
| 11 1 | 7.605348°  | 80.089177° | Back side fence boundary of Mr. H.D. Lalith Priyantha's land including the ditto land       |
| 112  | 7.606005°  | 80.089041° | Back side fence boundary of Mr. K.K. Buddhika Neranjan's land including the ditto land      |
| 113  | 7.605904°  | 80.087889° | Back side fence boundary of Mr. K.K. Buddhika Neranjan's land including the ditto land      |
| 114  | 7.606128°  | 80.087844° | Back side fence boundary of Mr. Jayantha Kahada Karunaratne's land including the ditto land |
| 115  | 7.606052°  | 80.087145° | Back side fence boundary of Mr. Jayantha Kahada Karunaratne's land including the ditto land |
| 116  | 7.606697°  | 80.087016° | Back side fence boundary of Mr. R.M.R.D. Ratnayaka's land including the ditto land          |

| S.No | Latitude  | Longitude  | Description of the land                                                                              |
|------|-----------|------------|------------------------------------------------------------------------------------------------------|
| 117  | 7.606636° | 80.086247° | Back side fence boundary of Mr. R.M.R.D. Ratnayaka's land including the ditto land                   |
| 118  | 7.606466° | 80.086108° | Back side fence boundary of Mrs. H.L.Kumari Maduwange's land including the ditto land                |
| 119  | 7.606345° | 80.085433° | Back side fence boundary of Mr. S. Ratnasekara's land including the ditto land                       |
| 120  | 7.606323° | 80.085007° | Back side fence boundary of Mr.D.K.R.H. Dilhan's land including the ditto land                       |
| 121  | 7.605827° | 80.084911° | Back side fence boundary of land belongs to Panduwasnuwara Trade<br>Society including the ditto land |
| 122  | 7.605859° | 80.084508° | Back side fence boundary of Mr. K.M.Gnanathilaka's land including the ditto land                     |
| 123  | 7.605510° | 80.084441° | Back side fence boundary of Mr. S.M.D.R.Serasinghe's land including the ditto land                   |
| 124  | 7.605548° | 80.083816° | Back side fence boundary of Mr. D.K. Ranaweera's land including the ditto land                       |
| 125  | 7.605576° | 80.083528° | Back side fence boundary of Court's land including the ditto land                                    |
| 126  | 7.605428° | 80.083499° | Back side fence boundary of Mr. A. Siriwardhana's land including the ditto land                      |
| 127  | 7.605466° | 80.083129° | Back side fence boundary of Mrs. Disna Udayangani Ilankoon's land including the ditto land           |
| 128  | 7.605184° | 80.083148° | Back side fence boundary of Mr. L.B. Rohitha Padmasiri's land including the ditto land               |
| 129  | 7.605221° | 80.082174° | Back side fence boundary of Mr. P.A.Nimal Jayasundara's land including the ditto land                |
| 130  | 7.605496° | 80.082155° | Back side fence boundary of Mrs. M.A. Chandralatha's land including the ditto land                   |
| 131  | 7.605505° | 80.081735° | Back side fence boundary of Mrs. M.U.L. Haldeen's land including the ditto land                      |
| 132  | 7.604744° | 80.081782° | Back side fence boundary of Catholic Church's land including the ditto land                          |
| 133  | 7.604741° | 80.080843° | Back side fence boundary of Mr. D.K. Liyanage's land including the ditto land                        |
| 134  | 7.604624° | 80.079704° | Back side fence boundary of Mr. A.C.Madar Sahim's land including the ditto land                      |

| S.No | Latitude  | Longitude  | Description of the land                                                                       |
|------|-----------|------------|-----------------------------------------------------------------------------------------------|
| 135  | 7.604860° | 80.079545° | Back side fence boundary of Mr. M.S. Sawabdeen's land including the ditto land                |
| 136  | 7.604600° | 80.079451° | Back side fence boundary of Hospitsal land including the ditto land                           |
| 137  | 7.604408° | 80.079601° | Back side fence boundary of Mr. S.M. Saleem's land including the ditto land                   |
| 138  | 7.603768° | 80.078953° | Back side fence boundary of Mr. B.D.J. Samansiri 's land including the ditto land             |
| 139  | 7.603166° | 80.078201° | Back side fence boundary of Mrs. M.S. Fowsul Kareema 's land including the ditto land         |
| 140  | 7.602819° | 80.078479° | Back side fence boundary of Mr. C.Gunasekara's land including the ditto land                  |
| 141  | 7.601972° | 80.077699° | Back side fence boundary of Mrs. W.L. Sunethra Mallika's land including the ditto land        |
| 142  | 7.601607° | 80.078190° | Back side fence boundary of Mrs. W.M. Kanchana Dasanayaka's land including the ditto land     |
| 143  | 7.601209° | 80.077862° | Back side fence boundary of Mrs. Kanchanamala Disanayaka's land including the ditto land      |
| 144  | 7.601089° | 80.077964° | Back side fence boundary of Mr. A.D. Sirisena's land including the ditto land                 |
| 145  | 7.600946° | 80.077690° | Back side fence boundary of Mr. KK. Anura Kumara 's land including the ditto land             |
| 146  | 7.600545° | 80.077223° | Back side fence boundary of Mr. S.B.Wasantha Udayasiri's land including the ditto land        |
| 147  | 7.600216° | 80.076594° | Back side fence boundary of Mr. K.K.Nimal Pemasiri Dayananda 's land including the ditto land |
| 148  | 7.600077° | 80.076376° | Back side fence boundary of Mr. N.V.S.C. Karunaratne's land including the ditto land          |
| 149  | 7.600203° | 80.076241° | Back side fence boundary of land with well in Kuliyapitiya road including the ditto land      |
| 150  | 7.599572° | 80.075899° | Back side fence boundary of Mr. A.M. Mahami's land including the ditto land                   |
| 151  | 7.599728° | 80.075542° | Back side fence boundary of Mrs. H.M. Muthumenike's land including the ditto land             |
| 152  | 7.599714° | 80.075251° | Back side fence boundary of Mr. M.A. Karunadasa's land including the ditto land               |

| S.No | Latitude  | Longitude  | Description of the land                                                                                                     |
|------|-----------|------------|-----------------------------------------------------------------------------------------------------------------------------|
| 153  | 7.599790° | 80.075115° | Back side fence boundary of Mrs. R.M. Prabhavvathi's land including the ditto land                                          |
| 154  | 7.600365° | 80.075492° | Back side fence boundary of Mr. B. M. P. B. Balasuriya's land including the ditto land                                      |
| 155  | 7.600458° | 80.075343° | Back side fence boundary of Mrs. R.M.Thilini Manoja Kumari<br>Disanayaka's land including the ditto land                    |
| 156  | 7.601082° | 80.075698° | Back side fence boundary of Mrs. R.D.M.D.K. Disanayaka's & R.D.N. Kamala Shanthi Disanayaka's land including the ditto land |
| 157  | 7.601524° | 80.076018° | Back side fence boundary of Mrs. S.M.Ranjani Swarnalatha's land including the ditto land                                    |
| 158  | 7.601786° | 80.076351° | Back side fence boundary of and with Sri Shakyasinghermaya Temple including the ditto land                                  |
| 159  | 7.602339° | 80.076561° | Back side fence boundary of Mr. D.A.B.K.K. Panditharathna's land including the ditto land                                   |
| 160  | 7.602925° | 80.076703° | Back side fence boundary of Mr. V.I.Indika Siyambalapitiya's land including the ditto land                                  |
| 161  | 7.602912° | 80.076855° | Back side fence boundary of Mr. Anil Wijesinghe's land including the ditto land                                             |
| 162  | 7.603555° | 80.076881° | Back side fence boundary of Mr. T.A.Sarath Premalal Dias 's land including the ditto land                                   |
| 163  | 7.603632° | 80.076907° | Back side fence boundary of Mr. R.A.Sarath Chandrasiri's land including the ditto land                                      |
| 164  | 7.503585° | 80.076181° | Back side fence boundary of land with play ground including the ditto land                                                  |
| 165  | 7.603912° | 80.076147° | Back side fence boundary of Mrs. K.K. Anaslin Padmalatha Kumarihamy's land including the ditto land                         |
| 166  | 7.603885° | 80.075582° | Back side fence boundary of Mr. B.W. Chandradhasa's land including the ditto land                                           |
| 167  | 7.603728° | 80.075111° | Back side fence boundary of Mr. H.M. Jayathilaka's land including the ditto land                                            |
| 168  | 7.603717° | 80.074602° | Back side fence boundary of Mr. Rumesh Demian's land including the ditto land                                               |
| 169  | 7.604042° | 80.074584° | Back side fence boundary of Mr. M.H.M.Jinarajadasa's land including the ditto land                                          |
| 170  | 7.604037° | 80.074381° | Back side fence boundary of Mr. W.G. Thisera's land including the ditto land                                                |

| S.No | Latitude  | Longitude   | Description of the land                                                                                        |
|------|-----------|-------------|----------------------------------------------------------------------------------------------------------------|
| 171  | 7.603870° | 80.074376°  | Back side fence boundary of Mrs. M.M. Dhayawani's land including the ditto land                                |
| 172  | 7.603875° | 80.073940°  | Back side fence boundary of Mr. W.G.Thisera's land including the ditto land                                    |
| 173  | 7.603861° | 80.073476°  | Back side fence boundary of Mr. K.D.Sebastian Appuhamy's land including the ditto land                         |
| 174  | 7.604039° | 80.073456°. | Back side fence boundary of Mr.Ivulin Peries cook's land including the ditto land                              |
| 175  | 7.604037° | 80.073138°  | Back side fence boundary of Beattie fair                                                                       |
| 176  | 7.603944° | 80.073145°  | Back side fence boundary of Mr.K.M.Gunathilaka's land including the ditto land                                 |
| 177  | 7.603935° | 80.072759°  | Back side fence boundary of Mr.Shelton Fernando's land including the ditto land                                |
| 178  | 7.603770° | 80.072777°  | Back side fence boundary of Mr.D.M. Srisena's land including the ditto land                                    |
| 179  | 7.603752° | 80.072252°  | Back side fence boundary of Mr. G. Jayasooriya's land including the ditto land                                 |
| 180  | 7.603750° | 80.071728°  | Back side fence boundary of Mr.M.K.A.Fernndo's land including the ditto land                                   |
| 181  | 7.603972° | 80.071710°  | Back side fence boundary of Mr. W.M.Weerasinghe's land including the ditto land                                |
| 182  | 7.603986° | 80.071103°  | Back side fence boundary of Mrs. D.M. Kusumawathi Dewasinghe9 s land including the ditto land                  |
| 183  | 7.603832° | 80.071103°  | Backside fence boundary of Mr. W.M. Kapilasena's land including the ditto land                                 |
| 184  | 7.603855° | 80.070895°  | Back side fence boundary of Mr.M.L.Thushan Eranga 's land including the ditto land                             |
| 185  | 7.604424° | 80.0070911° | Back side fence boundary of land with Takaram roofing, carpentry shed of K. A. Alasin including the ditto land |
| 186  | 7.604403° | 80.070148°  | Back side fence boundary of Mr. K. Hewa Nayagam Pille's land including the ditto land                          |
| 187  | 7.603684° | 80.070141°  | Back side fence boundary of Mr. K. Hewa Nayagam Pille's land with paddy field including the ditto land         |
| 188  | 7.603668° | 80.069506°  | Backside fence boundary of Mrs. W.Iashani Wimaasena's land including the ditto land                            |

| S.No | Latitude  | Longitude  | Description of the land                                                                                                           |
|------|-----------|------------|-----------------------------------------------------------------------------------------------------------------------------------|
| 189  | 7.603239° | 80.096508° | Back side fence boundary of Mrs.W.Niloosha Iashani Wimelasena's land including the ditto land                                     |
| 190  | 7.603312° | 80.068709° | Back side fence boundary of Mr.K.M.Rathnaneide's land including the ditto land                                                    |
| 191  | 7.603473° | 80.068746° | Back side fence boundary of land with Lamaneide Tinkering Work Shop including the ditto land                                      |
| 192  | 7.603616° | 80.068147° | Back side fence boundary of Mr. W.M.Luvis Signgno's land including the ditto land                                                 |
| 193  | 7.603438° | 80.067990° | Back side fence boundary of Mr. V.K.S.Perera's land including the ditto land                                                      |
| 194  | 7.603491° | 80.067752° | Back side fence boundary of Mr. Wijayantha Kandhasamy's land including the ditto land                                             |
| 195  | 7.603233° | 80.067443° | Back side fence boundary of Mr. M.A.Karunarathna's land including the ditto land                                                  |
| 196  | 7.603016° | 80.067224° | Back side fence boundary of land belongs to Road Development<br>Authority including the ditto land                                |
| 197  | 7.603257° | 80.066536° | Back side fence boundary of Mrs.W.A.D.Juliyana Wickrama Arachchi's land including the ditto land                                  |
| 198  | 7.603431° | 80.066618° | Back side fence boundary of Mrs.W.A.D.Juliyana WickramaArachchi 's land including the ditto land                                  |
| 199  | 7.603536° | 80.065960° | Back side fence boudary of Mrs C. M. P. S. Kumarihamy's land including the ditto land                                             |
| 200  | 7.603048° | 80.065902° | Back side fence boundary of Mrs. C.M.P.S. Kumarihamy's land with wholesale shop including the ditto land including the ditto land |
| 201  | 7.602554° | 80.065878° | Back side fence boundary of Mrs.C.M.G.S.Kumarihamy's and including the ditto land                                                 |
| 202  | 7.602824° | 80.065073° | Back side fence boundary of Mrs.U.P.Susila Pathirana's and including the ditto land                                               |
| 203  | 7.602873° | 80.064514° | Back side fence boundary of Mr. W.G.Chandrarathna Pathiraja's land including the ditto land                                       |
| 204  | 7.602559° | 80.064514° | Back side fence boundary of Mr.U.P.Susila Pathirana's land including the ditto land                                               |
| 205  | 7.602492° | 80.063846° | Back side fence boundary of Mrs.Badhramenike's land including the ditto land                                                      |
| 206  | 7.602569° | 80.063303° | Back side fence boundary of Mrs. Kumarihami's land with takaram roofing small house including the ditto land                      |

| S.No | Latitude  | Longitude  | Description of the land                                                                       |
|------|-----------|------------|-----------------------------------------------------------------------------------------------|
| 207  | 7.602580° | 80.062764° | Back side fence boundary of Mr.Dhammika Rathnayaka's land including the ditto land            |
| 208  | 7.603259° | 80.062505° | Back side fence boundary of Mrs.S.A.Seelawani's land including the ditto land                 |
| 209  | 7.603032° | 80.061902° | Back side fence boundary of fount having Ass. No. of 251                                      |
| 210  | 7.602580° | 80.061323° | Back side fence boundary of paddy Field claimed by Mr. Jayaweera having Ass. No. of 255       |
| 211  | 7.602936° | 80.061071° | Back side fence boundary of Mr. Upasoma's land including the ditto land                       |
| 212  | 7.603055° | 80.061164° | Back side fence boundary of Mr. Upasoma's land neluding the ditto land                        |
| 213  | 7.603381° | 80.060945° | Back side fence boundary of Mr. Kamal Bandara's land having Ass. No. 228                      |
| 214  | 7.603670° | 80.061606° | Front side fence boundary of land with burial ground nearby crusher                           |
| 215  | 7.603889° | 80.062110° | Back side fence boundary of Mr.Senerath Bandara Jayasinghe's land including the ditto land    |
| 216  | 7.604444° | 80.062787° | Back side fence boundary of Mr.Senerath Bandara Jayasinghe's land including the ditto land    |
| 217  | 7.604531° | 80.063172° | Back side fence boundary of Mr.R.M.K.Wimalarathna's land including the ditto land             |
| 218  | 7.604620° | 80.063691° | Back side fence boundary of Mr.D.M.Charuka Prabath's land including the ditto land            |
| 219  | 7.604320° | 80.063785° | Back side fence boundary of Mr. R.M.Ranasinghe Punchi Bandara's land including the ditto land |
| 220  | 7.604444° | 80.064700° | Back side fence boundary of Mrs. N.M. Wathsala Shayamalee's land including the ditto          |
| 221  | 7.604510° | 80.065175° | Back side fence boundary of Mrs.K. Emalin Nona's land including the ditto land                |
| 222  | 7.604791° | 80.065101° | Back side fence boundary of Mr. A.A.Wijesena's land including the ditto land                  |
| 223  | 7.604835° | 80.065300° | Back side fence boundary of Mr.U.M. Saiman Appuhamy's land including the ditto land           |
| 224  | 7.604937° | 80.065740° | Back side fence boundary of Mr. S.G.S. Anurakumara's land including the ditto land            |
| 225  | 7.605035° | 80.066196° | Back side fence boundary of Mr. B. M. Chandra Nimalsiri's land including the ditto land       |

| S.No | Latitude  | Longitude  | Description of the land                                                                                                           |
|------|-----------|------------|-----------------------------------------------------------------------------------------------------------------------------------|
| 226  | 7.604802° | 80.066205° | Back side fence boundary of Mr.A.M.Chandrasekara Rathnayaka's land including the ditto land                                       |
| 227  | 7.604910° | 80.066903° | Back side fence boundary of Mr. C.M.Udeni's land including the ditto land                                                         |
| 228  | 7.605131° | 80.066887° | Back side fence boundary of Mr. Sarath's land with two storayed building having Ass. No. 146 /5 including the ditto land          |
| 229  | 7.605167° | 80.067571° | Back side fence boundary of Mr. Suji's land having Ass. No. 146/16 including the ditto land                                       |
| 230  | 7.605169° | 80.068086° | Back side fence boundary of land with Sanasa of Girathalana including the ditto land                                              |
| 231  | 7.605208° | 80.068774° | Back side fence boundary of Mrs. Podi Amma's land including the ditto land                                                        |
| 232  | 7.605247° | 80.069699° | Boundary of Thalawewa font's Thawulla                                                                                             |
| 233  | 7.604964° | 80.069701° | Boundary of Thalawewa font's Thawulla                                                                                             |
| 234  | 7.605041° | 80.070487° | Boundary of Thalawewa font's Thawulla                                                                                             |
| 235  | 7.605104° | 80.070525° | Boundary of Thalawewa font's Thawulla                                                                                             |
| 236  | 7.605058° | 80.070684° | Boundary of Thalawewa font's Thawulla                                                                                             |
| 237  | 7.604865° | 80.070891° | Boundary of Thalawewa font's Thawulla                                                                                             |
| 238  | 7.605148° | 80.070918° | Boundary of Thalawewa font's Thawulla                                                                                             |
| 239  | 7.605057° | 80.070977° | Boundary of Thalawewa font's Thawulla, Back side fence boundary of Mr.Andrew Padmaraja Kulasekara's land including the ditto land |
| 240  | 7.605059° | 80.071117° | Boundary of Thalawewa font's Thawulla Back side fence boundary of Mr.C.W.Ibat Fernando's land including the ditto land            |
| 241  | 7.605093° | 80.071703° | Back.side fence boundary of MrEmal Priyantha Herath's land including the ditto land                                               |
| 242  | 7.605129° | 80.072026° | Back side fence boundary of Mr.R.D.Danapala Rathnasiri's land including the ditto land                                            |
| 243  | 7.605281° | 80.072032° | Back side fence boundary of land with Mr. K.M. Gnanathilaka's office including the ditto land                                     |
| 244  | 7.605273° | 80.072572° | Back side fence boundary of land with Mr. K.M. Gnanathilaka's paultry feed workshop including the ditto land                      |
| 245  | 7.605532° | 80.072703° | Back side fence boundary of Mr. N. M. Aariyawangsa's land including the ditto land                                                |
| 246  | 7.605534° | 80.073311° | Boundary of Wekanda                                                                                                               |

| S.No | Latitude  | Longitude  | Description of the land                                                                       |
|------|-----------|------------|-----------------------------------------------------------------------------------------------|
| 247  | 7.606019° | 80.073311° | Boundary of Wekanda                                                                           |
| 248  | 7.605502° | 80.073936° | Boundary of Wekanda                                                                           |
| 249  | 7.605093° | 80.074341° | Back side fence boundary of Mr.A.L.J.Appuhamy's land including the ditto land                 |
| 250  | 7.605272° | 80.074529° | Front side fence boundary of land with Divisional Secretary's Office in the back side of tank |
| 251  | 7.605493° | 80.074830° | Back side fence boundary of Mrs. Dhyawath's land including the ditto land                     |
| 252  | 7.605556° | 80.075109° | Back side fence boundary of Mr. K.M. Gnanathilaka's land including the ditto land             |
| 253  | 7.605594° | 80.075536° | Back side fence boundary of land with Ivendra Reception Hall including the ditto land         |
| 254  | 7.605674° | 80.075920° | Back side fence boundary of Mr. G.Edman Nonis's land including the ditto land                 |
| 255  | 7.605777° | 80.076597° | Back side fence boundary of Mr.T.M.Jinadasa's land including the ditto land                   |
| 256  | 7.605844° | 80.076951° | Back side fence boundary of land with Health Department including the ditto land              |
| 257  | 7.606254° | 80.076792° | Back side fence boundary of Mr. K.M.Dasanayake's land including the ditto land                |
| 258  | 7.606337° | 80.077344° | Back side fence boundary of land with Irrigation Department including the ditto land          |
| 259  | 7.606469° | 80.0780127 | Back side fence boundary of land withMahindodaya School including the ditto land              |