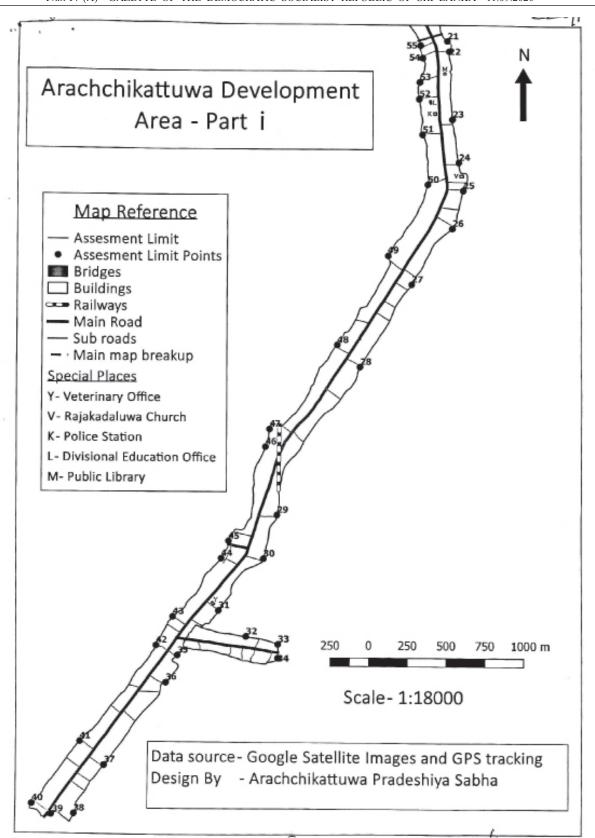

#### RESOLUTION

In terms of Powers vested in the Arachchikattuwa Pradeshiya Sabha by Subsection (1) of Section 134 of the Pradeshiya Sabha Act, No. 15 of 1987, the Arachchikattuwa Pradeshiya Sabha proposes that the area located within the Arachchikattuwa Pradeshiya Sabha described in the following map and Schedule No.01 should be admitted as developed area Part i since Arachchikattuwa Pradeshiya Sabha has performed to extend its services at maximum level, and

Geological Coordinates of the area proposed to be declared as a developed area in extent of 1.326 Square Kilometres and perimeter of 14.06 Kilometres situated within the jurisdiction of Arachchikattuwa Pradeshiya Sabha in Puttalam District in the North Western Province and the register of names of the relevant owners of the Boundaries.

Schedule 01 Arachchikattuwa Developed Area - Part I Map Reference

| Point No. of<br>Assessment<br>Tax Limit | Latitude  | Longitude  | Description                                                                                                |
|-----------------------------------------|-----------|------------|------------------------------------------------------------------------------------------------------------|
| 21                                      | 7.663590° | 79.838269° | Back Boundary of land including the land of Mrs.Chandra Holock                                             |
| 22                                      | 7.662982° | 79.838374° | Back Boundary of land including the land of Mr.K.Bulathge Jayatissa                                        |
| 23                                      | 7.658963° | 79.838595° | Back Boundary of land including the land belongs to the Agriculture and Industrial (Pvt) Ltd.              |
| 24                                      | 7.656433° | 79.838984° | Back Boundary of land including the land of Mr.K.Alfred Fernando                                           |
| 25                                      | 7.654775° | 79.839243° | Back Boundary of land including the land of Mrs.B.R.Swarnalatha                                            |
| 26                                      | 7.652574° | 79.838618° | Back Boundary of land including the land belongs to the Janatha Estate Development Board                   |
| 27                                      | 7.649277° | 79.836235° | Back Boundary of land including the land of Mr.P.Michael Joseph Fernando                                   |
| 28                                      | 7.644417° | 79.833219° | Back Boundary of land including the land of Mr.K.P.Sumathipala                                             |
| 29                                      | 7.635727° | 79.828397° | Back Boundary of land including the land belongs to the Office and Stores of Government Railway Department |

| Point No. of<br>Assessment<br>Tax Limit | Latitude  | Longitude  | Description                                                                                     |
|-----------------------------------------|-----------|------------|-------------------------------------------------------------------------------------------------|
| 30                                      | 7.633167° | 79.827615° | Back Boundary of land including the land of Mr.K.D.Gunasekara                                   |
| 31                                      | 7.630137° | 79.824994° | Back Boundary of land including the land of Mr.1.A.Sunil Lenard                                 |
| 32                                      | 7.628637° | 79.826614° | Back Boundary of land including the land of Mr.K.R.Perera                                       |
| 33                                      | 7.628196° | 79.828490° | Back Boundary of land including the land of Mr.W.A.Appuhamy                                     |
| 34                                      | 7.627390° | 79.828483° | The land including small house belongs to Railway Department                                    |
| 35                                      | 7.627514° | 79.822598° | Back Boundary of land including the land of Mr.W.A.Dabarera                                     |
| 36                                      | 7.625934° | 79.821929° | Back Boundary of land including the land of Mr.W.C.Sunil Lioenal Fernando                       |
| 37                                      | 7.621093° | 79.818340° | Back Boundary of land including the land belongs to the Lanka<br>Ceramic Corporation            |
| 38                                      | 7.618275° | 79.816603° | Back Boundary of land including the land(Prawn Farm) of Mr.D.H.Kithsiri Bandara                 |
| 39                                      | 7.618219° | 79.815268° | Back Boundary of land including the land(Place of repairing boats) of Mr.Uditha Kumara Atapattu |
| 40                                      | 7.618834° | 79.814124° | Back Boundary of land including the land where quarters of Agromarine is situated               |
| 41                                      | 7.622471° | 79.816918° | Back Boundary of land including the land of Mr.A.Arulanandam                                    |
| 42                                      | 7.628096° | 79.821350° | Back Boundary of land including the land of Mr.P.Siril Fernando                                 |
| 43                                      | 7.629766° | 79.822328° | Back Boundary of land including the land of Mr.H.G.Piyadasa                                     |
| 44                                      | 7.633184° | 79.825143° | Back Boundary of land including the land of Mr.W. Benedict Fernando                             |
| 45                                      | 7.634198° | 79.825574° | Back Boundary of land including the land of Mr.W.lshidore Perera                                |
| 46                                      | 7.639707° | 79.827704° | Back Boundary of land including the land of Mrs.M.A.D.Mariya<br>Joseph Appuhamy                 |
| 47                                      | 7.640744° | 79.827938° | Back Boundary of land including the land of Mrs.W.Mary Quinta Fernando                          |
| 48                                      | 7.645701° | 9.831875°  | Back Boundary of land including the land of Mr.Arunachalam<br>Meenambal                         |
| 49                                      | 7.650952° | 79.834843° | Back Boundary of land including the land of Mr.W.S.Lowe                                         |
| 50                                      | 7.655148° | 79.837164° | Back Boundary of land including the land of Mr.P.A.Bernard<br>Amarasiri                         |
| 51                                      | 7.658075° | 79.836835° | Back Boundary of land including the land of Mrs.G.A.C.Theegal                                   |
| 52                                      | 7.660170° | 79.836640° | The land (volleyball ground) belongs to Pradeshiya Sabha                                        |
| 53                                      | 7.661159° | 79.836670° | Back Boundary of land (claimed by G.S.Jayakody)including the land of Mr.A.Thevalapperuma        |
| 54                                      | 7.662589° | 79.836820° | Back Boundary of land including the land of Mr.A.Thevalapperuma                                 |
| 55                                      | 7.663329° | 79.836690° | Back Boundary of land including the land of Mr.A. Thevalapperuma                                |