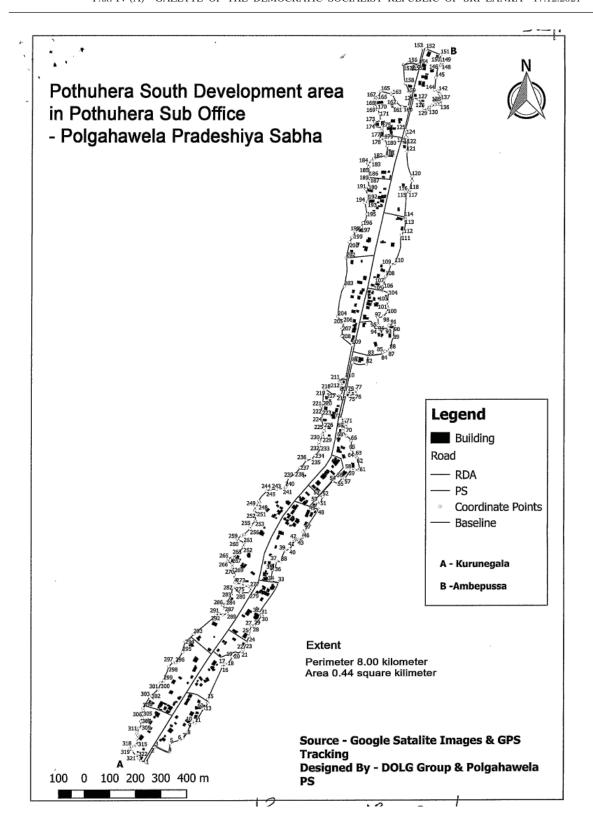

List of names of the owners of geographical Coordinators and boundaries of the proposed area to be declared as a developed are in extent of Square Kilometers 0.44 and perimeter of 08.00 Kilo Meters in **Pothuhera South Division** in the Sub-Office area of authority of **Pothuhera** within the area of authority of Pradeshiya Sabha, Polgahawela in Kurunegala District of the North Western Province.

### Schedule relating to the developed area of Pothuhera South within the Sub-Office area of authority of Pothuhera within the area of authority of Pradeshiya Sabha, Polgahawela

| Serial<br>No. | Latitude  | Longitude  | Boundary Description                                                                |
|---------------|-----------|------------|-------------------------------------------------------------------------------------|
| 01            | 7.386226° | 80.316469° | Kurunegala - Colombo main Road boundary                                             |
| 02            | 7.386769° | 80.316751° | Kurunegala - Colombo main Road boundary                                             |
| 03            | 7.386783° | 80.316797° | Kurunegala - Colombo main Road boundary                                             |
| 04            | 7.386577° | 80.317266° | Rear boundary of the land owned by Mr. Lalith                                       |
| 05            | 7.386910° | 80.317313° | Rear fence boundary of the land including the building owned by Mr. Mendis Appuhamy |
| 06            | 7.387016° | 80.317645° | Rear fence boundary of the land including the house owned by Mr. K.Adilin Perera    |