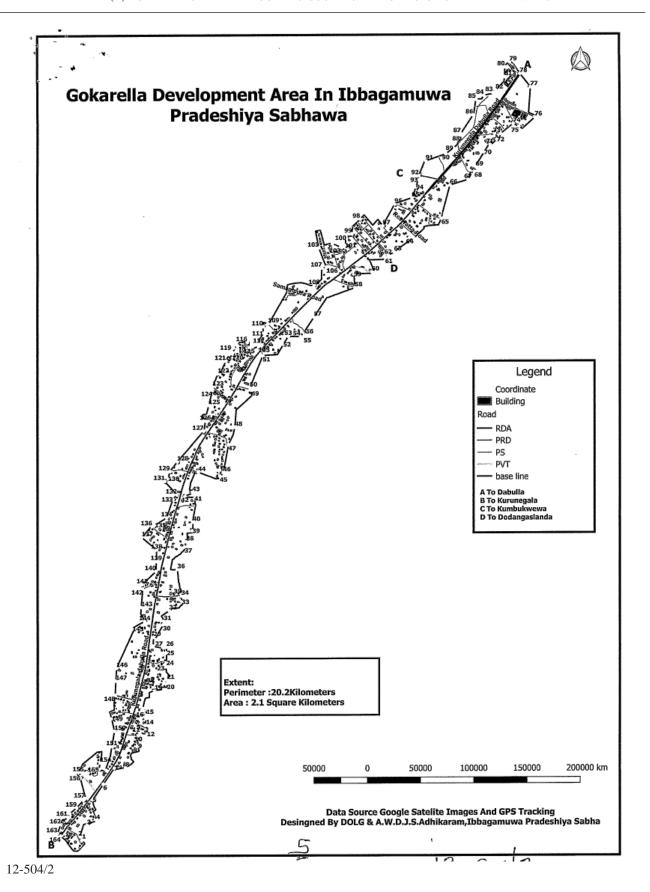

|
| 159           | 7.587671° | 80.476092° | Border of fence Behing the house of Assessment No. 586 of Mrs. A. P. Chandra Aberathna |
| 160           | 7.587216° | 80.475544° | Behind the house of Assessment No.600 of Mr. I. M. G. Barnad                           |
| 161           | 7.586980° | 80.475379° | Behind the house of Assessment No. 616,616/01 of Mr. P H. Piyadasa                     |
| 162           | 7.586367° | 80.474872° | Behind the MOH office, Polgolla of Assessment No. 630                                  |
| 163           | 7.585682° | 80.474604° | Behind the house of Assessment No. 652 of Mrs. G.H. Vijitha Mallika                    |
| 164           | 7.585480° | 80.474852° | Border of Kurunegala Dambulla road.                                                    |



## PRADESHIYA SABHA - UDUBADDAWA

# **Imposing Entertainment Tax**

IT is hereby notified for general Public that by virtue of powers vested in me under Sub Section (2) of Section 2 of Entertainment Tax Ordinance, Chapter, 267, I Raja Kollure, the Hon. Governor in the North Western Province have granted the approval for the following resolution which has been adopted by Udubaddawa Pradeshiya Sabha, by virtue of powers vested in the Pradeshiya Sabha under Sub Section (1) of Section 2 of said Ordinance.

#### RESOLUTION

By virtue of powers vested in me under Pradeshiya Sabha Act, No. 15 of 1987 and Sub Section (1) of Section 2 of the Entertainment tax Ordinance, Chapter 267, Pradeshiya Sabha Udubaddawa Proposes that the resolution on imposing a tax equivalent to ten percent (10%) from the