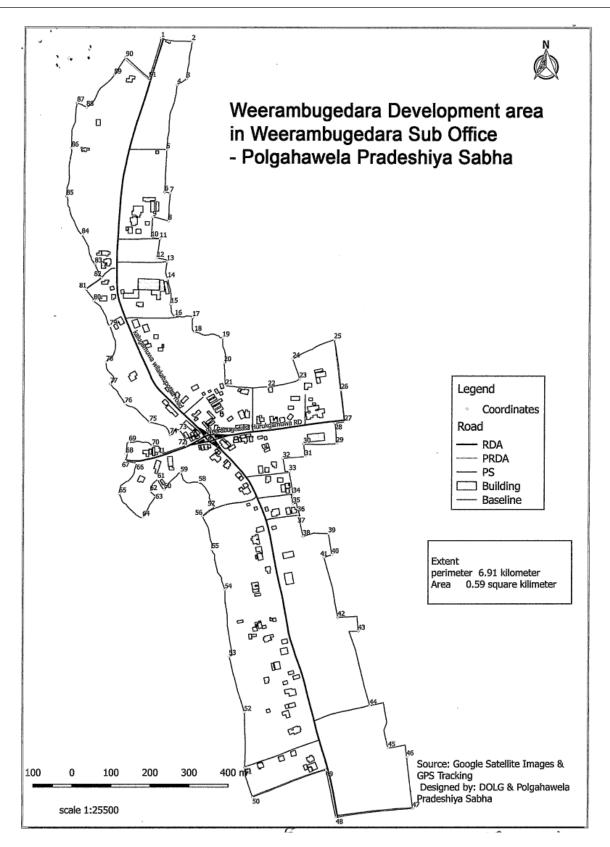

| 7.483067° | 80.239111° | Fence boundary of the land owned by Mr. A. L. Methsiri                                   |
| 87            | 7.484080° | 80.239245° | Fence boundary of the land owned by Mr. A. L. Methsiri                                   |
| 88            | 7.483990° | 80.239461° | Fence boundary of the land owned by Mr. A. L. Methsiri                                   |
| 89            | 7.484702° | 80.240071° | Western fence boundary of the land including the house owned by Mrs. G. E. Roshmary      |
| 90            | 7.485142° | 80.240364° | Lokahettiya Road                                                                         |
| 91            | 7.484675° | 80.240908° | Kalugamuwa Wariyapola Main Road                                                          |



## PRADESHIYA SABHA - IBBAGAMUWA

# Declaring as a Developed Area

BY virtue of powers vested in the Assistant Commissioner of Local Government under Sub Section 1 of Section 134 of Pradeshiya Sabha Act, No. 15 of 1987, I, the Assistant Commissioner of Local Government of Kurunegala District in the North Western Province do hereby notify for Public information that I have granted the approval for the following resolution which has been adopted under resolution No. 5.4 by the Pradeshiya Sabha Ibbagamuwa at the General meeting held on 11th February, 2020 by virtue of powers vested in the Pradeshiya Sabha under the aforesaid Sub Section.

M. T. N. KARUNASENA,
Assistant Commissioner of Local Government,
Kurunegala District.

At the Office of Assistant Commissioner of Local Government, Kurune