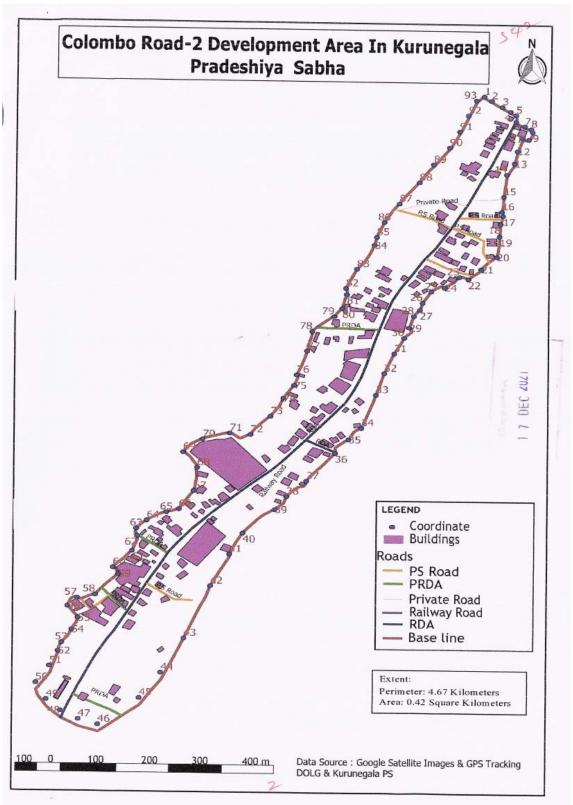

|
| 88            | 7.444460° | 80.347114° | The boundary of the reception Hall belonging to Mr. D. X. Laxman Silva               |
| 89            | 7.444866° | 80.347240° | The boundary of the paddy field belonging to Mr. Loku Banda                          |
| 90            | 7.445281° | 80.347022° | The boundary of the paddy field belonging to Mr. Loku Banda                          |
| 91            | 7.445714° | 80.346973° | The boundary of the Vehicle Spare Parts selling Centre belonging to Mr. A. S. Herath |
| 92            | 7.446144° | 80.346982° | The boundary of the paddy field belonging to Mrs. Indrani Jayasinghe                 |
| 93            | 7.446534° | 80.346936° | The boundary of the paddy field belonging to Mr. Ranjan Mangala De Seram             |