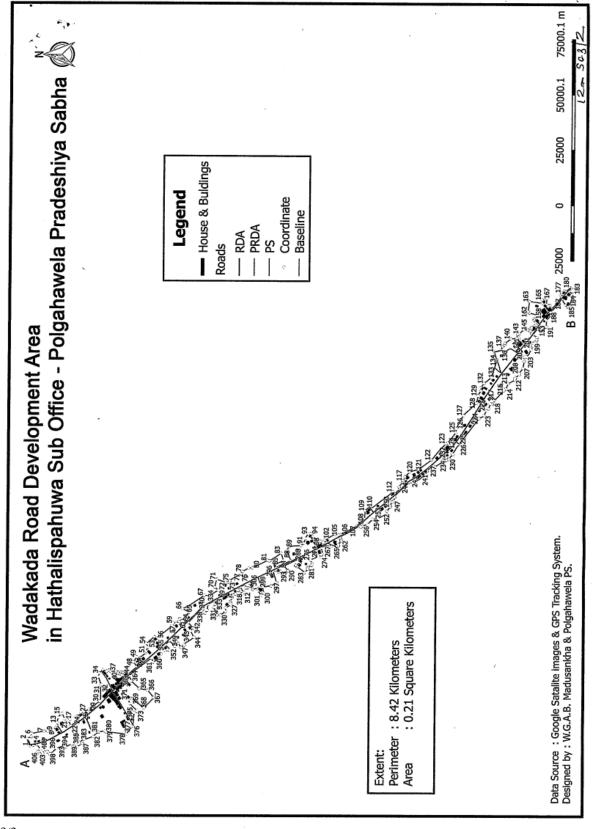

List of names of the owners of geographical Coordinators and boundaries of the proposed area to be declared as a developed area in extent of Square Kilometers 0.21 and perimeter of 8.42 Kilometers in **Wadakada Assessment Division** in the Sub-Office area of authority of **Hathalispahuwa** within the area of authority of Pradeshiya Sabha Polgahawela in Kurunegala District of the North Western Province.

### Schedule relating to the develped area of Wadakada Road within the Sub-Office area of authority of Hathalispahuwa within the area of authority of Pradeshiya Sabha Polgahawela

| Serial<br>No. | Latitude  | Longitude  | Boundary Description                                                    |
|---------------|-----------|------------|-------------------------------------------------------------------------|
| 01            | 7.402482° | 80.265294° | Kahawaththe Ela Bemmullegedara High Way boundary                        |
| 02            | 7.402623° | 80.265730° | Wadakada Canal Boundary                                                 |
| 03            | 7.402377° | 80.265847° | Fence boundary of the house and the land owned by Mr. B. M. Balasooriya |
| 04            | 7.402315° | 80.265891° | Fence boundary of the house and the land owned by Mr. B. M. Balasooriya |
| 05            | 7.402296° | 80.265984° | Fence boundary of the house and the land owned by Mr. B. M. Balasooriya |
| 06            | 7.402353° | 80.266041° | Fence boundary of the house and the land owned by Mr. B. M. Balasooriya |
| 07            | 7.401670° | 80.266183° | Fence boundary of the land owned by Mr. S. A. Ananda Samarasinghe       |