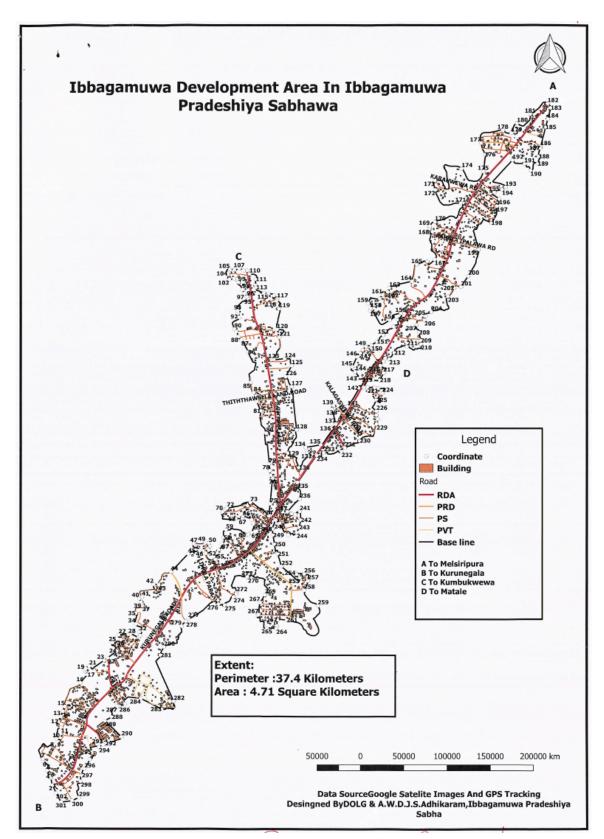

| Road Near the dam                                                                              |
| 299           | 7.521555° | 80.431026° | Near the property of Assessment No. 413/02                                                     |
| 300           | 7.520010° | 80.430864° | Near Mr. T. M. Bestiyan Silva's house of Assessment No. 425/06                                 |
| 301           | 7.519700° | 80.430231° | Border of Rajasirila road near Daduru Oya                                                      |
| 302           | 7.519556° | 80.429199° | Border of fence relevant to property of Assessment No. 425 faced of Daduru<br>Oya              |
| 303           | 7.520416° | 80.428720° | Border of fence relevant to K. Y. Ebraham's property of Assessment No. 435 faced to Daduru Oya |



## PRADESHIYA SABHA - IBBAGAMUWA

# **Declaring as Developed Area**

BY virtue of powers vested in the Assistant Commissioners of Local Government under Sub Section (1) of Section 134 of Pradeshiya Sabha Act, No. 15 of 1987, I, the Assistant Commissioner of Local Government of Kurunegala District in the North Western Province do hereby notify for Public information that I have granted the approval for the following resolution which has been adopted under resolution No. 5.5 by the Pradeshiya Sabha Ibbagamuwa at the General meeting held on 11th February, 2020 by virtue of powers vested in the Pradeshiya Sabha under the aforesaid Sub Section.

M. T. N. KARUNASENA,
Assistant Commissioner of Local Government,
Kurunegala District.

30th November, 2021. At the Office of Assistant Commissioner o