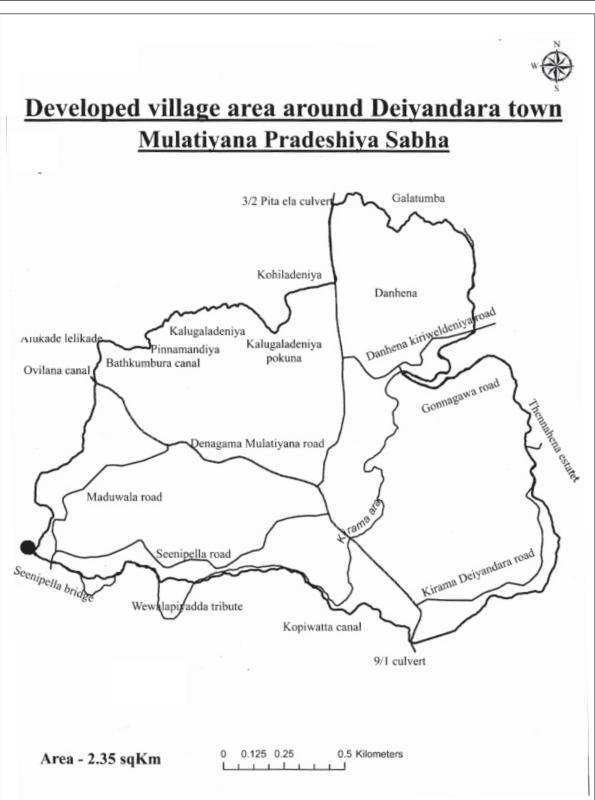

# DECLARE AS A DEVELOPED AREA MULATIYANA PRADESHIYA SABHA

AS per the powers vested to Pradeshiya Sabha by Sub section (1) of Section 134 of Pradeshiya Sabha Act, No. 15 of 1987 the Mulatiyana Pradeshiya Sabha was passed the proposal as the Deiyandara town area as developed area mentioned below under decision No. E 18 at the Sabhawa monthly meeting held on 22nd September, 2021.

#### DECLARE AS A DEVELOPED AREA - MULATIYANA PRADESHIYA SABHA

#### Proposal :

As per the powers vested to Pradeshiya Sabha by Sub Section (1) of 134 of Pradeshiya Sabha Act, No. 15 of 1987, the Mulatiyana Pradeshiya Sabha proposed that the area described under following Schedule and the map situated within the limit of Mulatiyana Pradeshiya Sabha to declare as a developed area as the Mulatiyana Pradeshiya Sabha was taken necessary action to grant maximum services and to be taken necessary action to get the approval of Assistant Local Government Commissioner of Matara District.

#### Schedule :

The lots No. 275 Grama Sewa Division of Deiyandara, No. 272A, Neralampitiya, No. 275C, Galetamba, No. 275 D, Maduwala Grama Sewa Division, situated within the limit of Mulatiyana Pradeshiya Sabha, (Mulatiyana Divisional Secretariat) Matara Distrcit, Southern Province.

**North by**: Start from the point crossing middle line of Ovilana canal and Haratha Kumbura canal (near Aluketiya Leli Kade) and up to middle line of Kalugaladeniya canal folowing Eastern boundary of Kalugaladeniya Pokuna through the line east and Nothern direction and the middle line of Haratha Kumbura canal from there up to left bank of the said canal through the straight line on eastern direction.

**East by**: From the point described last up to middle point of Panditha Poruwa bridge (Maha Okanda bridge) through middle line of Kirama ara line through South Eastern and South direction, from there up to middle line of Deiyandara Kirama road (Gonnagawa) through middle line of Panditha Poruwa road (Danghena Kiriweldeniya road) line through Eastern direction, from there up to the point situated in distance 1.9km through the middle line of the said road in line through South west, South direction.

**South by** : From the point described last up to middle Line of Denagama, Mulatiyana road through the line South Eastern direction, from there up to middle point of 9/1 culvert (Kopiwaththa Culvert) through the middle line of said road in line through Southern direction. From there up to the middle line of the river flowing from Wewalapiyadda through the middle line in South Western direction. From there up to middle point of Seenipella bridge through the middle line of Kirama ara and line in North Western, Western, South Western, North and Western direction.

**West by** : From the point described last up to middle Line of Ovilana canal through the middle line of Kirama road and line in line through North Western direction. From there up to start point through the middle line of the said canal, line in North, North east, and North Western direction and situated within the above limit containing in extent 2.35 square kilo meter.